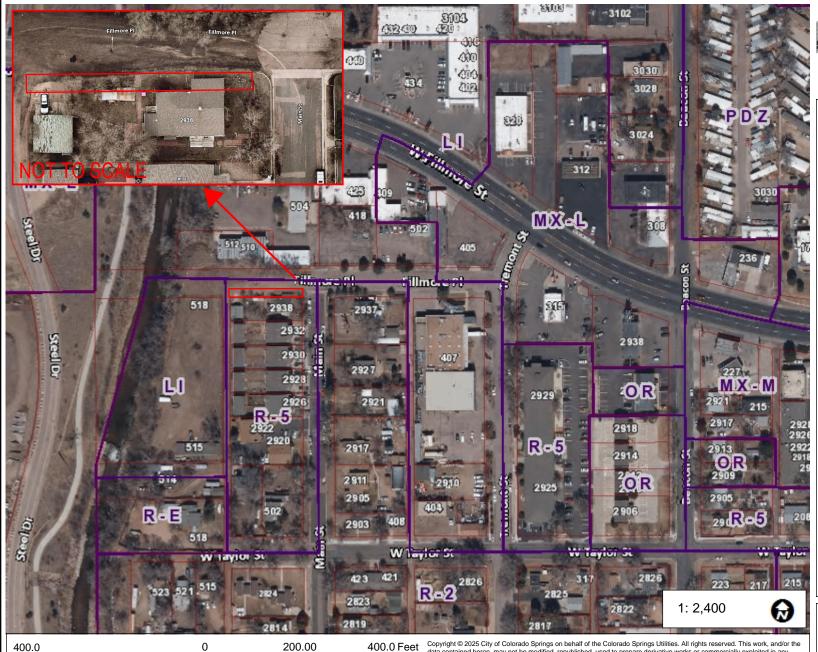

## FILLMORE PLACE ROW VACATION - VICINITY MAP

## Legend

Parcels

Base Zone - Outline

ROW to be vacated location

## **Notes**

File Number: SUBD-24-0156

SCALE - 1" = 200'

NAD\_1983\_StatePlane\_Colorado\_Central\_FIPS\_0502\_Feet © Latitude Geographics Group Ltd.

Copyright © 2025 City of Colorado Springs on behalf of the Colorado Springs Utilities. All rights reserved. This work, and/or the data contained heron, may not be modified, republished, used to prepare derivative works or commercially exploited in any manner without the prior express written consent of the City of Colorado Springs. This work was prepared utilizing the best data available at the time of creation. Neither the City of Colorado Springs, the Colorado Springs Utilities, nor any of their employees makes any warranty, express or implied, or assumes any legal liability or responsibility for accuracy completeness, or usefulness of any data contained hereon. The City of Colorado Springs, Colorado Springs Utilities, and their employees explicitly disclaim any responsibility for the data contained hereon.