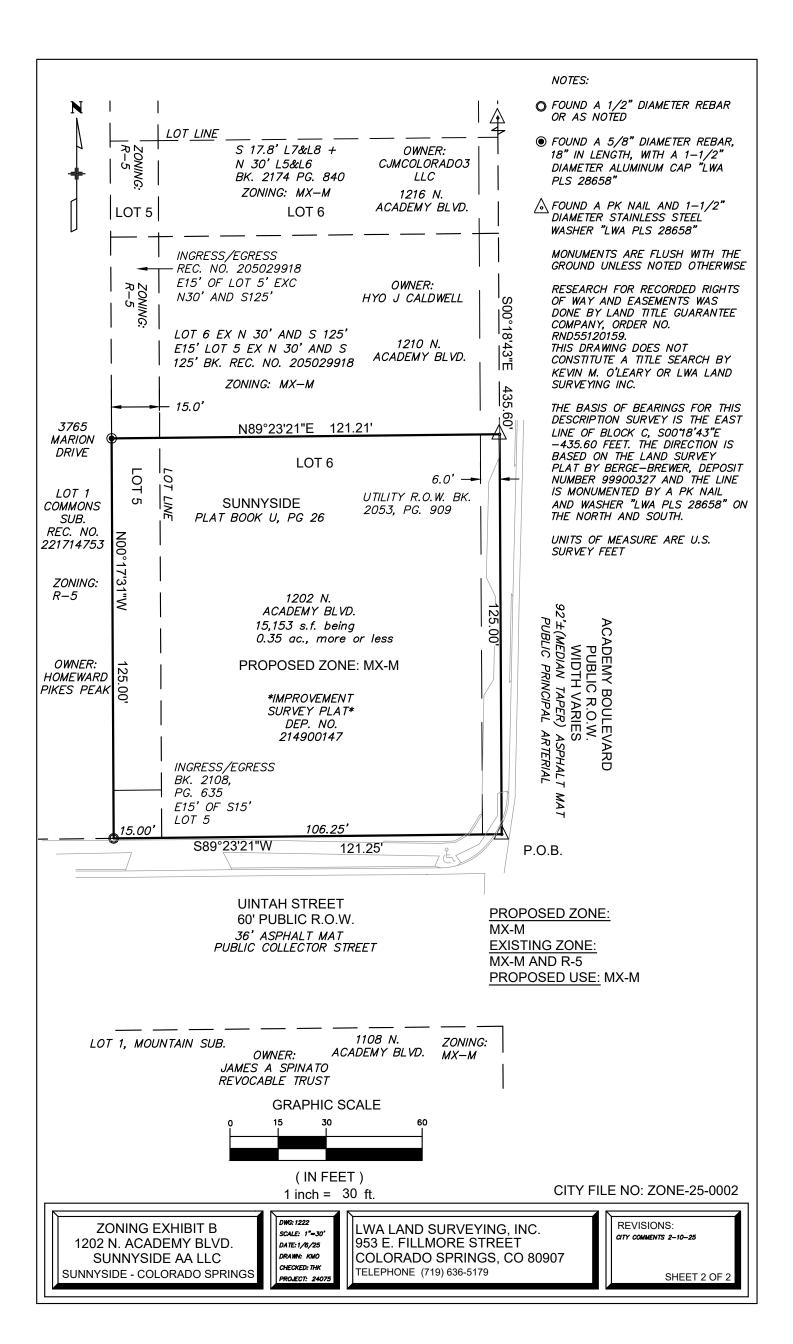

## 1202 NORTH ACADEMY ZONE CHANGE EXHIBIT A

THE SOUTH 125 FEET OF LOT 6 AND THE SOUTHERLY 125 FEET OF THE EASTERLY 15 FEET OF LOT 5, BLOCK C, SUNNYSIDE, IN THE CITY OF COLORADO SPRINGS, EL PASO COUNTY, COLORADO AS SHOWN ON THE SUBDIVISION PLAT THEREOF RECORDED IN PLAT BOOK U AT PAGE 26 OF THE EL PASO COUNTY RECORDS.

## ALSO BEING DESCRIBED AS:

BEGINNING AT THE SOUTHEAST CORNER OF LOT 6, BLOCK C, SUNNYSIDE, IN THE CITY OF COLORADO SPRINGS, EL PASO COUNTY, COLORADO, AS SHOWN ON THE SUBDIVISION PLAT THEREOF RECORDED IN PLAT BOOK U AT PAGE 26 OF THE EL PASO COUNTY RECORDS;

THENCE S89°23'21"W ON THE SOUTH LINE OF SAID LOT 6 AND ON THE SOUTH LINE OF LOT 5 OF SAID BLOCK C, A DISTANCE OF 121.25 FEET;

THENCE N00°17'31"W ON A LINE 15.00 FEET WEST OF AND PARALLEL TO THE EAST LINE OF SAID LOT 5, A DISTANCE OF 125.00 FEET TO A POINT ON THE NORTH LINE OF THE SOUTH 125 FEET OF LOT 5:

THENCE N89°23'21"E ON THE NORTH LINE OF THE SOUTH 125 FEET OF SAID LOT 5, AND THE NORTH LINE OF THE SOUTH 125 FEET OF THE AFORESAID LOT 6, A DISTANCE OF 121.21 FEET TO A POINT ON THE EAST LINE OF SAID LOT 6;

THENCE S00°18'43"E ON SAID EAST LINE A DISTANCE OF 125.00 FEET TO THE POINT OF BEGINNING.

THE DESCRIBED TRACT CONTAINS 15,153 SQUARE FEET, MORE OR LESS.

THE BASIS OF BEARINGS FOR THIS DESCRIPTION SURVEY IS THE EAST LINE OF BLOCK C, S00°18'43"E -435.60 FEET. THE DIRECTION IS BASED ON THE LAND SURVEY PLAT BY BERGE-BREWER, DEPOSIT NUMBER 99900327 AND THE LINE IS MONUMENTED BY A PK NAIL AND WASHER "LWA PLS 28658" ON THE NORTH AND SOUTH.