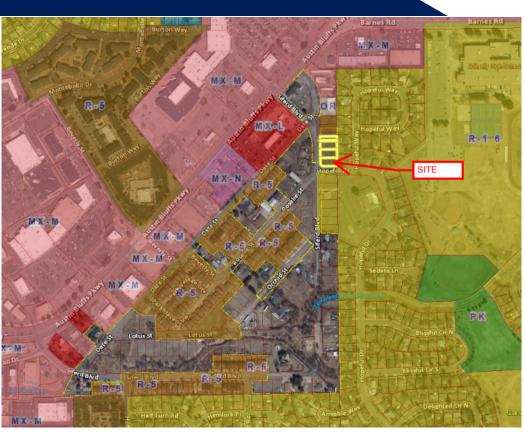

## VICINITY MAP

#### Address:

4401 Siferd Boulevard

#### Location:

Located south of the Barnes Road and Austin Bluffs Parkway intersection, within the Park Vista enclave

#### Site Area

0.659 acres