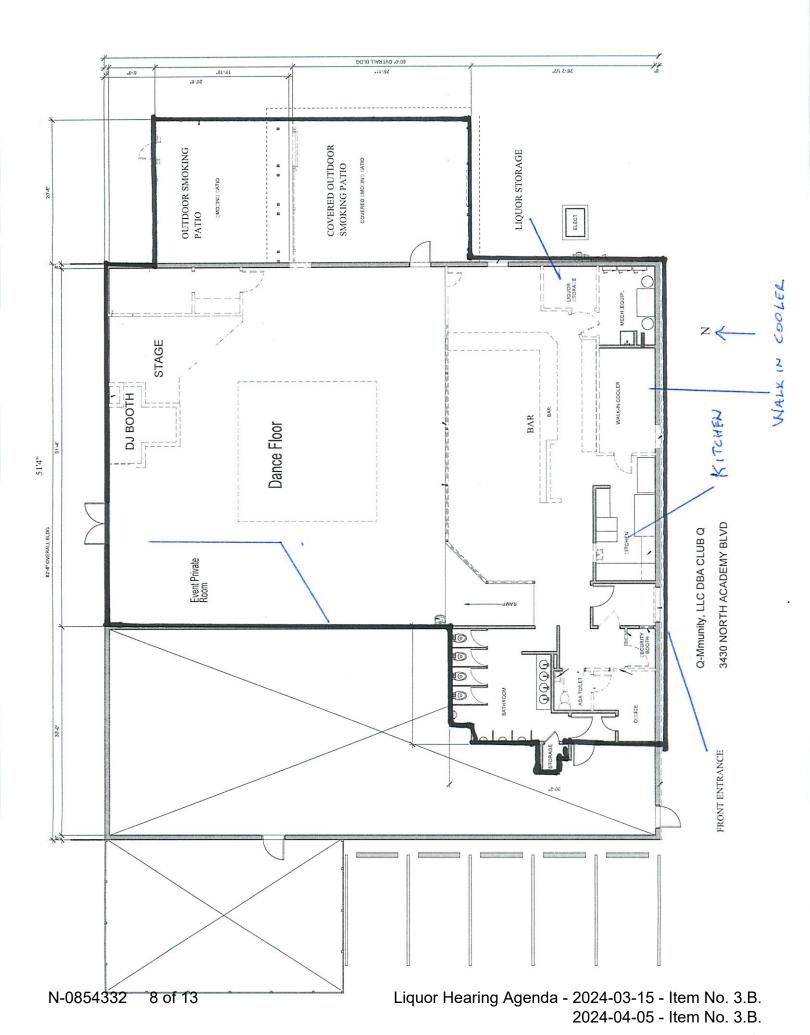

Page 1 - City of Colorado Springs - Alcohol Beverage License Application

30 South Nevada Avenue, Suite 101, Colorado Springs, CO 80903 • TEL 719-385-5901 • FAX 719-385-5114 • www.coloradosprings.gov/liquor N-0854332 4 of 13 Liquor Hearing Agenda - 2024-03-15 - Item No. 3.B.