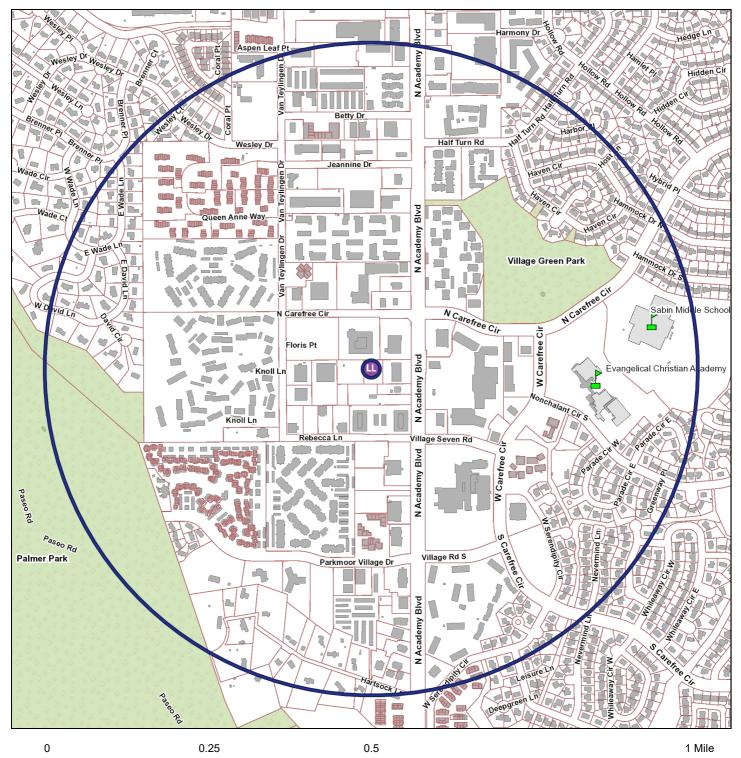

Page 1 - City of Colorado Springs - Alcohol Beverage License Application

30 South Nevada Avenue, Suite 101, Colorado Springs, CO 80903 • TEL 719-385-5901 • FAX 719-385-5114 • www.coloradosprings.gov/liquor N-0854332 4 of 13 Liquor Hearing Agenda - 2024-03-15 - Item No. 3.B.