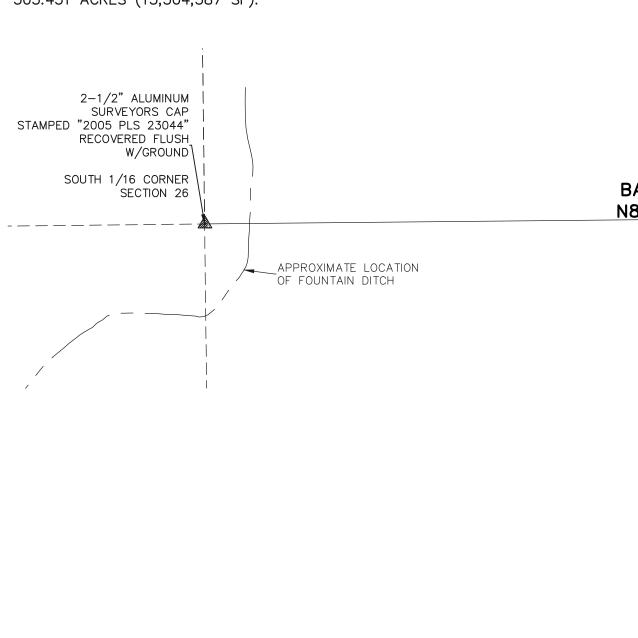

BASIS OF BEARINGS: THE NORTH LINE OF THE SOUTH HALF OF THE SOUTH HALF OF SECTION 26, TOWNSHIP 15 SOUTH, RANGE 65 WEST OF THE SIXTH PRINCIPAL MERIDIAN, EL PASO COUNTY, COLORADO BEING MONUMENTED AT BOTH ENDS BY A 2-1/2" ALUMINUM SURVEYORS CAP STAMPED "PLS 23044" FLUSH WITH GROUND IS ASSUMED TO BEAR N89'26'56"E, A

COMMENCING AT THE SOUTH 1/16TH CORNER OF SECTION 25, TOWNSHIP 15 SOUTH, RANGE 65 WEST OF THE SIXTH PRINCIPAL MERIDIAN, EL PASO COUNTY, COLORADO SAID POINT BEING THE POINT OF BEGINNING;

DISTANCE OF 5294.72 FEET.