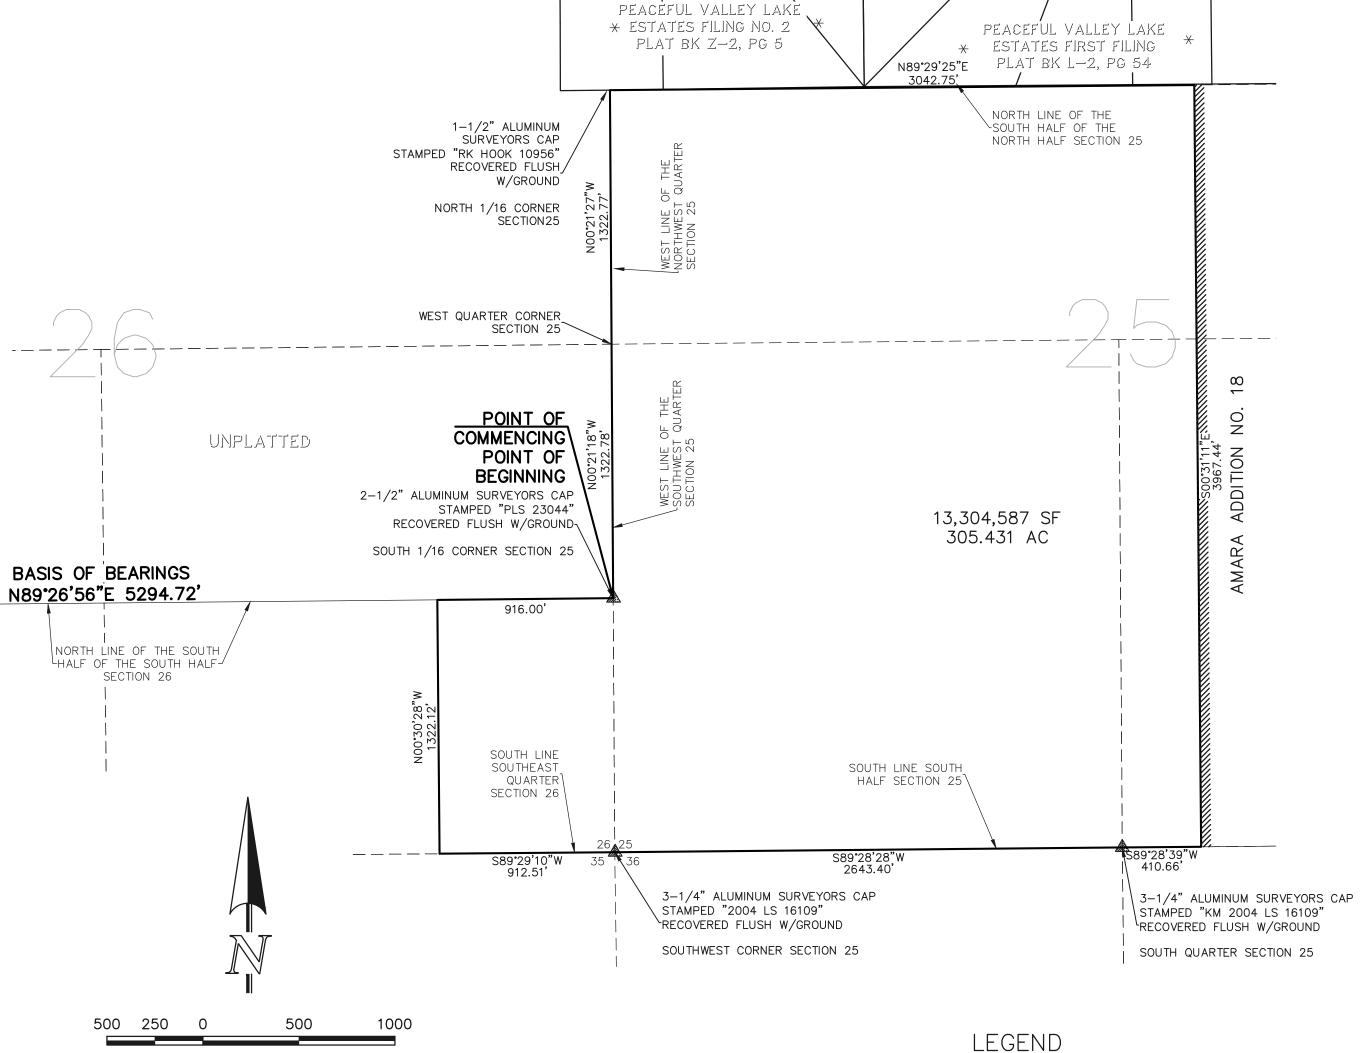

BASIS OF BEARINGS: THE NORTH LINE OF THE SOUTH HALF OF THE SOUTH HALF OF SECTION 26, TOWNSHIP 15 SOUTH, RANGE 65 WEST OF THE SIXTH PRINCIPAL MERIDIAN, EL PASO COUNTY, COLORADO BEING MONUMENTED AT BOTH ENDS BY A 2-1/2" ALUMINUM SURVEYORS CAP STAMPED "PLS 23044" FLUSH WITH GROUND IS ASSUMED TO BEAR N89'26'56"E, A

COMMENCING AT THE SOUTH 1/16TH CORNER OF SECTION 25, TOWNSHIP 15 SOUTH, RANGE 65 WEST OF THE SIXTH PRINCIPAL MERIDIAN, EL PASO COUNTY, COLORADO SAID POINT BEING THE POINT OF BEGINNING;

DISTANCE OF 5294.72 FEET.

THENCE NOO'21'18"W, ON THE WEST LINE OF THE NORTH HALF OF THE SOUTHWEST QUARTER OF SAID SECTION 25, A DISTANCE OF 1322.78 FEET TO THE WEST QUARTER CORNER OF SAID SECTION 25; THENCE NOO'21'27"W, ON THE WEST LINE OF THE NORTHWEST QUARTER OF SAID

SECTION 25, A DISTANCE OF 1322.77 FEET TO THE NORTH 1/16TH CORNER OF SAID SECTION 25; THENCE N89'29'25"E, ON THE NORTH LINE OF THE SOUTH HALF OF THE NORTH

HALF OF SAID SECTION 25, A DISTANCE OF 3042.75; THENCE S00°31'11"E, A DISTANCE OF 3,967.44 FEET TO THE SOUTH LINE OF THE SOUTH HALF OF SAID SECTION 25; THENCE S89°28'39"W, ON THE SOUTH LINE OF THE SOUTH HALF OF SAID SECTION

25, A DISTANCE OF 410.66 FEET TO THE SOUTH QUARTER CORNER OF SAID THENCE S89°28'28"W, ON THE SOUTH LINE OF THE SOUTH HALF OF SAID SECTION

25, A DISTANCE OF 2,643.40 FEET TO THE SOUTHWEST CORNER OF SAID SECTION THENCE S89'29'10"W, ON THE SOUTH LINE OF THE SOUTHEAST QUARTER OF SECTION, 26, A DISTANCE OF 912.51 FEET;

THENCE NO0°30'28"W, A DISTANCE OF 1,322.12 FEET; THENCE N89°26'56E, ON THE NORTH LINE OF THE SOUTH HALF OF THE SOUTH HALF OF SAID SECTION 26, A DISTANCE OF 916.00 FEET TO THE POINT OF BEGINNING.

CONTAINING A CALCULATED AREA OF 305.431 ACRES (13,304,587 SF).