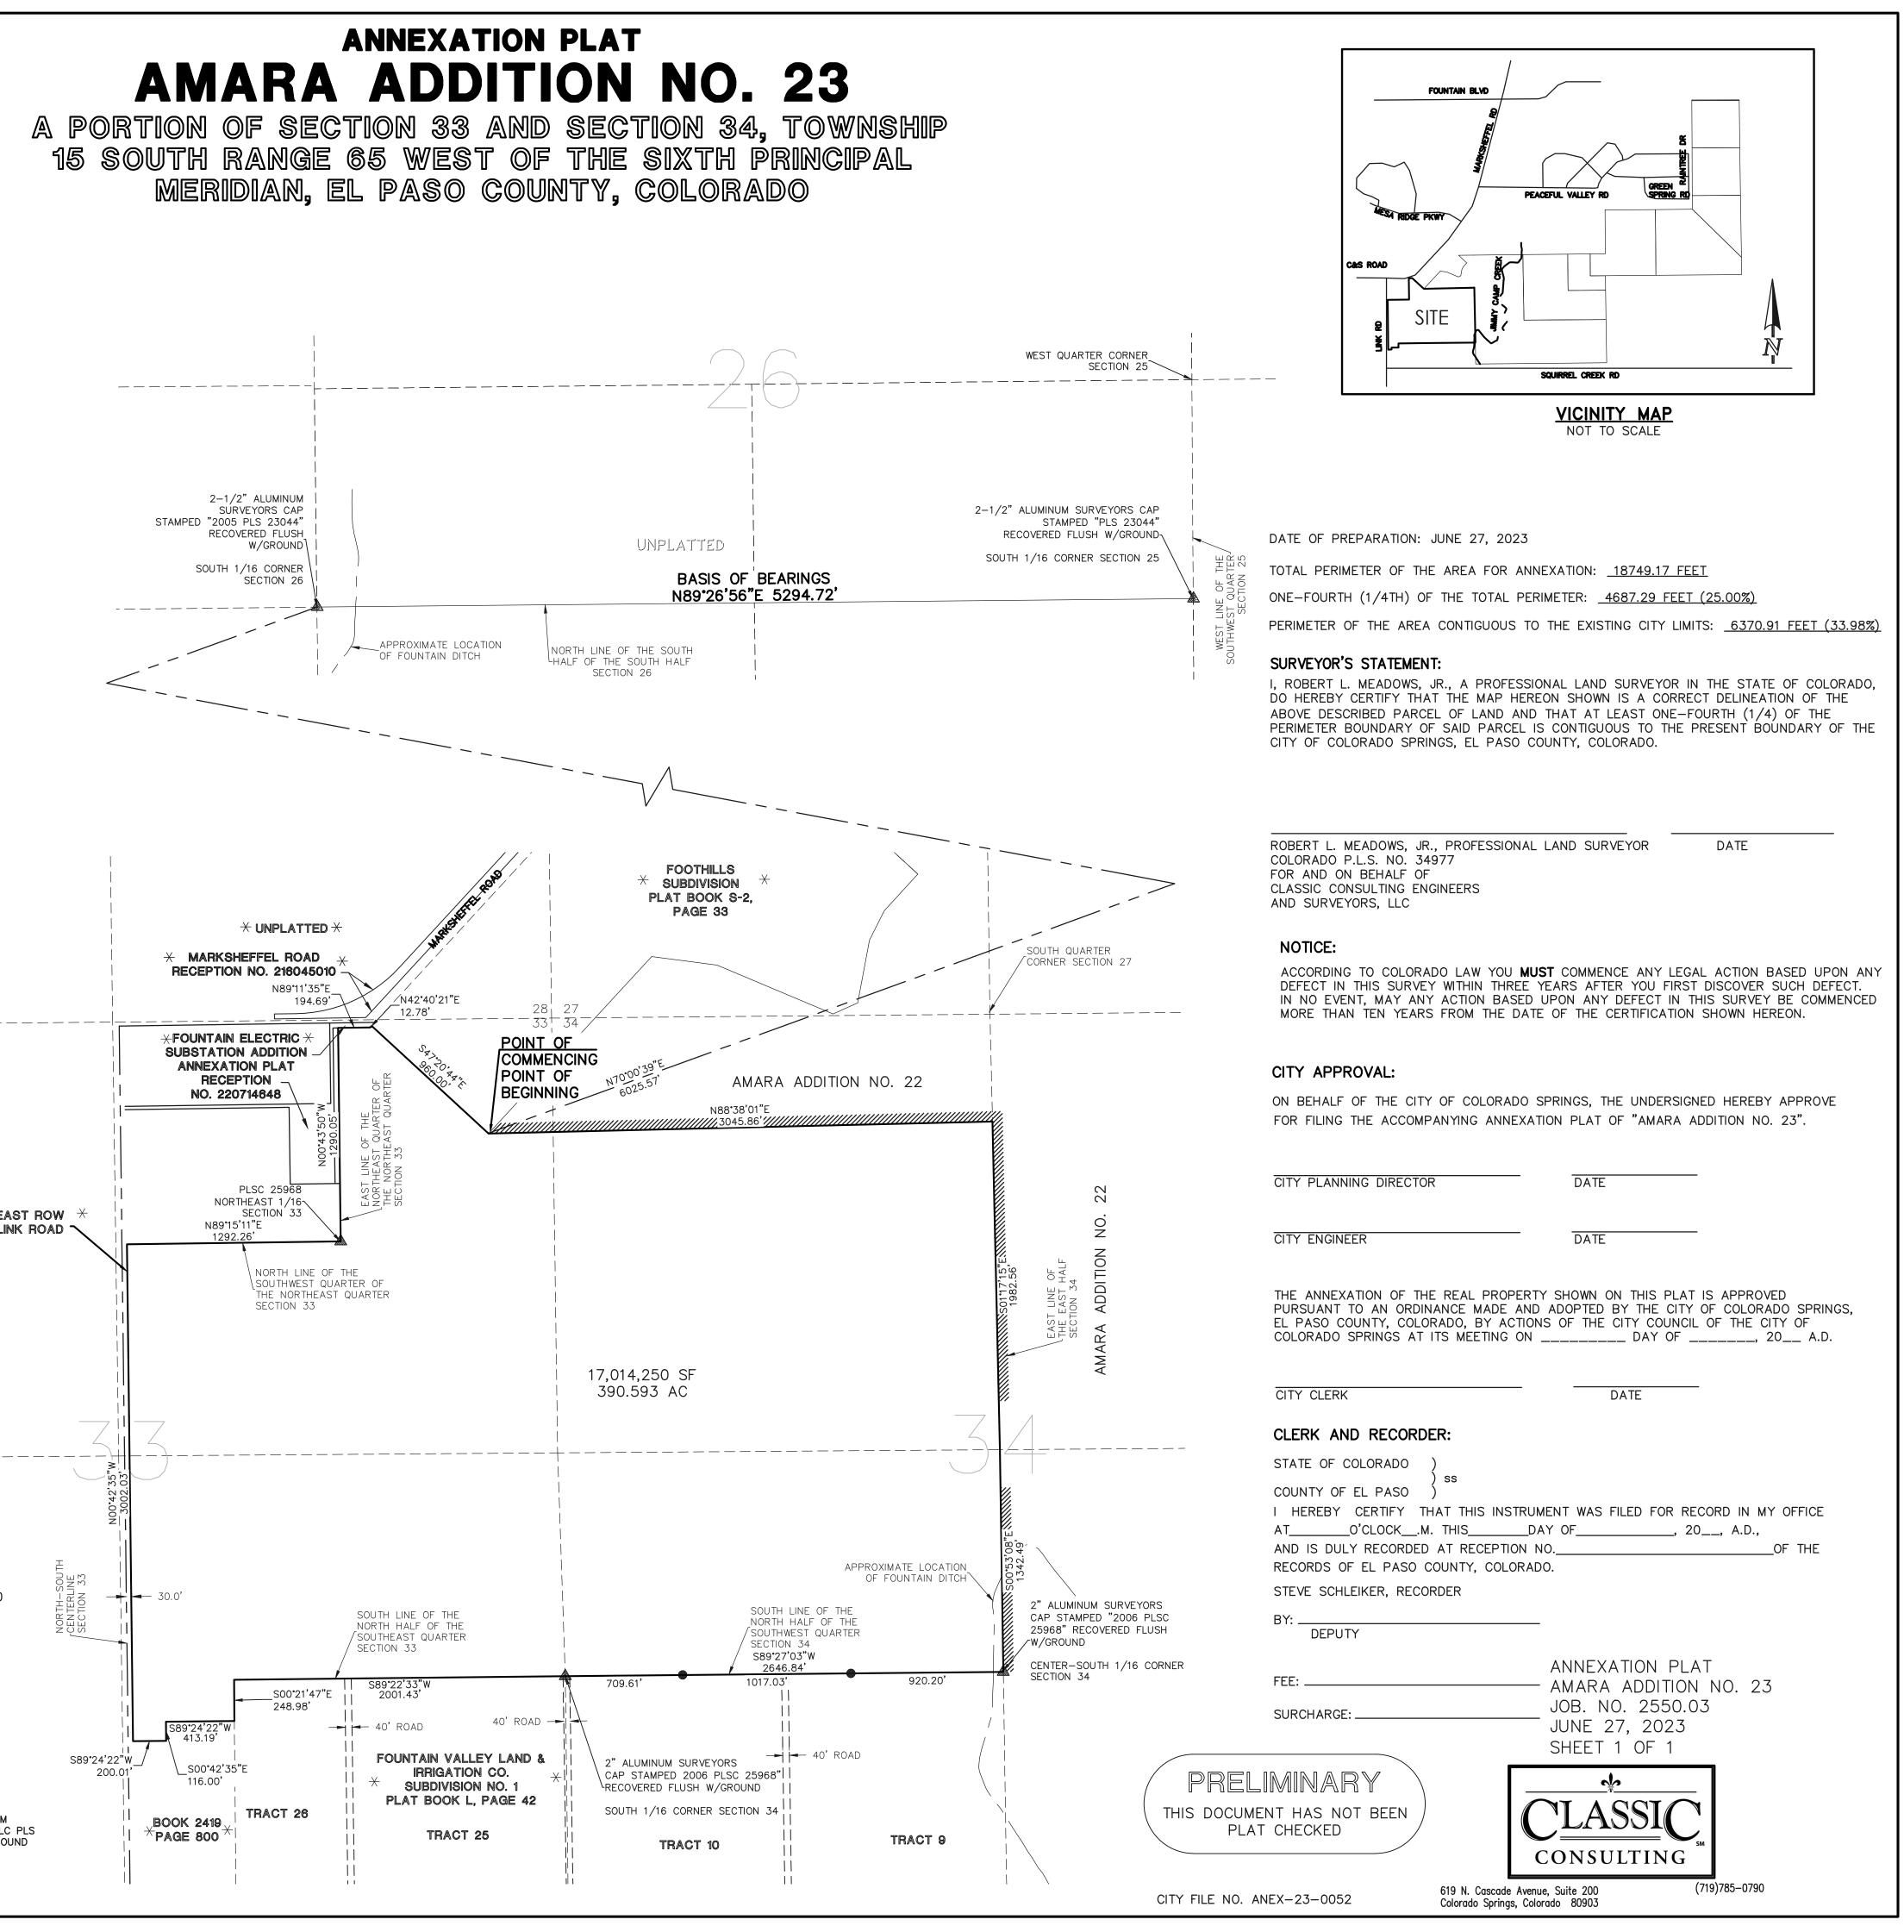

| <b>LEGAL DESCRIPTION:</b><br>A PARCEL OF LAND BEING A PORTION OF SECTION 33 AND SECTION 34, TOWNSHIP 15<br>PRINCIPAL MERIDIAN, EL PASO COUNTY, COLORADO, BEING MORE PARTICULARLY DESCR                                                                                                                                                                                                                                                                                                                                                                                                                                                                                                                                                                                                                                                                                                                                                                                                                                                                                                                                                                                                                                                                                                                                                                                                                                                                                                                                                                                                                                                                                                                                                                                                                                                                                                                                                                                                                                                                                                                                                  |                                                                                                                                                                                                                 |
|-----------------------------------------------------------------------------------------------------------------------------------------------------------------------------------------------------------------------------------------------------------------------------------------------------------------------------------------------------------------------------------------------------------------------------------------------------------------------------------------------------------------------------------------------------------------------------------------------------------------------------------------------------------------------------------------------------------------------------------------------------------------------------------------------------------------------------------------------------------------------------------------------------------------------------------------------------------------------------------------------------------------------------------------------------------------------------------------------------------------------------------------------------------------------------------------------------------------------------------------------------------------------------------------------------------------------------------------------------------------------------------------------------------------------------------------------------------------------------------------------------------------------------------------------------------------------------------------------------------------------------------------------------------------------------------------------------------------------------------------------------------------------------------------------------------------------------------------------------------------------------------------------------------------------------------------------------------------------------------------------------------------------------------------------------------------------------------------------------------------------------------------|-----------------------------------------------------------------------------------------------------------------------------------------------------------------------------------------------------------------|
| BASIS OF BEARINGS: THE NORTH LINE OF THE SOUTH HALF OF THE SOUTH HALF OF<br>65 WEST OF THE SIXTH PRINCIPAL MERIDIAN, EL PASO COUNTY,<br>ENDS BY A 2–1/2" ALUMINUM SURVEYORS CAP STAMPED "PLS<br>TO BEAR N89°26'56"E, A DISTANCE OF 5294.72 FEET.                                                                                                                                                                                                                                                                                                                                                                                                                                                                                                                                                                                                                                                                                                                                                                                                                                                                                                                                                                                                                                                                                                                                                                                                                                                                                                                                                                                                                                                                                                                                                                                                                                                                                                                                                                                                                                                                                        | SECTION 26, TOWNSHIP 15 SOUTH, RANGI<br>, COLORADO BEING MONUMENTED AT BOTH                                                                                                                                     |
| COMMENCING AT THE SOUTHERLY MOST POINT OF FOOTHILLS SUBDIVISION RECORDED IN<br>OF EL PASO COUNTY, COLORADO SAID POINT BEING THE POINT OF BEGINNING.<br>THENCE N88'38'01"E, A DISTANCE OF 3,045.86 FEET TO THE EAST LINE OF THE EAST                                                                                                                                                                                                                                                                                                                                                                                                                                                                                                                                                                                                                                                                                                                                                                                                                                                                                                                                                                                                                                                                                                                                                                                                                                                                                                                                                                                                                                                                                                                                                                                                                                                                                                                                                                                                                                                                                                     |                                                                                                                                                                                                                 |
| THENCE NOO SOUTE, A DISTANCE OF 5,045.00 FEET TO THE EAST LINE OF THE EAST<br>THENCE ON THE EAST LINE OF THE EAST HALF OF SAID SECTION 34 THE FOLLOWING                                                                                                                                                                                                                                                                                                                                                                                                                                                                                                                                                                                                                                                                                                                                                                                                                                                                                                                                                                                                                                                                                                                                                                                                                                                                                                                                                                                                                                                                                                                                                                                                                                                                                                                                                                                                                                                                                                                                                                                 |                                                                                                                                                                                                                 |
| <ol> <li>S01°17'15"E, A DISTANCE OF 1,982.56 FEET;</li> <li>S00°53'08"E, A DISTANCE OF 1,342.49 FEET TO THE CENTER-SOUTH 1/16 CORNER<br/>THE NORTHEASTERLY CORNER OF FOUNTAIN VALLEY LAND &amp; IRRIGATION CO. SUBD<br/>AT PAGE 42;</li> </ol>                                                                                                                                                                                                                                                                                                                                                                                                                                                                                                                                                                                                                                                                                                                                                                                                                                                                                                                                                                                                                                                                                                                                                                                                                                                                                                                                                                                                                                                                                                                                                                                                                                                                                                                                                                                                                                                                                          |                                                                                                                                                                                                                 |
| THENCE S89°27'03"W, ON THE NORTHERLY BOUNDARY OF SAID FOUNTAIN VALLEY LAND<br>BEING ALSO ON THE SOUTH LINE OF THE NORTH HALF OF THE SOUTHWEST QUARTER<br>2646.84 FEET TO THE SOUTH 1/16 CORNER OF SAID SECTION 34;<br>THENCE S89°22'33"W, ON THE SOUTH LINE OF THE NORTH HALF OF THE SOUTHEAST OF<br>SOUTH, RANGE 65 WEST OF THE SIXTH PRINCIPAL MERIDIAN AND THE NORTHERLY BO<br>& IRRIGATION CO.'S SUBDIVISION NO. 1 A DISTANCE OF 2001.43 FEET TO THE NORTHW<br>ACRES OF TRACT 26 AS PLATTED IN SAID FOUNTAIN VALLEY LAND & IRRIGATION CO.'S<br>THENCE S00°21'47"E, ON THE WESTERLY LINE OF SAID EASTERLY 20.00 ACRES, A DIST<br>NORTHEASTERLY CORNER OF SAID PARCEL OF LAND DESCRIBED IN A DOCUMENT RECO                                                                                                                                                                                                                                                                                                                                                                                                                                                                                                                                                                                                                                                                                                                                                                                                                                                                                                                                                                                                                                                                                                                                                                                                                                                                                                                                                                                                                            | OF SAID SECTION 34, A DISTANCE OF<br>QUARTER OF SAID SECTION 33 TOWNSHIP<br>DUNDARY OF SAID FOUNTAIN VALLEY LAND<br>(ESTERLY CORNER OF THE EASTERLY 20.0<br>S SUBDIVISION NO. 1;<br>TANCE OF 248.98 FEET TO THE |
| THENCE ON THE NORTHERLY BOUNDARY OF SAID PARCEL OF LAND DESCRIBED IN DOC                                                                                                                                                                                                                                                                                                                                                                                                                                                                                                                                                                                                                                                                                                                                                                                                                                                                                                                                                                                                                                                                                                                                                                                                                                                                                                                                                                                                                                                                                                                                                                                                                                                                                                                                                                                                                                                                                                                                                                                                                                                                |                                                                                                                                                                                                                 |
| <ul> <li>800, THE FOLLOWING (3) THREE COURSES:</li> <li>1. S89°24'22"W, A DISTANCE OF 413.19 FEET;</li> <li>2. S00°42'35"E, A DISTANCE OF 116.00 FEET;</li> <li>3. S89°24'22"W, A DISTANCE OF 200.01 FEET TO A POINT ON THE EASTERLY RIGHT CON THE EASTERLY</li></ul> |                                                                                                                                                                                                                 |
| BEING ON A LINE 30.00 FEET EAST OF AND PARALLEL WITH THE NORTH-SOUTH C<br>THENCE NO0'42'35"W, ON SAID EASTERLY RIGHT OF WAY LINE OF LINK ROAD AND ON                                                                                                                                                                                                                                                                                                                                                                                                                                                                                                                                                                                                                                                                                                                                                                                                                                                                                                                                                                                                                                                                                                                                                                                                                                                                                                                                                                                                                                                                                                                                                                                                                                                                                                                                                                                                                                                                                                                                                                                    | ENTERLINE OF SAID SECTION 33;                                                                                                                                                                                   |
| THENCE NOU TO A POINT ON THE NORTH LINE OF THE SOUTHWEST QUARTER OF THE<br>THENCE ON THE SOUTH AND EAST LINE OF SAID SOUTHWEST QUARTER OF THE NORTH                                                                                                                                                                                                                                                                                                                                                                                                                                                                                                                                                                                                                                                                                                                                                                                                                                                                                                                                                                                                                                                                                                                                                                                                                                                                                                                                                                                                                                                                                                                                                                                                                                                                                                                                                                                                                                                                                                                                                                                     | NORTHEAST QUARTER OF SAID SECTION                                                                                                                                                                               |
| FOLLOWING TWO (2) COURSES:                                                                                                                                                                                                                                                                                                                                                                                                                                                                                                                                                                                                                                                                                                                                                                                                                                                                                                                                                                                                                                                                                                                                                                                                                                                                                                                                                                                                                                                                                                                                                                                                                                                                                                                                                                                                                                                                                                                                                                                                                                                                                                              | ILAST QUARTER OF SECTION 33 THE                                                                                                                                                                                 |
| <ol> <li>N89'15'11"E, A DISTANCE OF 1292.26 FEET;</li> <li>N00'43'50"W, A DISTANCE OF 1290.05 FEET TO A POINT ON THE SOUTHERLY RIGHT<br/>SAID POINT BEING A POINT ON THE SOUTHERLY BOUNDARY OF FOUNTAIN ELECTRIC<br/>RECORDED UNDER RECEPTION NO. 220714648;</li> </ol>                                                                                                                                                                                                                                                                                                                                                                                                                                                                                                                                                                                                                                                                                                                                                                                                                                                                                                                                                                                                                                                                                                                                                                                                                                                                                                                                                                                                                                                                                                                                                                                                                                                                                                                                                                                                                                                                 |                                                                                                                                                                                                                 |
| THENCE ON THE SOUTHERLY RIGHT OF WAY LINE OF SAID MARKSHEFFEL ROAD AND THE FOUNTAIN ELECTRIC SUBSTATION ADDITION ANNEXATION PLAT THE FOLLOWING TWO (2)                                                                                                                                                                                                                                                                                                                                                                                                                                                                                                                                                                                                                                                                                                                                                                                                                                                                                                                                                                                                                                                                                                                                                                                                                                                                                                                                                                                                                                                                                                                                                                                                                                                                                                                                                                                                                                                                                                                                                                                  |                                                                                                                                                                                                                 |
| 1. N89"11'35"E, A DISTANCE OF 194.69 FEET                                                                                                                                                                                                                                                                                                                                                                                                                                                                                                                                                                                                                                                                                                                                                                                                                                                                                                                                                                                                                                                                                                                                                                                                                                                                                                                                                                                                                                                                                                                                                                                                                                                                                                                                                                                                                                                                                                                                                                                                                                                                                               | COURSES                                                                                                                                                                                                         |
| 2. N42'40'21"E, A DISTANCE OF 12.78 FEET TO A POINT ON THE WESTERLY BOUNDAR                                                                                                                                                                                                                                                                                                                                                                                                                                                                                                                                                                                                                                                                                                                                                                                                                                                                                                                                                                                                                                                                                                                                                                                                                                                                                                                                                                                                                                                                                                                                                                                                                                                                                                                                                                                                                                                                                                                                                                                                                                                             |                                                                                                                                                                                                                 |
|                                                                                                                                                                                                                                                                                                                                                                                                                                                                                                                                                                                                                                                                                                                                                                                                                                                                                                                                                                                                                                                                                                                                                                                                                                                                                                                                                                                                                                                                                                                                                                                                                                                                                                                                                                                                                                                                                                                                                                                                                                                                                                                                         |                                                                                                                                                                                                                 |
| THENCE S47'20'44"E, ON THE SOUTHWESTERLY BOUNDARY OF SAID FOOTHILLS SUBDIVI<br>POINT OF BEGINNING;                                                                                                                                                                                                                                                                                                                                                                                                                                                                                                                                                                                                                                                                                                                                                                                                                                                                                                                                                                                                                                                                                                                                                                                                                                                                                                                                                                                                                                                                                                                                                                                                                                                                                                                                                                                                                                                                                                                                                                                                                                      |                                                                                                                                                                                                                 |
| THENCE S47'20'44"E, ON THE SOUTHWESTERLY BOUNDARY OF SAID FOOTHILLS SUBDIVI<br>POINT OF BEGINNING;                                                                                                                                                                                                                                                                                                                                                                                                                                                                                                                                                                                                                                                                                                                                                                                                                                                                                                                                                                                                                                                                                                                                                                                                                                                                                                                                                                                                                                                                                                                                                                                                                                                                                                                                                                                                                                                                                                                                                                                                                                      | SION, A DISTANCE OF 960.00 FEET TO TH                                                                                                                                                                           |
| THENCE S47'20'44"E, ON THE SOUTHWESTERLY BOUNDARY OF SAID FOOTHILLS SUBDIVI<br>POINT OF BEGINNING;                                                                                                                                                                                                                                                                                                                                                                                                                                                                                                                                                                                                                                                                                                                                                                                                                                                                                                                                                                                                                                                                                                                                                                                                                                                                                                                                                                                                                                                                                                                                                                                                                                                                                                                                                                                                                                                                                                                                                                                                                                      | SION, A DISTANCE OF 960.00 FEET TO TH                                                                                                                                                                           |
| THENCE S47*20'44"E, ON THE SOUTHWESTERLY BOUNDARY OF SAID FOOTHILLS SUBDIVI<br>POINT OF BEGINNING;<br>CONTAINING A CALCULATED AREA OF 390.593 ACRES (17,014,250 SF).<br>OWNER:<br>LA PLATA CRUZ DEV CO, LLC, A COLORADO LIMITED LIABILITY COMPANY                                                                                                                                                                                                                                                                                                                                                                                                                                                                                                                                                                                                                                                                                                                                                                                                                                                                                                                                                                                                                                                                                                                                                                                                                                                                                                                                                                                                                                                                                                                                                                                                                                                                                                                                                                                                                                                                                       | SION, A DISTANCE OF 960.00 FEET TO TH                                                                                                                                                                           |
| THENCE S47*20'44"E, ON THE SOUTHWESTERLY BOUNDARY OF SAID FOOTHILLS SUBDIVI<br>POINT OF BEGINNING;<br>CONTAINING A CALCULATED AREA OF 390.593 ACRES (17,014,250 SF).<br><b>OWNER:</b><br>LA PLATA CRUZ DEV CO, LLC, A COLORADO LIMITED LIABILITY COMPANY<br>HAS EXECUTED THIS INSTRUMENT THIS DAY OF, 20, A.D.                                                                                                                                                                                                                                                                                                                                                                                                                                                                                                                                                                                                                                                                                                                                                                                                                                                                                                                                                                                                                                                                                                                                                                                                                                                                                                                                                                                                                                                                                                                                                                                                                                                                                                                                                                                                                          | SION, A DISTANCE OF 960.00 FEET TO TH                                                                                                                                                                           |
| THENCE S47*20'44"E, ON THE SOUTHWESTERLY BOUNDARY OF SAID FOOTHILLS SUBDIVIPOINT OF BEGINNING;<br>CONTAINING A CALCULATED AREA OF 390.593 ACRES (17,014,250 SF).<br>OWNER:<br>LA PLATA CRUZ DEV CO, LLC, A COLORADO LIMITED LIABILITY COMPANY<br>HAS EXECUTED THIS INSTRUMENT THIS DAY OF, 20, A.D.<br>BY:<br>TITLE:                                                                                                                                                                                                                                                                                                                                                                                                                                                                                                                                                                                                                                                                                                                                                                                                                                                                                                                                                                                                                                                                                                                                                                                                                                                                                                                                                                                                                                                                                                                                                                                                                                                                                                                                                                                                                    | SION, A DISTANCE OF 960.00 FEET TO TH                                                                                                                                                                           |
| THENCE \$47*20'44"E, ON THE SOUTHWESTERLY BOUNDARY OF SAID FOOTHILLS SUBDIVIPOINT OF BEGINNING;         CONTAINING A CALCULATED AREA OF 390.593 ACRES (17,014,250 SF).         OWNER:         LA PLATA CRUZ DEV CO, LLC, A COLORADO LIMITED LIABILITY COMPANY         HAS EXECUTED THIS INSTRUMENT THIS DAY OF, 20, A.D.         BY:                                                                                                                                                                                                                                                                                                                                                                                                                                                                                                                                                                                                                                                                                                                                                                                                                                                                                                                                                                                                                                                                                                                                                                                                                                                                                                                                                                                                                                                                                                                                                                                                                                                                                                                                                                                                    | SION, A DISTANCE OF 960.00 FEET TO TH                                                                                                                                                                           |
| THENCE S47'20'44"E, ON THE SOUTHWESTERLY BOUNDARY OF SAID FOOTHILLS SUBDIVIPOINT OF BEGINNING;<br>CONTAINING A CALCULATED AREA OF 390.593 ACRES (17,014,250 SF).<br>OWNER:<br>LA PLATA CRUZ DEV CO, LLC, A COLORADO LIMITED LIABILITY COMPANY<br>HAS EXECUTED THIS INSTRUMENT THIS DAY OF, 20, A.D.<br>BY:<br>TITLE:<br>STATE OF COLORADO )                                                                                                                                                                                                                                                                                                                                                                                                                                                                                                                                                                                                                                                                                                                                                                                                                                                                                                                                                                                                                                                                                                                                                                                                                                                                                                                                                                                                                                                                                                                                                                                                                                                                                                                                                                                             | SION, A DISTANCE OF 960.00 FEET TO TH                                                                                                                                                                           |
| THENCE S47:20'44"E, ON THE SOUTHWESTERLY BOUNDARY OF SAID FOOTHILLS SUBDIVIPOINT OF BEGINNING;         CONTAINING A CALCULATED AREA OF 390.593 ACRES (17,014,250 SF).         OWNER:         LA PLATA CRUZ DEV CO, LLC, A COLORADO LIMITED LIABILITY COMPANY         HAS EXECUTED THIS INSTRUMENT THIS DAY OF, 20, A.D.         BY:                                                                                                                                                                                                                                                                                                                                                                                                                                                                                                                                                                                                                                                                                                                                                                                                                                                                                                                                                                                                                                                                                                                                                                                                                                                                                                                                                                                                                                                                                                                                                                                                                                                                                                                                                                                                     | SION, A DISTANCE OF 960.00 FEET TO TH                                                                                                                                                                           |
| THENCE S47'20'44"E, ON THE SOUTHWESTERLY BOUNDARY OF SAID FOOTHILLS SUBDIVIPOINT OF BEGINNING;<br>CONTAINING A CALCULATED AREA OF 390.593 ACRES (17,014,250 SF).<br>OWNER:<br>LA PLATA CRUZ DEV CO, LLC, A COLORADO LIMITED LIABILITY COMPANY<br>HAS EXECUTED THIS INSTRUMENT THIS DAY OF, 20, A.D.<br>BY:<br>TITLE:<br>STATE OF COLORADO )<br>SS<br>COUNTY OF ) SS<br>COUNTY OF )                                                                                                                                                                                                                                                                                                                                                                                                                                                                                                                                                                                                                                                                                                                                                                                                                                                                                                                                                                                                                                                                                                                                                                                                                                                                                                                                                                                                                                                                                                                                                                                                                                                                                                                                                      | SION, A DISTANCE OF 960.00 FEET TO TH                                                                                                                                                                           |
| THENCE S47"20'44"E, ON THE SOUTHWESTERLY BOUNDARY OF SAID FOOTHILLS SUBDIVI<br>POINT OF BEGINNING;<br>CONTAINING A CALCULATED AREA OF 390.593 ACRES (17,014,250 SF).<br>OWNER:<br>LA PLATA CRUZ DEV CO, LLC, A COLORADO LIMITED LIABILITY COMPANY<br>HAS EXECUTED THIS INSTRUMENT THIS DAY OF, 20, A.D.<br>BY:                                                                                                                                                                                                                                                                                                                                                                                                                                                                                                                                                                                                                                                                                                                                                                                                                                                                                                                                                                                                                                                                                                                                                                                                                                                                                                                                                                                                                                                                                                                                                                                                                                                                                                                                                                                                                          | SION, A DISTANCE OF 960.00 FEET TO TH                                                                                                                                                                           |
| THENCE \$47'20'44"E, ON THE SOUTHWESTERLY BOUNDARY OF SAID FOOTHILLS SUBDIVIPOINT OF BEGINNING;<br>CONTAINING A CALCULATED AREA OF 390.593 ACRES (17,014,250 SF).<br>OWNER:<br>LA PLATA CRUZ DEV CO, LLC, A COLORADO LIMITED LIABILITY COMPANY<br>HAS EXECUTED THIS INSTRUMENT THIS DAY OF, 20, A.D.<br>BY:                                                                                                                                                                                                                                                                                                                                                                                                                                                                                                                                                                                                                                                                                                                                                                                                                                                                                                                                                                                                                                                                                                                                                                                                                                                                                                                                                                                                                                                                                                                                                                                                                                                                                                                                                                                                                             | SION, A DISTANCE OF 960.00 FEET TO TH                                                                                                                                                                           |
| THENCE \$47"20'44"E, ON THE SOUTHWESTERLY BOUNDARY OF SAID FOOTHILLS SUBDIVIPOINT OF BEGINNING;<br>CONTAINING A CALCULATED AREA OF 390.593 ACRES (17,014,250 SF).<br>OWNER:<br>LA PLATA CRUZ DEV CO, LLC, A COLORADO LIMITED LIABILITY COMPANY<br>HAS EXECUTED THIS INSTRUMENT THIS DAY OF, 20, A.D.<br>BY:                                                                                                                                                                                                                                                                                                                                                                                                                                                                                                                                                                                                                                                                                                                                                                                                                                                                                                                                                                                                                                                                                                                                                                                                                                                                                                                                                                                                                                                                                                                                                                                                                                                                                                                                                                                                                             | SION, A DISTANCE OF 960.00 FEET TO TH                                                                                                                                                                           |
| THENCE S47'20'44"E, ON THE SOUTHWESTERLY BOUNDARY OF SAID FOOTHILLS SUBDIVIPOINT OF BEGINNING;<br>CONTAINING A CALCULATED AREA OF 390.593 ACRES (17,014,250 SF).<br>OWNER:<br>LA PLATA CRUZ DEV CO, LLC, A COLORADO LIMITED LIABILITY COMPANY<br>HAS EXECUTED THIS INSTRUMENT THIS DAY OF, 20, A.D.<br>BY:                                                                                                                                                                                                                                                                                                                                                                                                                                                                                                                                                                                                                                                                                                                                                                                                                                                                                                                                                                                                                                                                                                                                                                                                                                                                                                                                                                                                                                                                                                                                                                                                                                                                                                                                                                                                                              | SION, A DISTANCE OF 960.00 FEET TO TH                                                                                                                                                                           |
| THENCE \$47'20'44"E, ON THE SOUTHWESTERLY BOUNDARY OF SAID FOOTHILLS SUBDIVIPOINT OF BEGINNING;<br>CONTAINING A CALCULATED AREA OF 390.593 ACRES (17,014,250 SF).<br>OWNER:<br>LA PLATA CRUZ DEV CO, LLC, A COLORADO LIMITED LIABILITY COMPANY<br>HAS EXECUTED THIS INSTRUMENT THIS DAY OF, 20, A.D.<br>BY:                                                                                                                                                                                                                                                                                                                                                                                                                                                                                                                                                                                                                                                                                                                                                                                                                                                                                                                                                                                                                                                                                                                                                                                                                                                                                                                                                                                                                                                                                                                                                                                                                                                                                                                                                                                                                             | SION, A DISTANCE OF 960.00 FEET TO TH                                                                                                                                                                           |
| THENCE S47'20'44"E, ON THE SOUTHWESTERLY BOUNDARY OF SAID FOOTHILLS SUBDIVIPOINT OF BEGINNING;<br>CONTAINING A CALCULATED AREA OF 390.593 ACRES (17,014,250 SF).<br>OWNER:<br>LA PLATA CRUZ DEV CO, LLC, A COLORADO LIMITED LIABILITY COMPANY<br>HAS EXECUTED THIS INSTRUMENT THIS DAY OF, 20, A.D.<br>BY:                                                                                                                                                                                                                                                                                                                                                                                                                                                                                                                                                                                                                                                                                                                                                                                                                                                                                                                                                                                                                                                                                                                                                                                                                                                                                                                                                                                                                                                                                                                                                                                                                                                                                                                                                                                                                              | SION, A DISTANCE OF 960.00 FEET TO TH                                                                                                                                                                           |
| THENCE \$47'20'44"E, ON THE SOUTHWESTERLY BOUNDARY OF SAID FOOTHILLS SUBDIVIPOINT OF BEGINNING;<br>CONTAINING A CALCULATED AREA OF 390.593 ACRES (17,014,250 SF).<br>OWNER:<br>LA PLATA CRUZ DEV CO, LLC, A COLORADO LIMITED LIABILITY COMPANY<br>HAS EXECUTED THIS INSTRUMENT THIS DAY OF, 20, A.D.<br>BY:                                                                                                                                                                                                                                                                                                                                                                                                                                                                                                                                                                                                                                                                                                                                                                                                                                                                                                                                                                                                                                                                                                                                                                                                                                                                                                                                                                                                                                                                                                                                                                                                                                                                                                                                                                                                                             | SION, A DISTANCE OF 960.00 FEET TO TH                                                                                                                                                                           |
| THENCE \$47'20'44"E, ON THE SOUTHWESTERLY BOUNDARY OF SAID FOOTHILLS SUBDIVI<br>POINT OF BEGINNING;<br>CONTAINING A CALCULATED AREA OF 390.593 ACRES (17,014,250 SF).<br>OWNER:<br>LA PLATA CRUZ DEV CO, LLC, A COLORADO LIMITED LIABILITY COMPANY<br>HAS EXECUTED THIS INSTRUMENT THIS DAY OF, 20, A.D.<br>BY:                                                                                                                                                                                                                                                                                                                                                                                                                                                                                                                                                                                                                                                                                                                                                                                                                                                                                                                                                                                                                                                                                                                                                                                                                                                                                                                                                                                                                                                                                                                                                                                                                                                                                                                                                                                                                         | SION, A DISTANCE OF 960.00 FEET TO THE<br>SION, A DISTANCE OF 960.00 FEET TO THE<br>SION SUBJECT TO THE<br>SION SCALE: 1" = 500'<br>U.S. SURVEY FEET                                                            |
| THENCE \$47"20'44"E, ON THE SOUTHWESTERLY BOUNDARY OF SAID FOOTHILLS SUBDIVI<br>POINT OF BEGINNING;<br>CONTAINING A CALCULATED AREA OF 390.593 ACRES (17,014,250 SF).<br>OWNER:<br>LA PLATA CRUZ DEV CO, LLC, A COLORADO LIMITED LIABILITY COMPANY<br>HAS EXECUTED THIS INSTRUMENT THIS DAY OF, 20, A.D.<br>BY:                                                                                                                                                                                                                                                                                                                                                                                                                                                                                                                                                                                                                                                                                                                                                                                                                                                                                                                                                                                                                                                                                                                                                                                                                                                                                                                                                                                                                                                                                                                                                                                                                                                                                                                                                                                                                         | SION, A DISTANCE OF 960.00 FEET TO TH                                                                                                                                                                           |
| THENCE \$47:20'44"E, ON THE SOUTHWESTERLY BOUNDARY OF SAID FOOTHILLS SUBDIVI<br>POINT OF BEGINNING;<br>CONTAINING A CALCULATED AREA OF 390.593 ACRES (17,014,250 SF).<br>OWNER:<br>LA PLATA CRUZ DEV CO, LLC, A COLORADO LIMITED LIABILITY COMPANY<br>HAS EXECUTED THIS INSTRUMENT THIS DAY OF, 20, A.D.<br>BY:                                                                                                                                                                                                                                                                                                                                                                                                                                                                                                                                                                                                                                                                                                                                                                                                                                                                                                                                                                                                                                                                                                                                                                                                                                                                                                                                                                                                                                                                                                                                                                                                                                                                                                                                                                                                                         | SION, A DISTANCE OF 960.00 FEET TO THE<br>SION, A DISTANCE OF 960.00 FEET TO THE<br>SION SURVEY FEET<br>LEGEND                                                                                                  |
| THENCE \$47'20'44"E, ON THE SOUTHWESTERLY BOUNDARY OF SAID FOOTHILLS SUBDIVI<br>POINT OF BEGINNING;<br>CONTAINING A CALCULATED AREA OF 390.593 ACRES (17,014,250 SF).<br>OWNER:<br>LA PLATA CRUZ DEV CO, LLC, A COLORADO LIMITED LIABILITY COMPANY<br>HAS EXECUTED THIS INSTRUMENT THIS DAY OF, 20, A.D.<br>BY:                                                                                                                                                                                                                                                                                                                                                                                                                                                                                                                                                                                                                                                                                                                                                                                                                                                                                                                                                                                                                                                                                                                                                                                                                                                                                                                                                                                                                                                                                                                                                                                                                                                                                                                                                                                                                         | SION, A DISTANCE OF 960.00 FEET TO THE<br>SION, A DISTANCE OF 960.00 FEET TO THE<br>SION SURVEY FEET<br>LEGEND<br>*                                                                                             |
| THENCE \$47'20'44"E, ON THE SOUTHWESTERLY BOUNDARY OF SAID FOOTHILLS SUBDIVI<br>POINT OF BEGINNING;<br>CONTAINING A CALCULATED AREA OF 390.593 ACRES (17,014,250 SF).<br>OWNER:<br>LA PLATA CRUZ DEV CO, LLC, A COLORADO LIMITED LIABILITY COMPANY<br>HAS EXECUTED THIS INSTRUMENT THIS DAY OF, 20, A.D.<br>BY:                                                                                                                                                                                                                                                                                                                                                                                                                                                                                                                                                                                                                                                                                                                                                                                                                                                                                                                                                                                                                                                                                                                                                                                                                                                                                                                                                                                                                                                                                                                                                                                                                                                                                                                                                                                                                         | SION, A DISTANCE OF 960.00 FEET TO THE<br>SION, A DISTANCE OF 960.00 FEET TO THE<br>SION SURVEY FEET<br>LEGEND<br>*<br>//// CITY LIMITS                                                                         |

N: \255003\DRAWINGS\SURVEY\AMARA ANNEX PLATS 1-4 CONT\255003ANNEX23 1-4CONT SH1.DWG

## **ANNEXATION PLAT**

MERIDIAN, EL PASO COUNTY, COLORADO