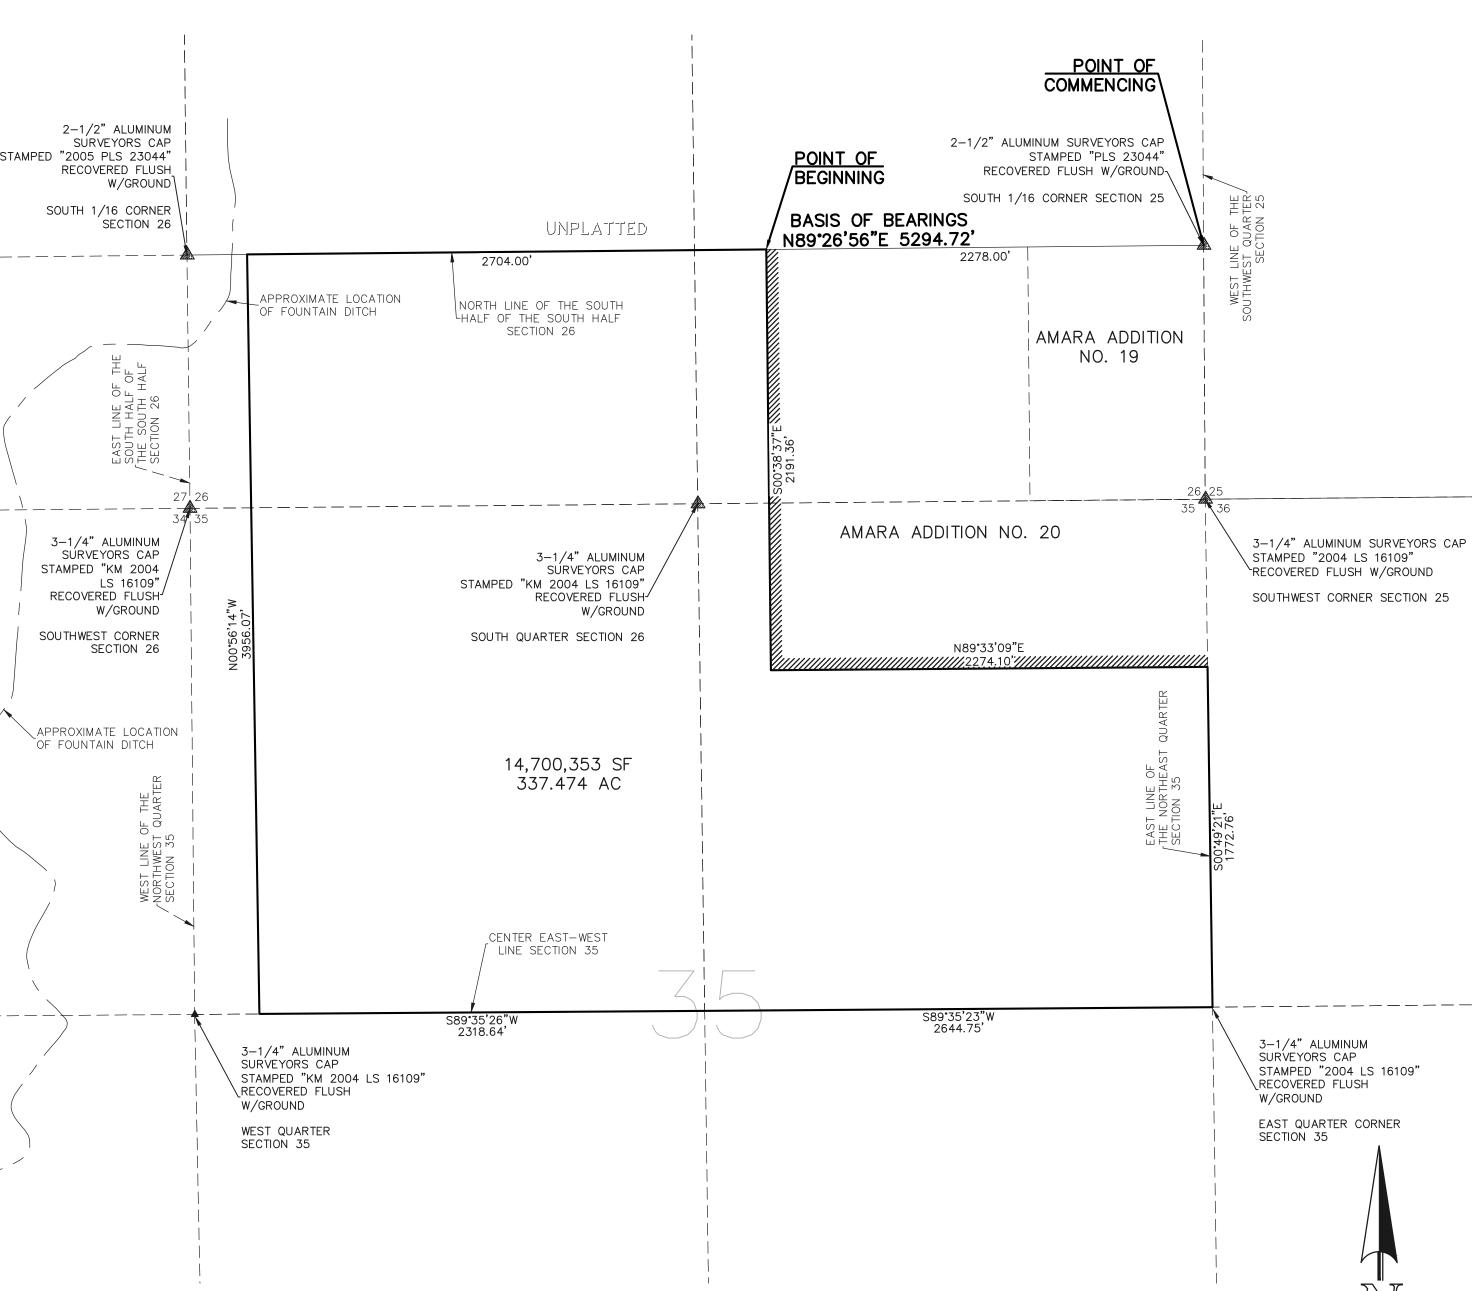

### **LEGAL DESCRIPTION:**

A PARCEL OF LAND BEING A PORTION OF SECTION 26 AND SECTION 35, TOWNSHIP 15 SOUTH RANGE 65 WEST OF THE SIXTH PRINCIPAL MERIDIAN, EL PASO COUNTY, COLORADO, BEING MORE PARTICULARLY DESCRIBED AS FOLLOWS:

BASIS OF BEARINGS: THE NORTH LINE OF THE SOUTH HALF OF THE SOUTH HALF

OF SECTION 26, TOWNSHIP 15 SOUTH, RANGE 65 WEST OF THE SIXTH PRINCIPAL MERIDIAN, EL PASO COUNTY, COLORADO BEING MONUMENTED AT BOTH ENDS BY A 2-1/2" ALUMINUM SURVEYORS CAP STAMPED "PLS 23044" FLUSH WITH GROUND IS ASSUMED TO BEAR N89'26'56"E. A DISTANCE OF 5294.72 FEET.

COMMENCING AT THE SOUTH 1/16TH CORNER OF SECTION 25, TOWNSHIP 15 SOUTH, RANGE 65 WEST OF THE SIXTH PRINCIPAL MERIDIAN, EL PASO COUNTY, COLORADO:

THENCE S89°26'56"W, ON THE NORTH LINE OF THE SOUTH HALF OF THE SOUTH HALF OF SECTION 26, A DISTANCE OF 2278.00 FEET TO THE POINT OF BEGINNING.

THENCE SOO'38'37"E, A DISTANCE OF 2,191.36 FEET; THENCE N89'33'09"E, A DISTANCE OF 2,274.10 FEET TO THE EAST LINE OF THE NORTHEAST QUARTER OF SECTION 35; THENCE SOO'49'21"E, ON THE EAST LINE OF THE NORTHEAST QUARTER OF SAID SECTION 35, A DISTANCE OF 1,772.76 FEET TO THE EAST QUARTER CORNER OF SAID SECTION 35;

THENCE ON THE CENTER EAST-WEST LINE OF SAID SECTION 35 THE FOLLOWING TWO (2) COURSES:

1. S89'35'23"W, A DISTANCE OF 2,644.75 FEET; 2. S89'35'26"W, A DISTANCE OF 2,318.64 FEET;

THENCE NO0'56'14"W, A DISTANCE OF 3,956.07 FEET TO THE NORTH LINE OF THE SOUTH HALF OF THE SOUTH HALF OF SAID SECTION 26; THENCE N89°26'56"E, ON THE NORTH LINE OF THE SOUTH HALF OF THE SOUTH HALF OF SAID SECTION 26, A DISTANCE OF 2,704.00 FEET TO THE POINT OF BEGINNING.

CONTAINING A CALCULATED AREA OF 337.474 ACRES (14,700,353 SF).