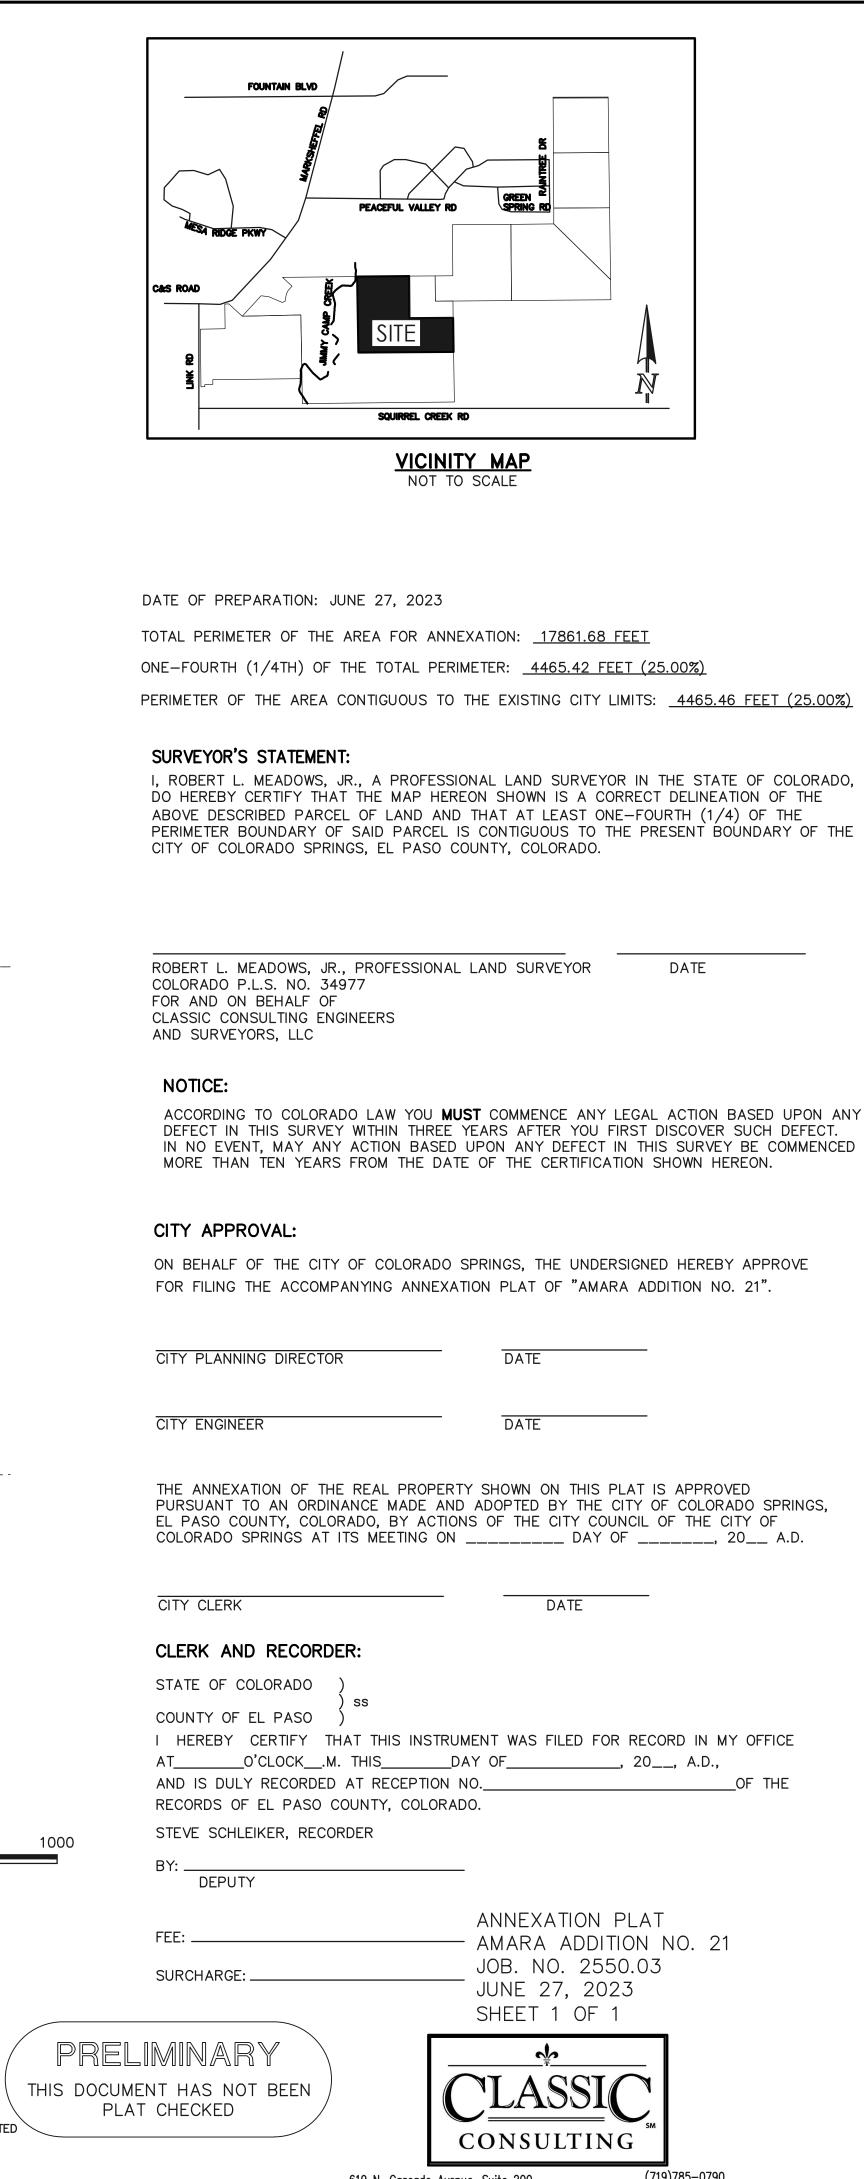

# **ANNEXATION PLAT AMARA ADDITION NO. 21**

A PORTION OF SECTION 26 AND SECTION 35, TOWNSHIP 15 SOUTH RANGE 65 WEST OF THE SIXTH PRINCIPAL MERIDIAN, EL PASO COUNTY, COLORADO

500 250 0

3-1/4" ALUMINUM SURVEYORS CAP SOUTHWEST CORNER SECTION 25

500

SCALE: 1'' = 500'U.S. SURVEY FEET

CITY FILE NO. ANEX-23-0050

619 N. Cascade Avenue, Suite 200 Colorado Springs, Colorado 80903 (719)785–0790