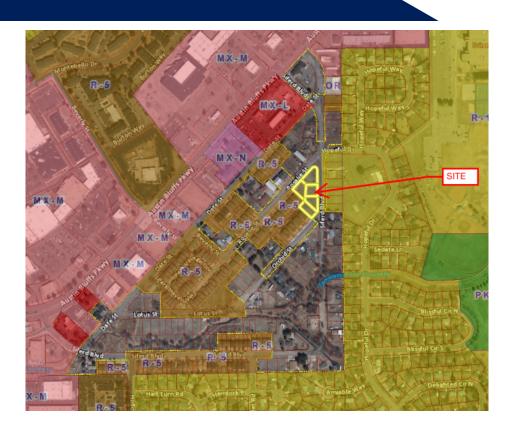

## **VICINITY MAP**

#### Address:

4372 Siferd Boulevard

#### Location:

Located south of the Barnes Road and Austin Bluffs Parkway intersection, within the Park Vista enclave

#### **Zoning and Overlays**

Current:

Proposed:

#### Site Area

2.178 acres