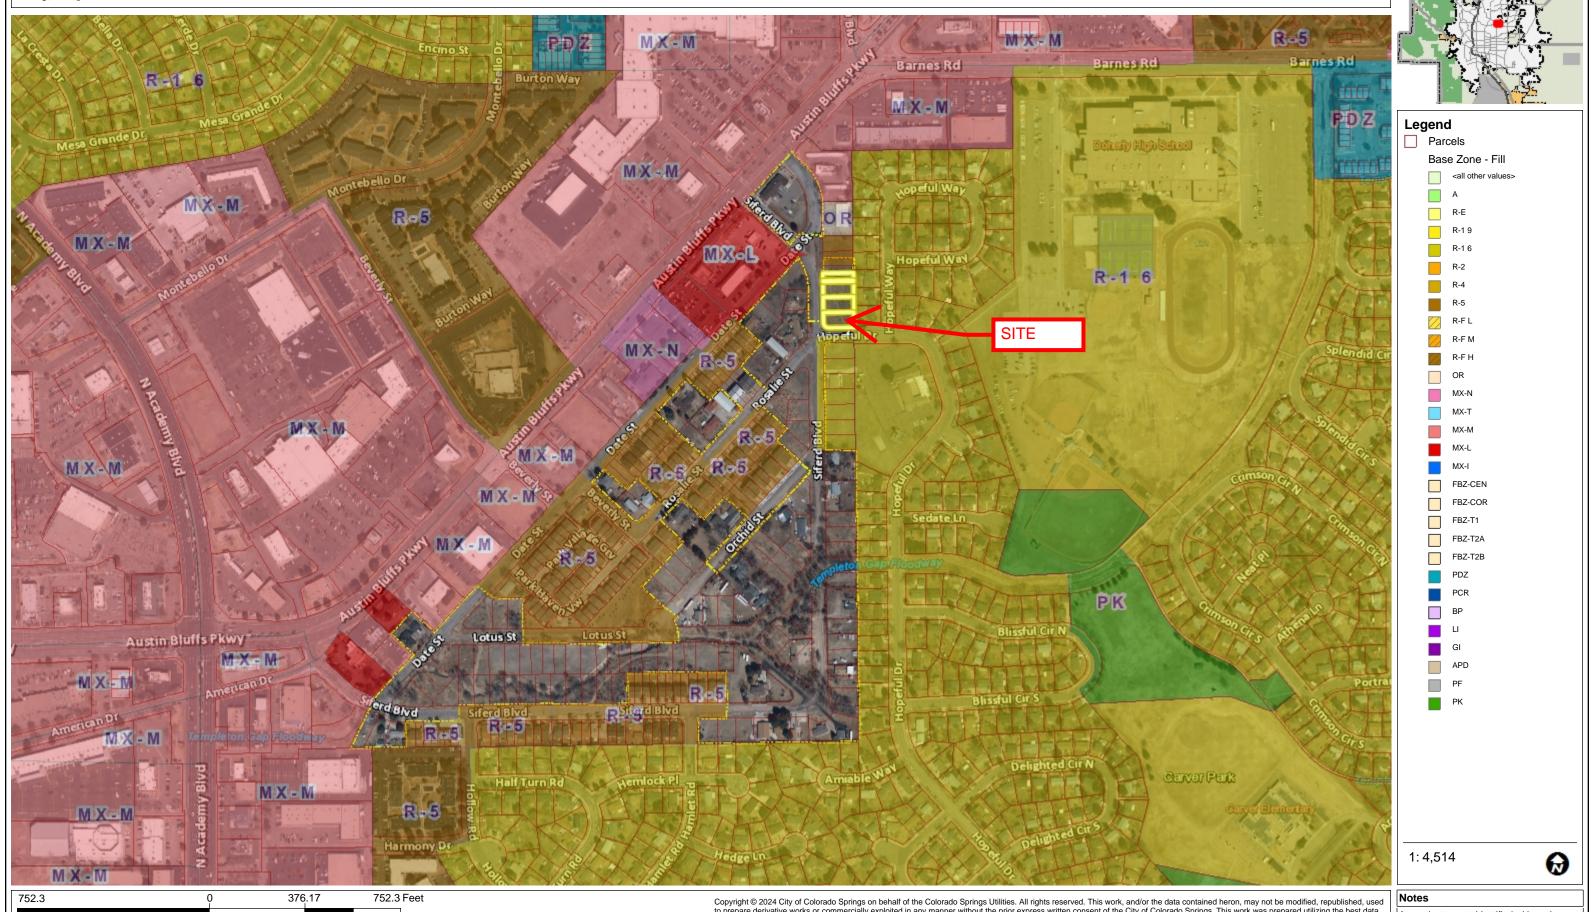

Areas that are not identified with zoning are currently located in unincorporated El Paso County