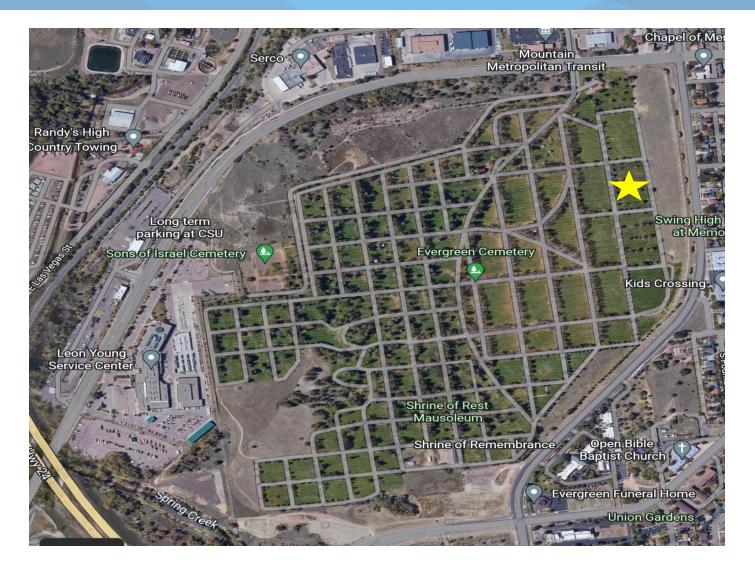

| 208 20                               | 9  |    | 210   |         | 21  |     | 203       | 2            |            | EOUNI,    | <b>h</b>  | 1005 | green (<br>Hanco<br>ado Sj<br>e: 719 | ock E<br>pring | xpressway<br>s, Colorado 80903 |
|--------------------------------------|----|----|-------|---------|-----|-----|-----------|--------------|------------|-----------|-----------|------|--------------------------------------|----------------|--------------------------------|
| OFFICE <sup>219</sup> 21             | 8  |    | 21    | 7       | 21  | 6   | 21        | 5            | 213<br>214 |           | AIN BO    | DU,  |                                      | W -            | N<br>E                         |
| 220 2<br>221 2                       | 22 |    | 223   |         | 224 | 225 | 22        | !6           | 227        | 227A      |           | 13   | ARD                                  |                | s s                            |
| 234                                  | 23 | 3  | 23    | 2       | 231 | 230 | 2         | 29           | 228        | 239B      | *<br>239C |      |                                      |                |                                |
| 243                                  | 73 |    |       | 235     | 2   | 36  | 23        | 37           | 238        | 239       | 239A<br>P | 0    | 101                                  |                |                                |
|                                      | 74 |    | 72    | 61      |     | 242 | 24        | 11           | 240        | ۵         | M         | N    | 102                                  |                |                                |
| HAP                                  | 75 |    | 71    | 62      | 60  | 51  | L         | К            | J          | 1         | Н         | G    | 103                                  | 114            | UN                             |
| ACO                                  | 7  | 6  | 70    | 63      | 59  | 52  | А         | В            | С          | D         | E         | F    | GARAGE                               | 113            | lion                           |
| HANCOCK EXPRESSMAN                   |    | 77 | 69    | 64      | 58  | 53  | 1A<br>1   | 2            | 3<br>3A    | 4         | 5         | 6    | 105                                  | 112            | UNION BOULEVARD                |
| XIPP                                 |    | 78 | 8 68  | 65      | 57  | 54  | 28        | 2/<br>9A     | 10<br>32   | 9<br>33 3 |           | 7    | 106                                  | 111            | ULE                            |
| IESS                                 |    |    | 79 67 | 66      | 56  | 55  | 29<br>16B | 30 31<br>15A | **<br>32A  |           | 40 11     | 12   | 107                                  | 110            | VA                             |
| NP                                   |    |    |       |         |     | 47  | 16        | 15           |            | 34 37     | 41 43     | 13   | 108                                  | 109            | RD                             |
| 14                                   |    |    |       | NS OF I |     | 17. | A<br>17   | 18           | 19A        | 44 43     | 3 45      | 46   | 115                                  | 116            |                                |
|                                      |    |    | 1     | CEMET   | ERY |     | 23        | 22           | 21         | 20        | 48        | 47   | 118                                  | 117            |                                |
| * Columbarium<br>** Cremation Garden |    |    |       |         |     | 17  | B<br>24   | 25           | 26         | 27        | 49        | 50   |                                      |                |                                |

### **Columbaria Location**