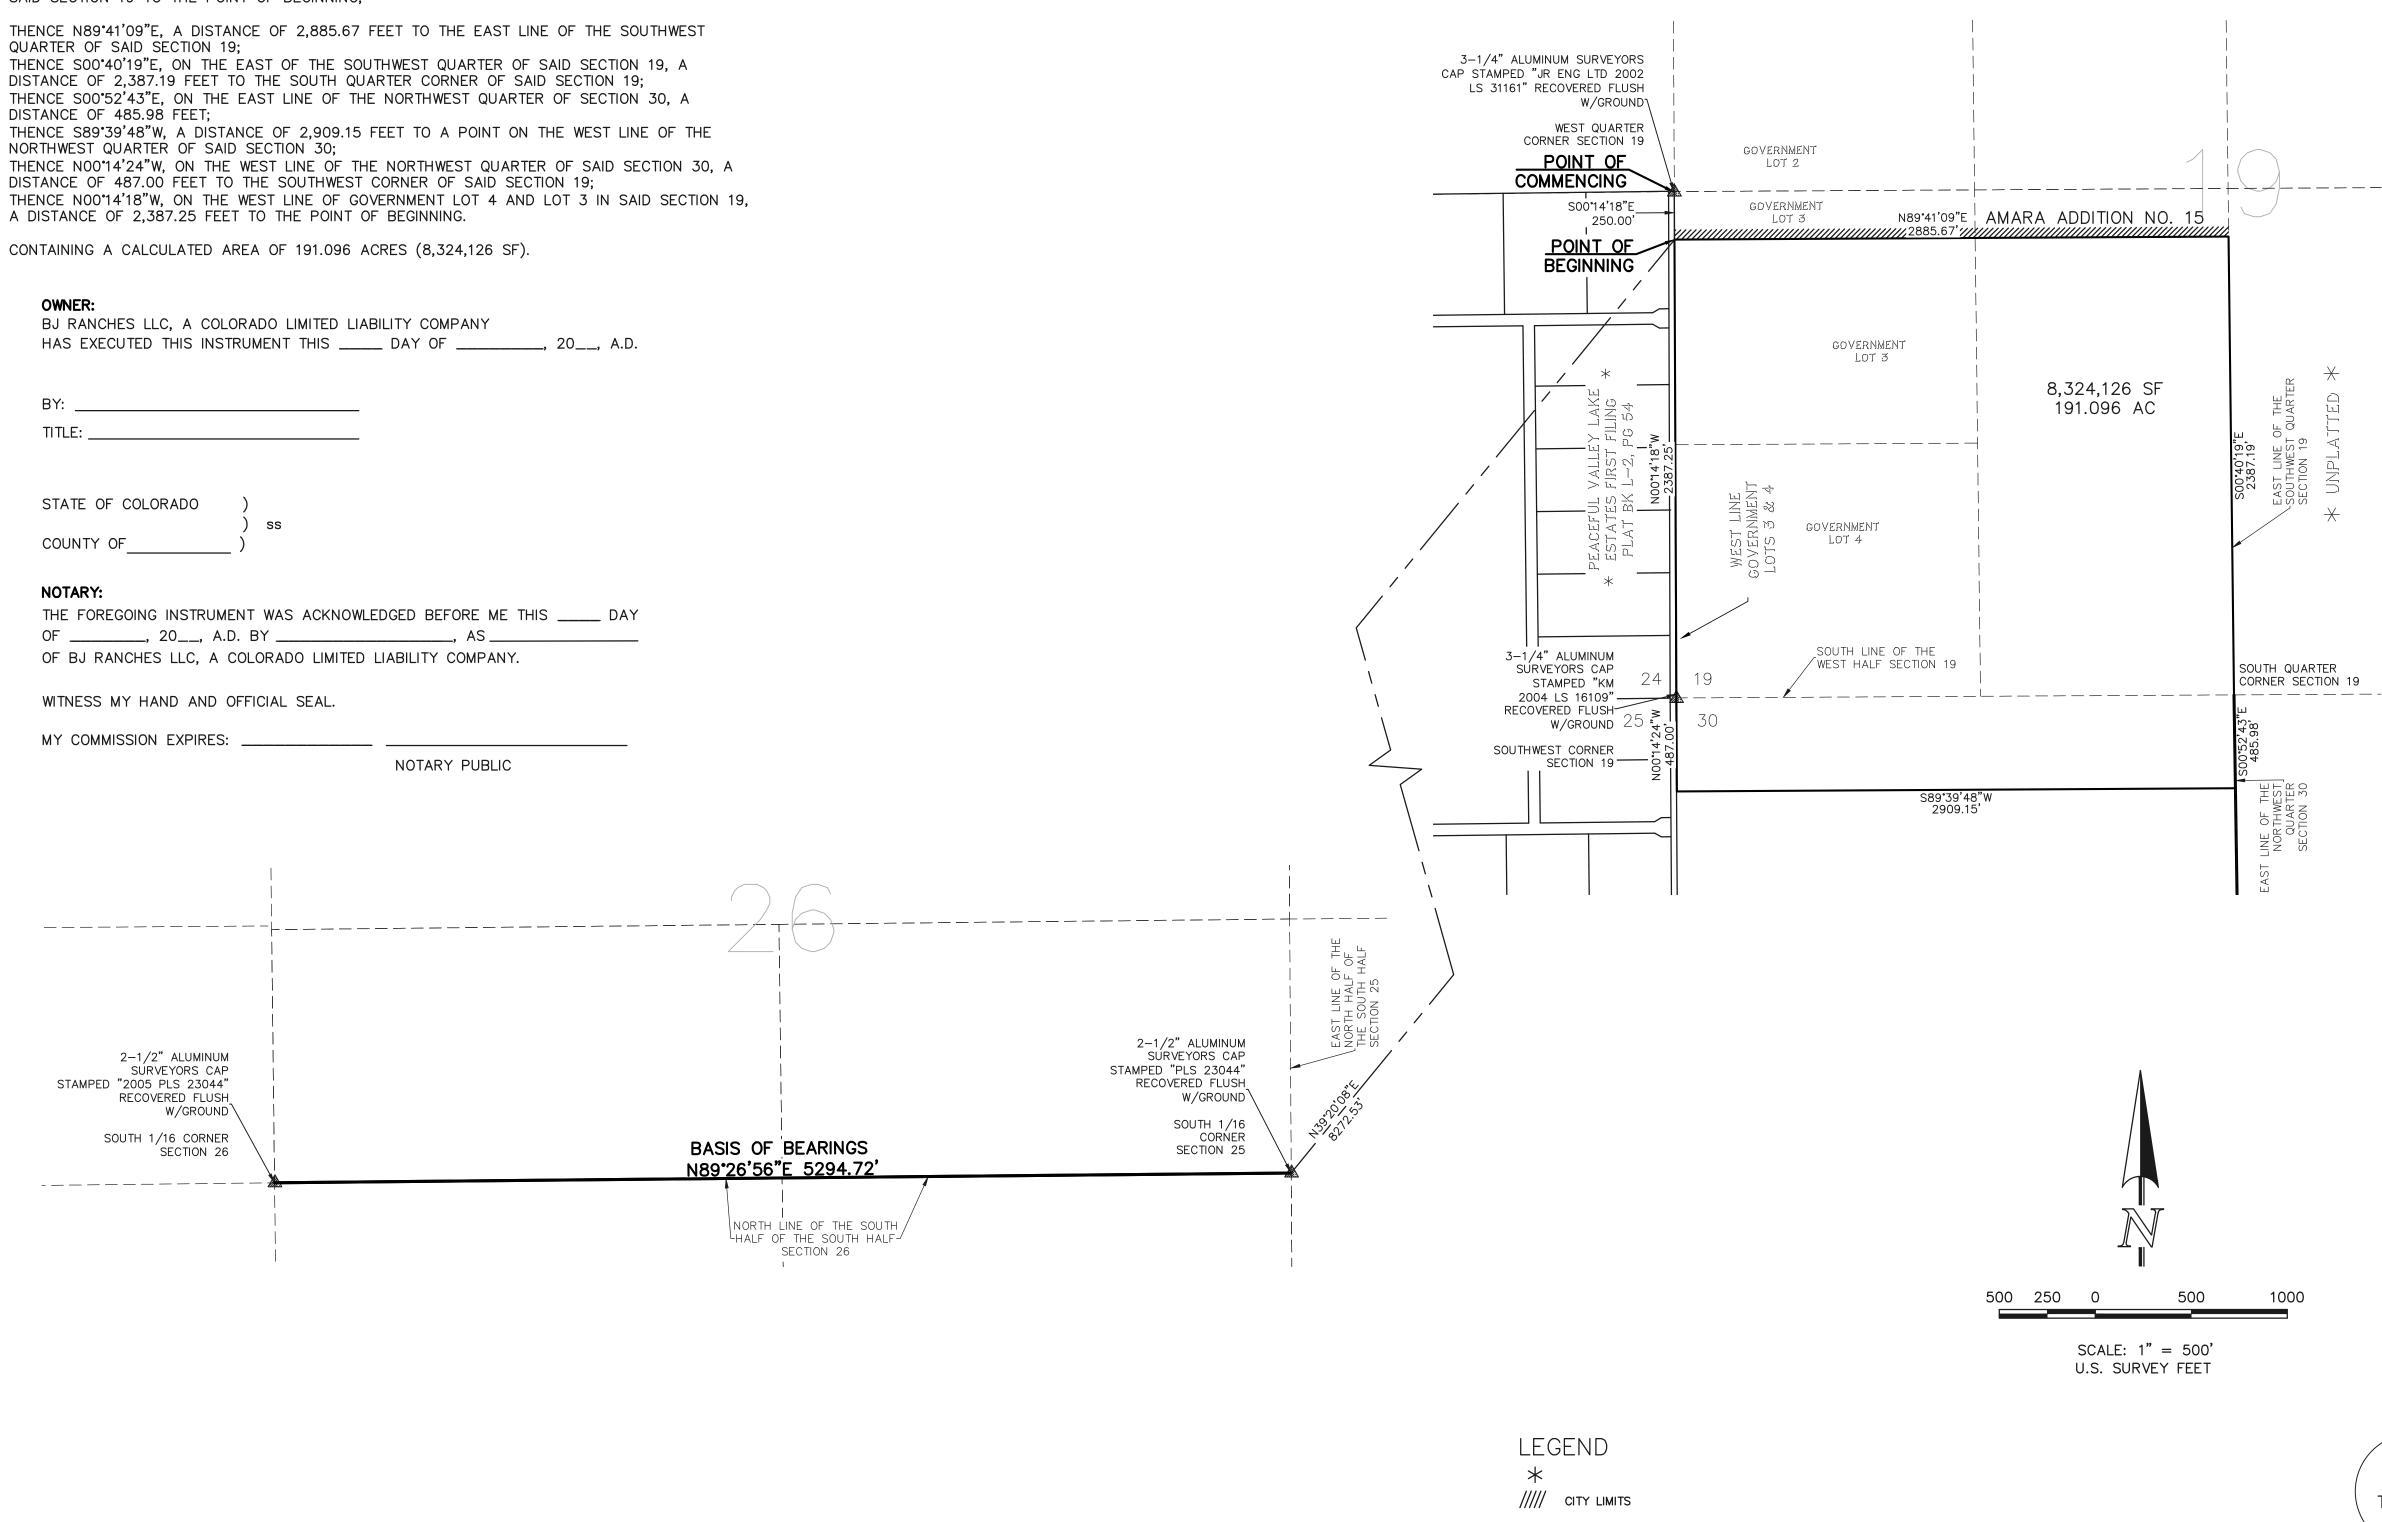

## LEGAL DESCRIPTION:

A PARCEL OF LAND BEING A PORTION OF SECTION 19 AND SECTION 30, TOWNSHIP 15 SOUTH. RANGE 64 WEST OF THE SIXTH PRINCIPAL MERIDIAN, EL PASO COUNTY, COLORADO, BEING MORE PARTICULARLY DESCRIBED AS FOLLOWS:

BASIS OF BEARINGS: THE NORTH LINE OF THE SOUTH HALF OF THE SOUTH HALF OF SECTION 26, TOWNSHIP 15 SOUTH, RANGE 65 WEST OF THE SIXTH PRINCIPAL MERIDIAN, EL PASO COUNTY, COLORADO BEING MONUMENTED AT BOTH ENDS BY A 2-1/2" ALUMINUM SURVEYORS CAP STAMPED "PLS 23044" FLUSH WITH GROUND IS ASSUMED TO BEAR N89'26'56"E, A DISTANCE OF 5294.72 FEET.

COMMENCING AT THE WEST QUARTER CORNER OF SECTION 19, TOWNSHIP 15 SOUTH, RANGE 64 WEST OF THE SIXTH PRINCIPAL MERIDIAN, EL PASO COUNTY

THENCE SOO'14'18"E, A DISTANCE OF 250.00 FEET ON THE WEST LINE OF GOVERNMENT LOT 3 IN SAID SECTION 19 TO THE POINT OF BEGINNING;

QUARTER OF SAID SECTION 19; THENCE SOO'40'19"E, ON THE EAST OF THE SOUTHWEST QUARTER OF SAID SECTION 19, A DISTANCE OF 2,387.19 FEET TO THE SOUTH QUARTER CORNER OF SAID SECTION 19; THENCE SO0'52'43"E, ON THE EAST LINE OF THE NORTHWEST QUARTER OF SECTION 30, A DISTANCE OF 485.98 FEET: THENCE S89'39'48"W, A DISTANCE OF 2,909.15 FEET TO A POINT ON THE WEST LINE OF THE NORTHWEST QUARTER OF SAID SECTION 30; THENCE NOO"14'24"W, ON THE WEST LINE OF THE NORTHWEST QUARTER OF SAID SECTION 30, A DISTANCE OF 487.00 FEET TO THE SOUTHWEST CORNER OF SAID SECTION 19;

CONTAINING A CALCULATED AREA OF 191.096 ACRES (8,324,126 SF).

| OWNER:                                               |    |    |
|------------------------------------------------------|----|----|
| BJ RANCHES LLC, A COLORADO LIMITED LIABILITY COMPANY |    |    |
| HAS EXECUTED THIS INSTRUMENT THIS DAY OF, 20         | 0, | A. |