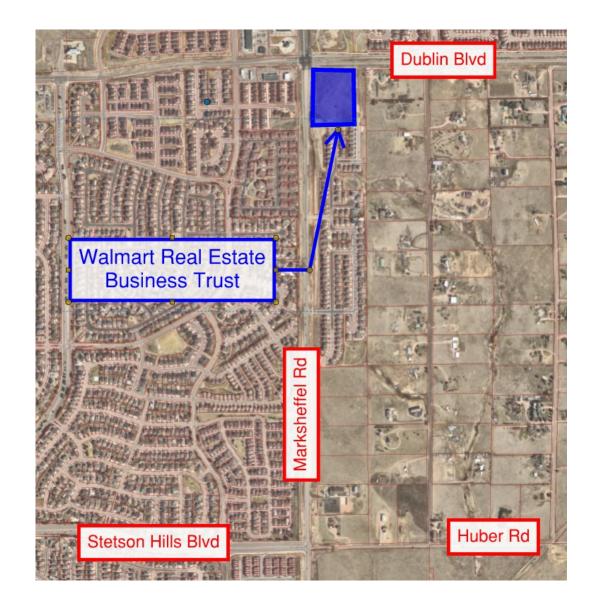

## MARKSHEFFEL ROAD IMPROVEMENTS

Property Acquisitions

LOCATION MAP

## Walmart Real Estate Business Trust

- Real Property 1,355 sf
- Permanent Easement 5,011 sf
- Temporary Easement 10,059 sf

- Notice of Intent to Acquire provided June 19, 2024
- Offer to Acquire delivered on November 27, 2024
- Final Offer delivered on December 30, 2025
- Revised Offer delivered on February 28, 2025
- City Attorney and Walmart exchanging terms of purchase agreement and conveyance instruments
- Property Owner has become nonresponsive