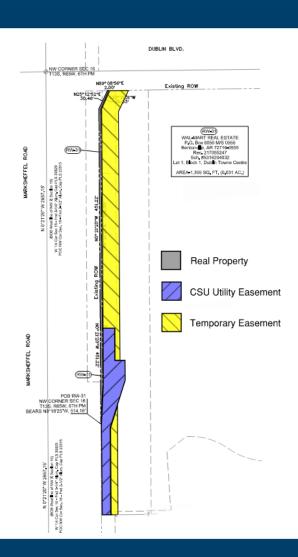

## Walmart Real Estate Business Trust

- Real Property 1,355 sf
- Permanent Easement 5,011 sf
- Temporary Easement 10,059 sf

- Notice of Intent to Acquire provided June 19, 2024
- Offer to Acquire delivered on November 27, 2024
- Final Offer delivered on December 30, 2025
- Revised Offer delivered on February 28, 2025
- City Attorney and Walmart exchanging terms of purchase agreement and conveyance instruments
- Property Owner has become nonresponsive