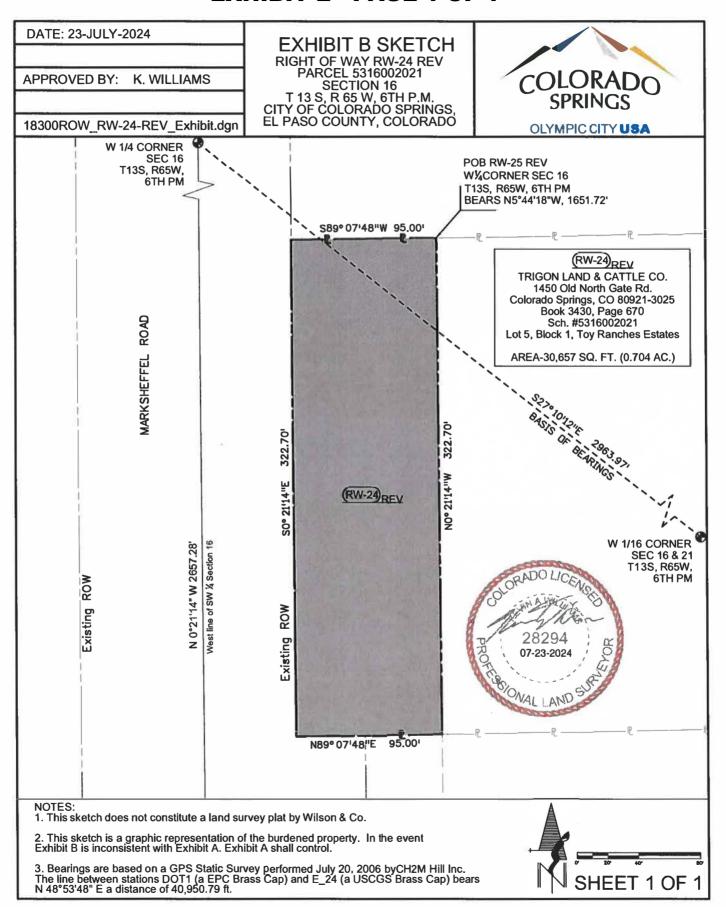

#### **RIGHT OF WAY - RW-24 REV**

A portion of that parcel of land as described in Book 3430, Page 670, of the records of El Paso County, said parcel is located in Lot 5, Block 1, Toy Ranches Estates in the Southwest Quarter of Section 16, Township 13 South, Range 65 West of the Sixth Principal Meridian, El Paso County, Colorado, more particularly described as follows:

**Commencing** at the West Quarter Corner of said Section 16 (being a 3 ¼" Aluminum cap LS 30829), thence S. 5°44′18" E., a distance of 1,651.72 feet, to a point being on the northerly property line of said property described in Book 3430, Page 670, said point also being the **POINT OF BEGINNING**;

- 1. Thence along said northerly property line, S. 89°07'48" W., to the east right of way line of Marksheffel Road, a distance of 95.00 feet;
- 2. Thence along said east right of way line, S. 00°21'14" E., to the southerly property line of said property described in Book 3430, Page 670, a distance of 322.70 feet;
- 3. Thence along said southerly property line, N. 89°07'48" E., a distance of 95.00 feet;
- 4. Thence N. 0°21'14" W., a distance of 322.70 feet, more or less, to the **POINT OF BEGINNING.**

Said parcel of land contains 30,657 sq. ft. or 0.704 acres, more or less.

EXHIBIT B SKETCH is attached hereto and thereby incorporated as a part of the preceding legal description.

Bearings are based on a GPS Static Survey performed July 20, 2006, by CH2M Hill Inc. A line from the West Quarter Corner of said Section 16 (a 3-1/4" aluminum cap, PLS 30829) to the West Sixteenth Corner common to said Section 16 and Section 21 (a 2-1/2" aluminum cap, PLS 30118) bears S 27°10'12" E., a distance of 2,963.97 feet.

This description was prepared by: Kevin Williams, P.L.S. 28294 On behalf of Wilson & Co. 990 S. Broadway, Ste. 220 Denver, CO 80209