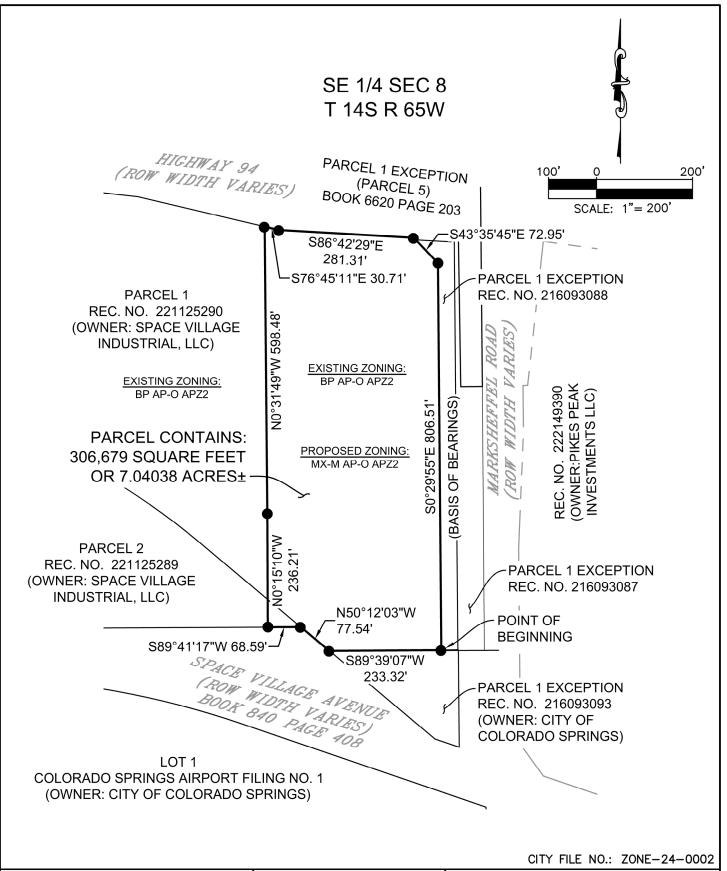

## EXHIBIT A LAND DESCRIPTION

A PARCEL OF LAND BEING A PORTION OF THAT TRACT OF LAND, DESIGNATED PARCEL 1, DESCRIBED AT RECEPTION NO. 221125290 AND A PORTION OF THAT TRACT OF LAND, DESIGNATED PARCEL 2, DESCRIBED AT RECEPTION NO. 221125289, SITUATED IN THE SOUTH HALF OF THE SOUTHEAST QUARTER OF SECTION 8, TOWNSHIP 14 SOUTH, RANGE 65 WEST OF THE 6TH P.M., IN THE CITY OF COLORADO SPRINGS, COUNTY OF EL PASO, STATE OF COLORADO, WITH BEARINGS REFERENCED TO A PORTION OF THE WEST LINE OF THAT PARCEL OF LAND DESCRIBED AT RECEPTION NO. 216093088, BEING MONUMENTED AT BOTH ENDS BY A 2" ALUMINUM CAP STAMPED "38053", AND IS ASSUMED TO BEAR NORTH 00°29'55" WEST, A DISTANCE OF 806.51 FEET, FURTHER DESCRIBED AS FOLLOWS:

BEGINNING AT THE SOUTHWEST CORNER OF SAID PARCEL DESCRIBED AT RECEPTION NO. 216093088;

THENCE SOUTH 89°39'07" WEST, ALONG THE NORTH LINE OF THAT TRACT OF LAND DESCRIBED AT RECEPTION NO. 216093093 A DISTANCE OF 233.32 FEET;

THENCE NORTH 50°12'03" WEST, ALONG THE SOUTHWEST LINE OF SAID PARCEL 1 A DISTANCE OF 77.54 FEET TO THE EAST CORNER OF SAID PARCEL 2;

THENCE SOUTH 89°41'17" WEST, ALONG THE SOUTH LINE OF SAID PARCEL 2 BEING THE NORTH RIGHT-OF-WAY LINE OF SPACE VILLAGE AVENUE A DISTANCE OF 68.59 FEET;

THENCE NORTH 00°15'10" WEST, A DISTANCE OF 236.21 FEET;

THENCE NORTH 00°31'49" WEST, A DISTANCE OF 598.48 FEET TO THE SOUTH LINE OF THAT PARCEL DESCRIBED IN BOOK 6620, PAGE 203, BEING THE SOUTH RIGHT-OF-WAY LINE OF HIGHWAY 94;

THENCE ALONG SAID SOUTH LINE THE FOLLOWING TWO (2) COURSES:

- 1. SOUTH 76°45'11" EAST, A DISTANCE OF 30.71 FEET;
- 2. SOUTH 86°42'29" EAST, A DISTANCE OF 281.31 FEET TO THE NORTHWEST CORNER OF THAT PARCEL OF LAND DESCRIBED AT RECEPTION NO. 216093088;

THENCE ALONG THE WEST LINE OF SAID PARCEL, BEING THE WEST RIGHT-OF-WAY LINE OF MARKSHEFEL ROAD, THE FOLLOWING TWO (2) COURSES:

- SOUTH 43°35'45" EAST, A DISTANCE OF 72.95 FEET;
- 2. SOUTH 00°29'55" EAST, A DISTANCE OF 806.51 FEET TO THE **POINT OF BEGINNING**.

CITY FILE NO.: ZONE-24-0002

THE ABOVE DESCRIPTION CONTAINS A CALCULATED AREA OF 306,679 SQUARE FEET OR (7.04038 ACRES), MORE OR LESS, AND IS DEPICTED ON THE ATTACHED GRAPHICAL EXHIBIT FOR REFERENCE.

JERRY R. BESSIE, PLS 38576
PREPARED FOR AND ON BEHALF OF MATRIX DESIGN GROUP
707 N 17<sup>TH</sup> STREET, SUITE 3150
DENVER, CO. 80202