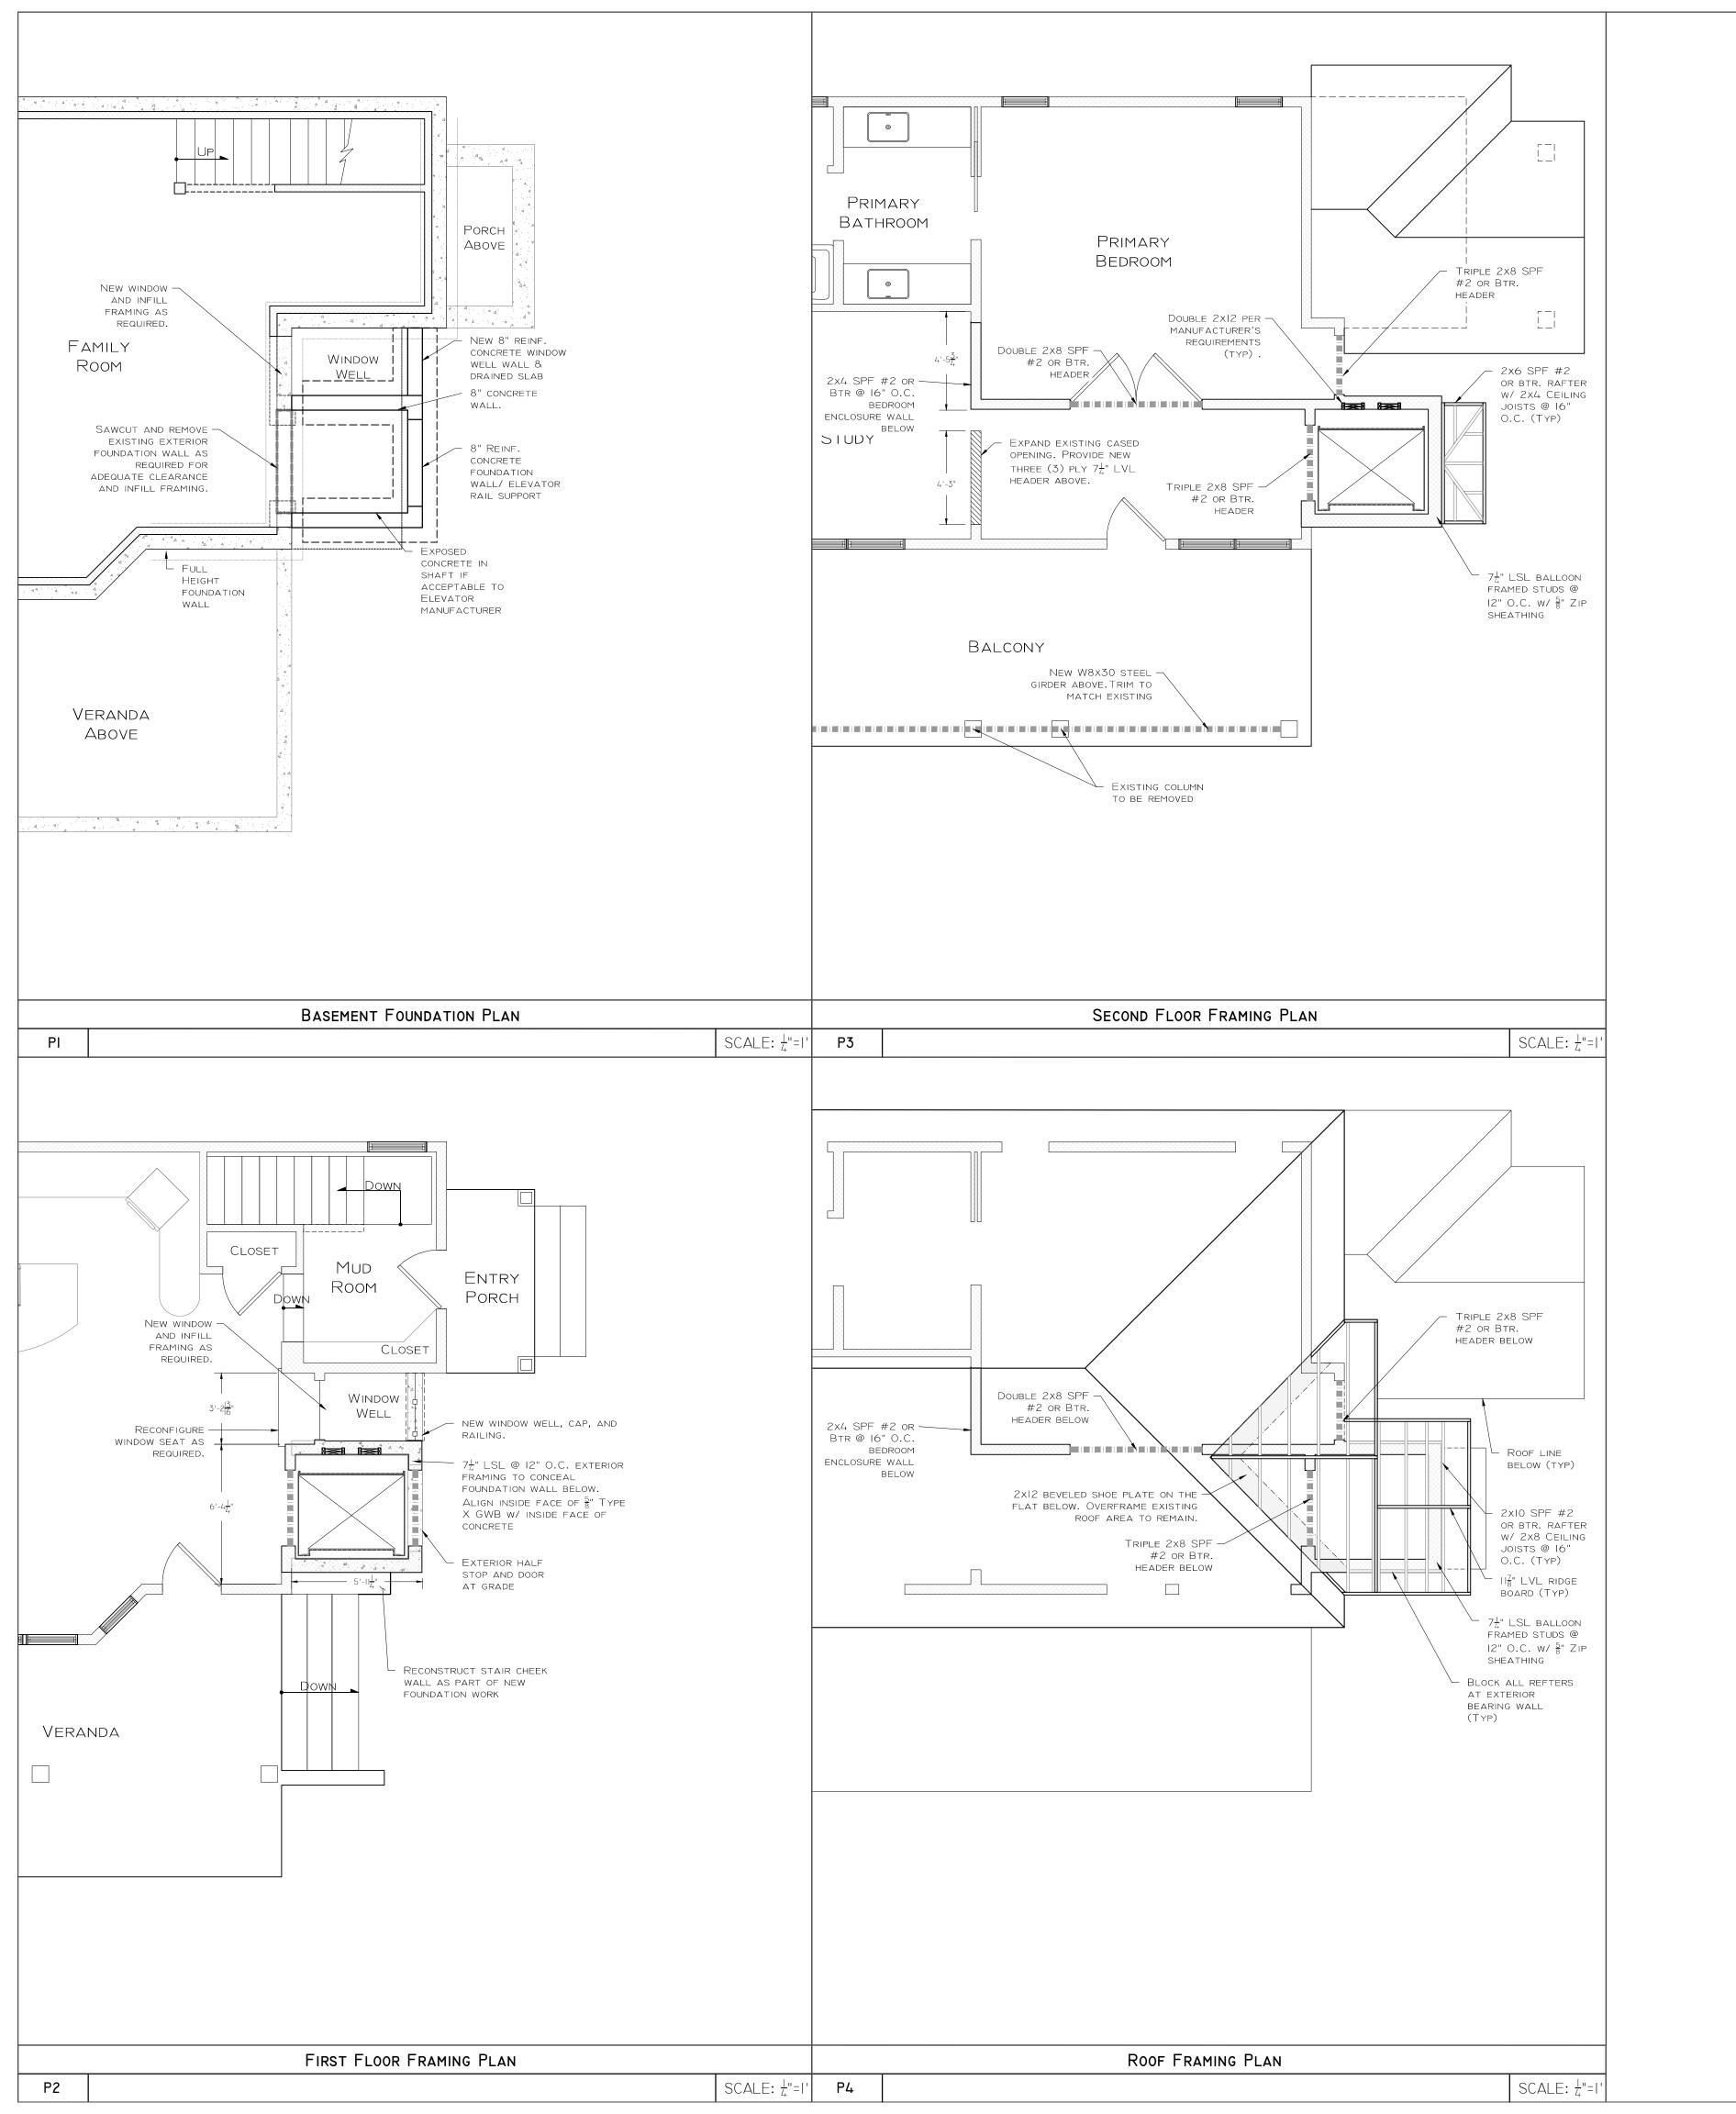

SITE LAYOUT PLAN

TITLE

2 OF 7 CI00.0

PAGE SHEET

|    | EXISTING FIRST FLOOR PLAN |              |
|----|---------------------------|--------------|
| P2 |                           | SCALE: 4"=1" |

EXISTING CONDITIONS
PLANS
TITLE

3 OF 7 A100.0
PAGE SHEET

EXISTING ROOF PLAN

P2

SCALE: ¼"=1"

ASHLEY DEAN REMODEL c/o CHRIS SELBY (719) 722-9211 CLIENT

GREGOREK RESIDENCE 1715 Wood Avenue Colorado Springs, CO

EXISTING CONDITIONS
PLANS
TITLE

4 OF 7 AIOI.0

ASHLEY DEAN REMODEL c/o CHRIS SELBY (719) 722-9211

GREGOREK RESIDENCE 1715 Wood Avenue COLORADO SPRINGS, CO

| <u></u>        |            |          |      |
|----------------|------------|----------|------|
| SCALE          |            |          |      |
| RC-STR-42407   | DATE       | REVISION |      |
| Drawing Number | REVISIONS  |          |      |
| SINGLE FAMILY  | 07/06/24   | NWA      | IWA_ |
| ALTERATION     | DATE       | CHECKED  | NWA  |
| PROJECT TYPE   | OJECT DATA | PR       |      |