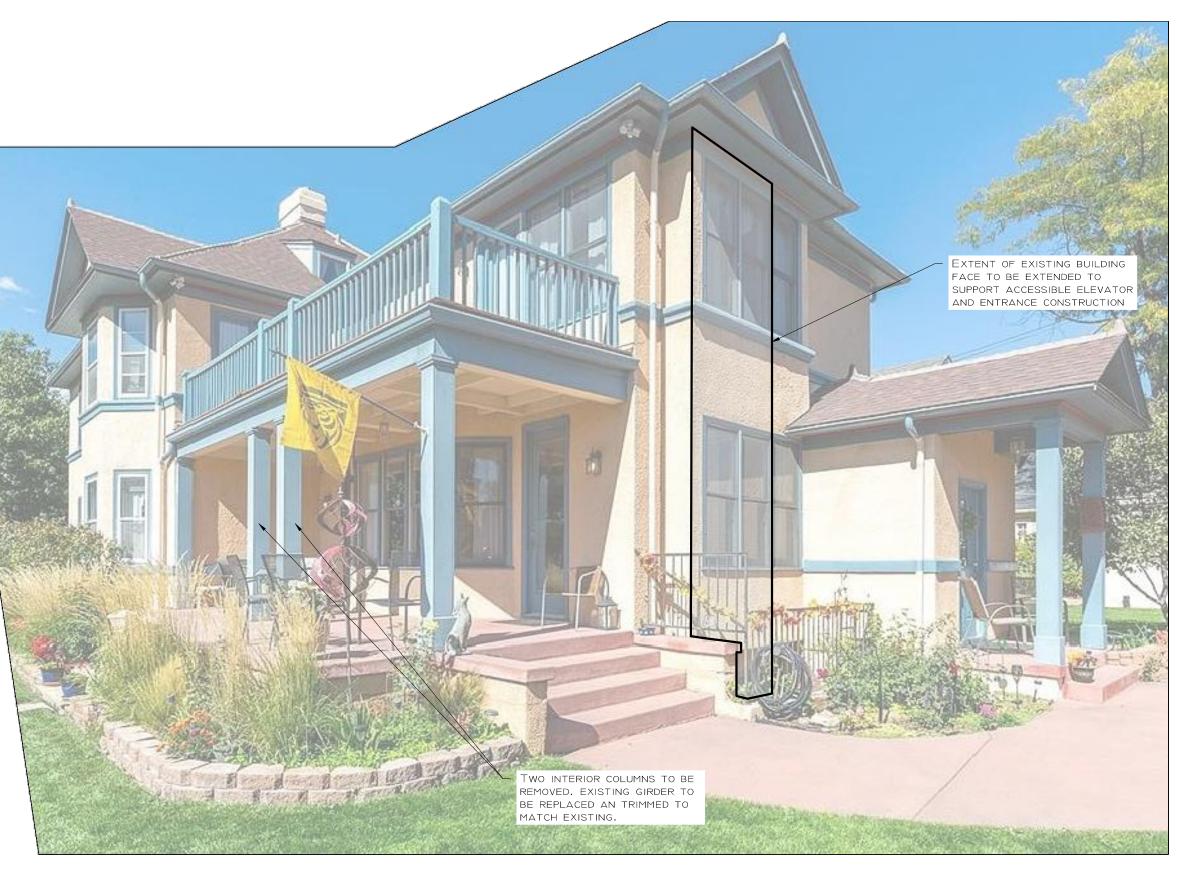

ELEVATOR TOWER ALTERATION PLANS SI0I.0

PROPOSED WEST (REAR) ELEVATION

SCALE: 1"=1"

SCHEMATIC ELEVATOR ADDITION EXTENT

SCALE: N.T.S.

BUILT ENVIRONMENT SPECIALISTS Box 41 | Glendale, Massachusetts, 01229 & 415 North Tejon Street | Colorado Springs, Colorado 80903 (413) 961-9453 | NAndersen@AECConsultingServices.com