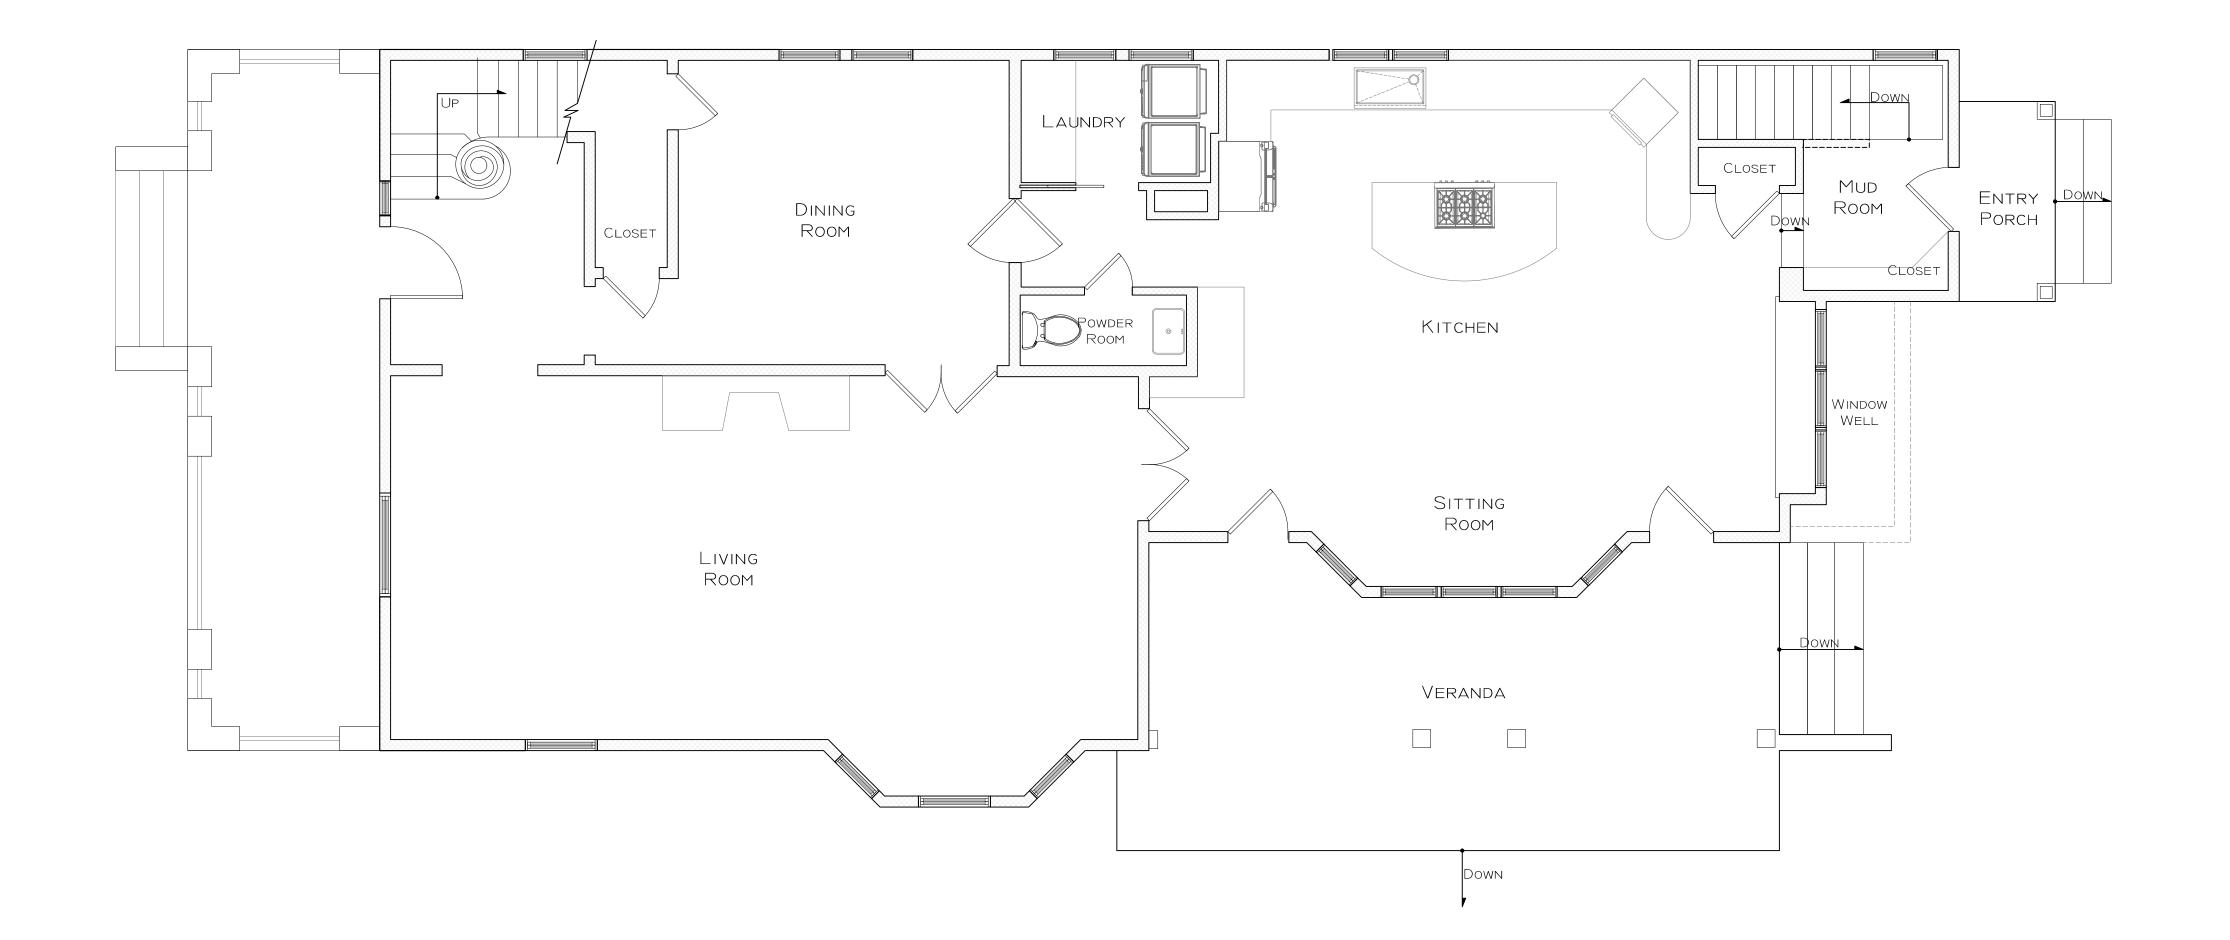

SITE LAYOUT PLAN

TITLE

2 OF 7 CI00.0

PAGE SHEET

|    | EXISTING FIRST FLOOR PLAN |              |
|----|---------------------------|--------------|
| P2 |                           | SCALE: 4"=1" |