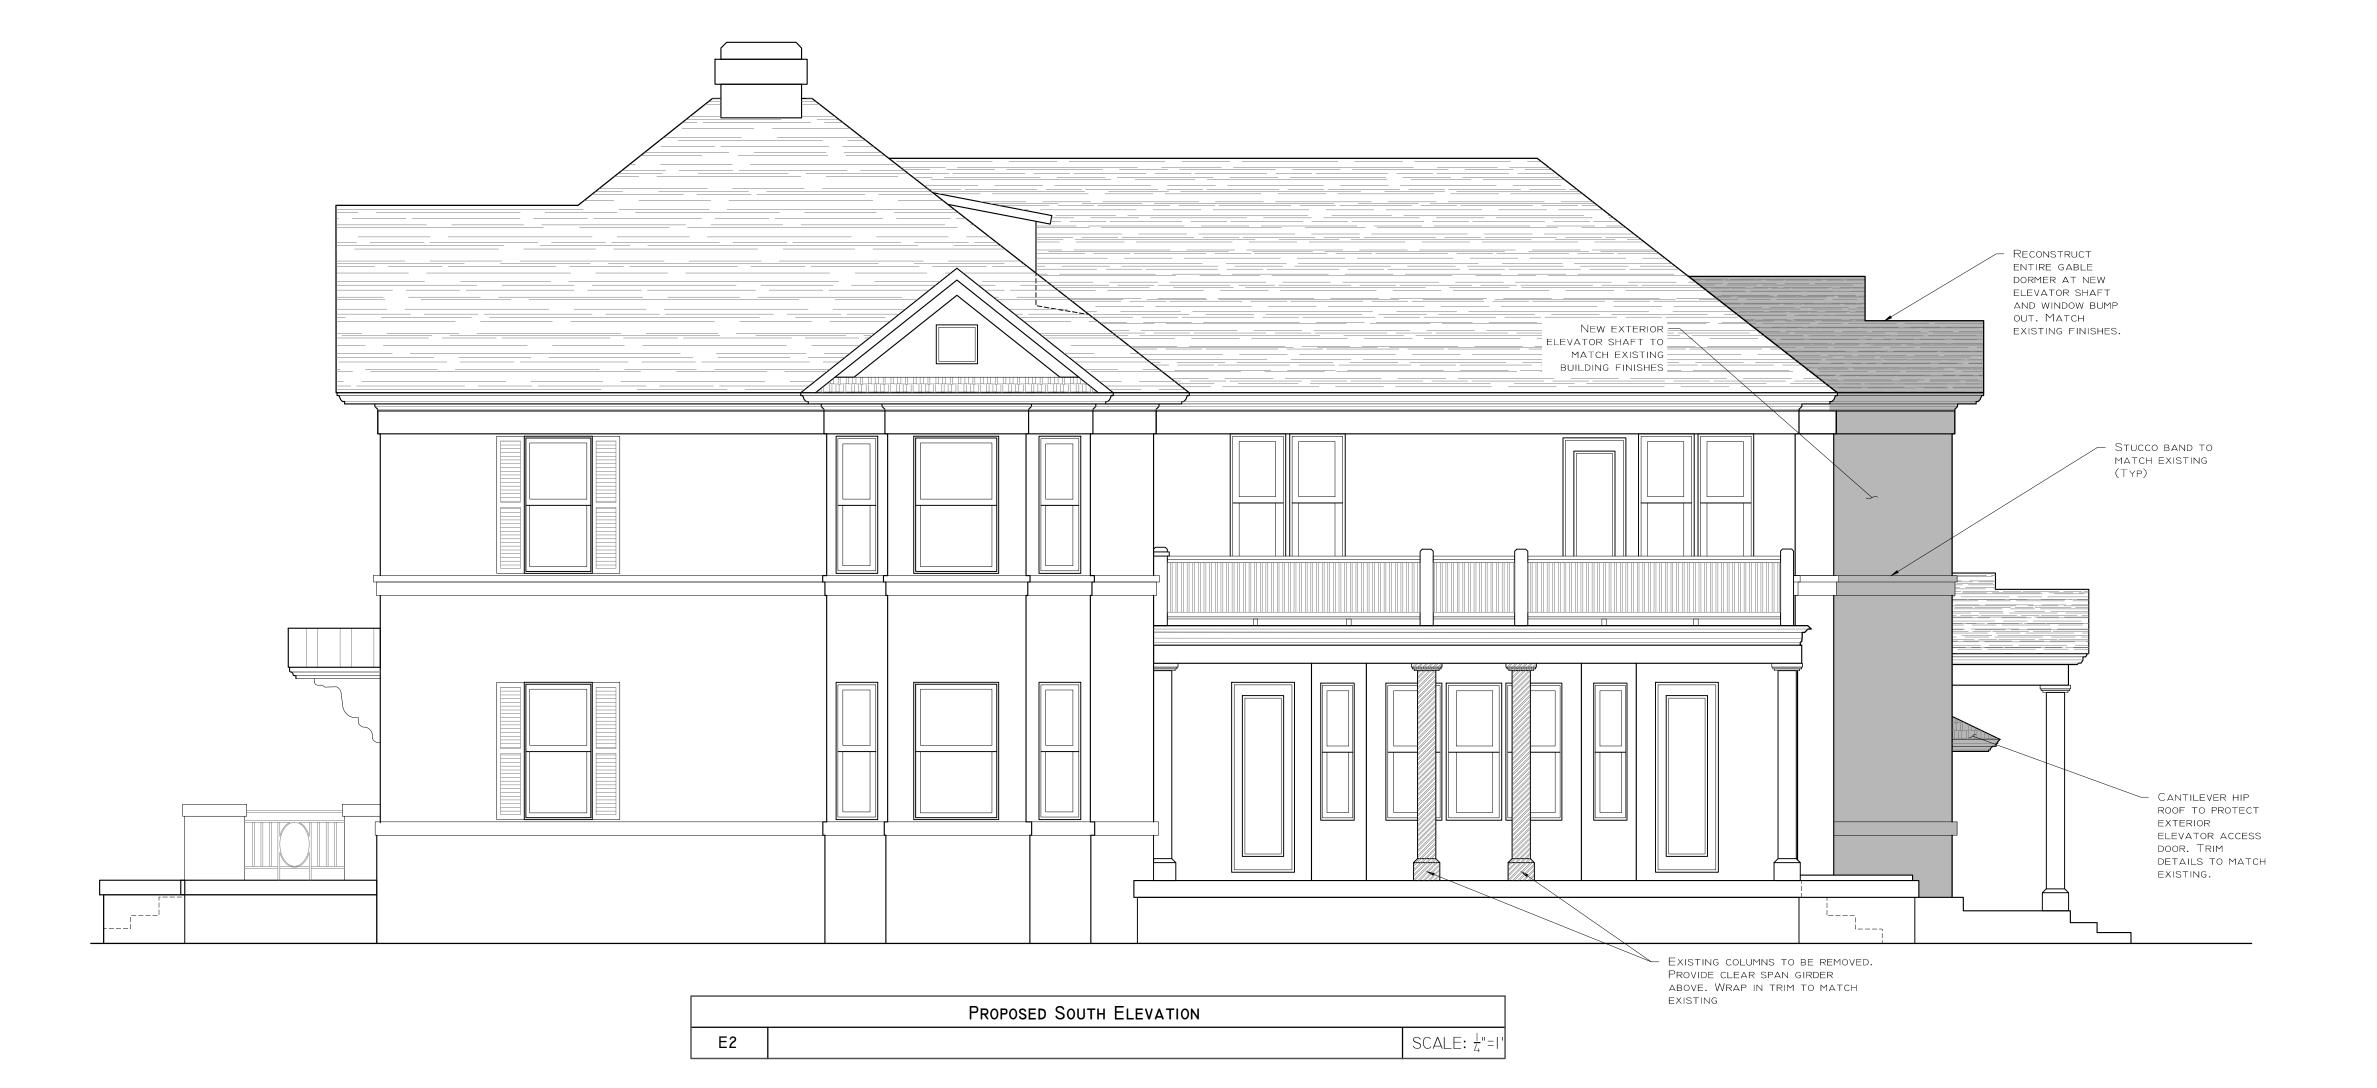

ELEVATOR TOWER ALTERATION PLANS SI0I.0

PROPOSED WEST (REAR) ELEVATION

SCALE: 1"=1"

SCHEMATIC ELEVATOR ADDITION EXTENT

SCALE: N.T.S.

BUILT ENVIRONMENT SPECIALISTS Box 41 | Glendale, Massachusetts, 01229 & 415 North Tejon Street | Colorado Springs, Colorado 80903 (413) 961-9453 | NAndersen@AECConsultingServices.com