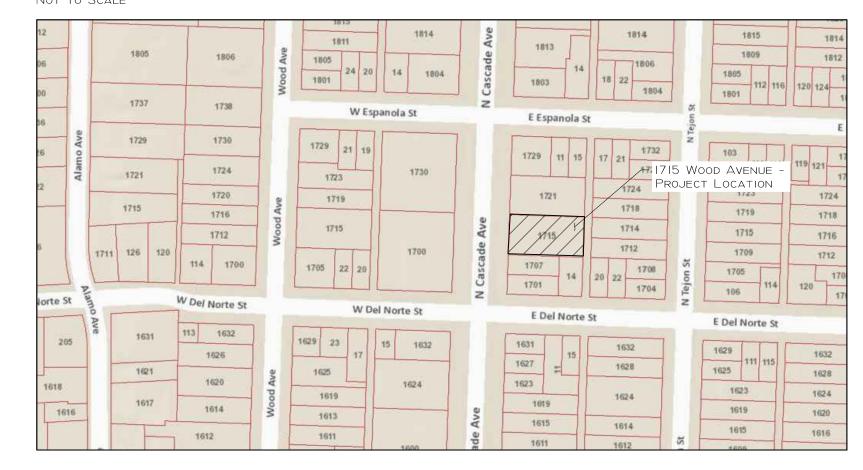

# RESIDENTIAL ACCESSIBILITY UPGRADE AND ALTERATION

1715 WOOD AVENUE COLORADO SPRINGS, COLORADO 80907



# LOCUS MAP



#### PROJECT CONTACTS:

OWNER:

JASON GREGOREK Ann Gregorek

1715 Wood Avenue

Colorado Springs, CO 80907

AEC CONSULTING SERVICES

415 N. TEJON STREET Colorado Springs, CO 80903 Nicholas W. Andersen, PE LEED AP

(413) 961-9453 NANDERSEN@AECCONSULTINGSERVICES.COM

ASHLEY DEAN REMODEL CHRISTOPHER SELBY

(719) 722-9211 CHRIS@ASHLEYDEAN.COM

## PROJECT INFORMATION:

SINGLE FAMILY RESIDENTIAL ACCESSIBILITY UPGRADE

1715 Wood Avenue Colorado Springs, CO 80907

6406310007

LEGAL DESCRIPTION: LOTS 5, 6 BLOCK F D RUSS WOOD ADD COLO SPGS

Zoning District: RI-9 HP

PROJECT TYPE: DETACHED SINGLE FAMILY ALTERATION

±19,000 SF EXISTING LOT COVERAGE:  $\pm 4,415$  SF ( $\pm 23.2\%$ )

PROPOSED ADDITION: ±27.2 SF PROPOSED LOT COVERAGE:  $\pm 4,442.2$  SF ( $\pm 23.4\%$ )

Proposed Addition Height: ±26'