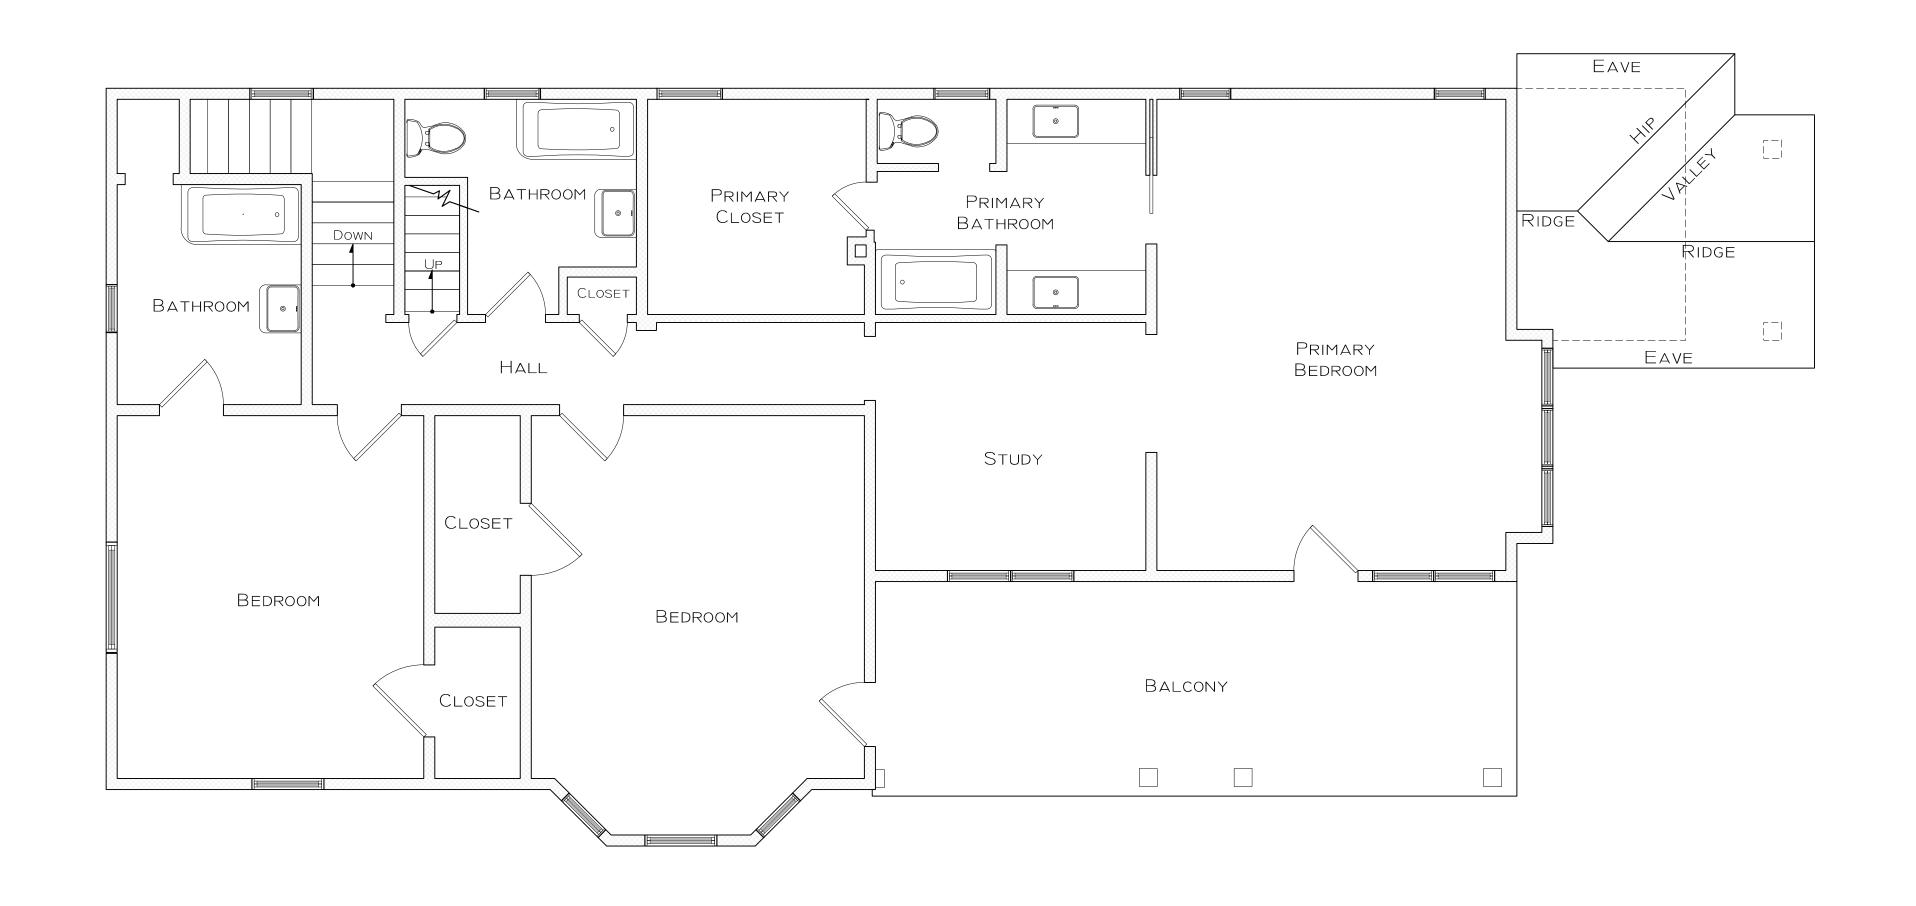

EXISTING CONDITIONS
PLANS
TITLE

3 OF 7 A100.0
PAGE SHEET

EXISTING ROOF PLAN

P2

SCALE: ¼"=1"

ASHLEY DEAN REMODEL c/o CHRIS SELBY (719) 722-9211 CLIENT

GREGOREK RESIDENCE 1715 Wood Avenue Colorado Springs, CO