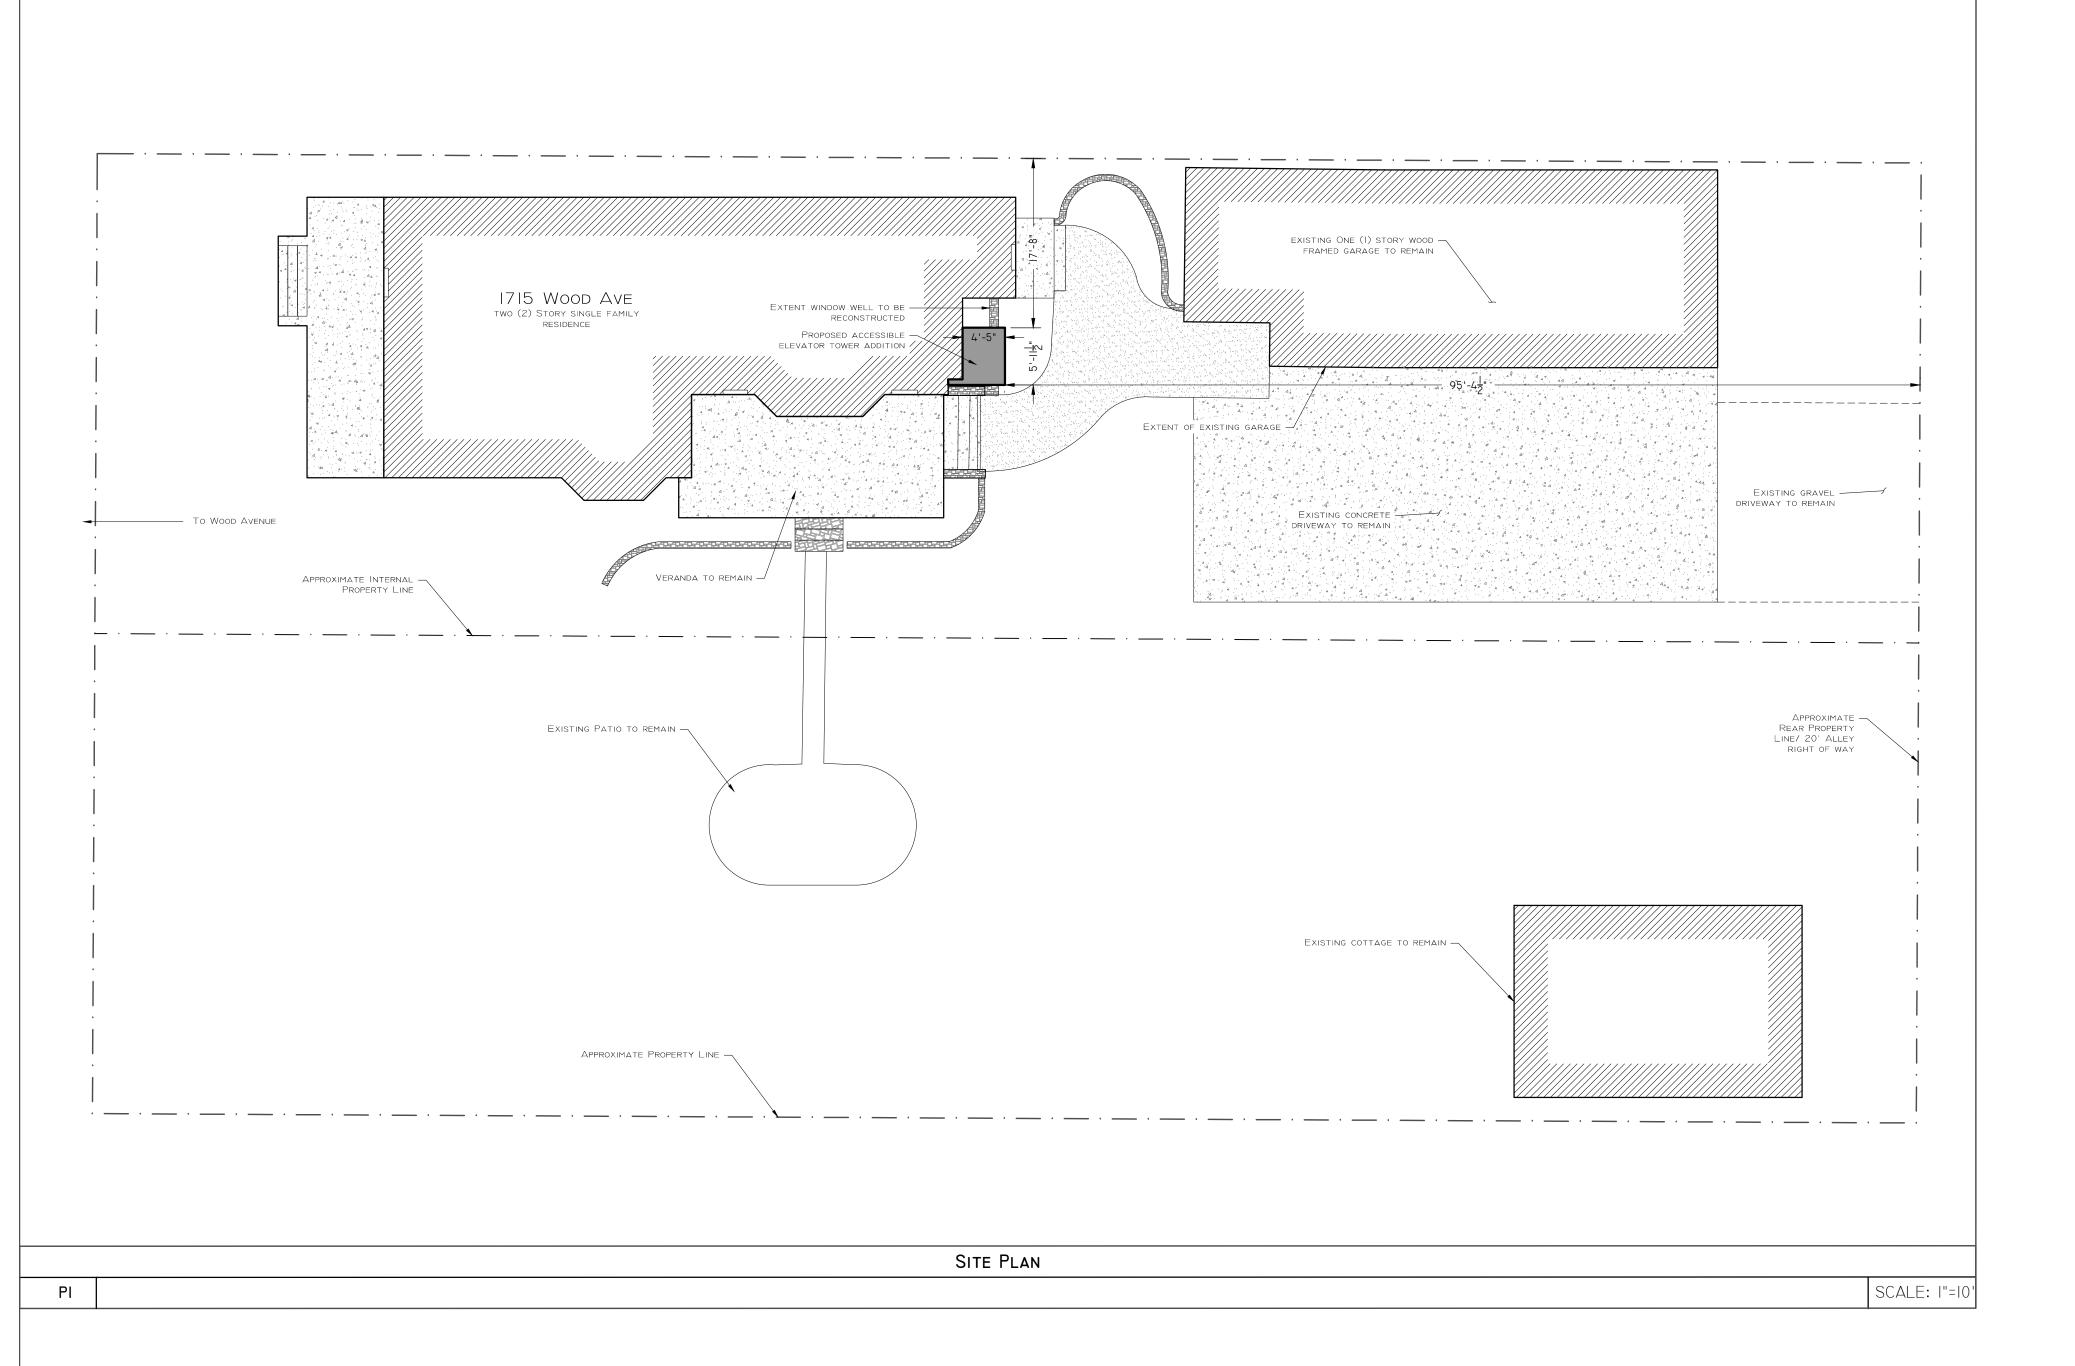

SITE LAYOUT PLAN

TITLE

2 OF 7 CI00.0

PAGE SHEET

|    | EXISTING FIRST FLOOR PLAN |              |
|----|---------------------------|--------------|
| P2 |                           | SCALE: 4"=1" |