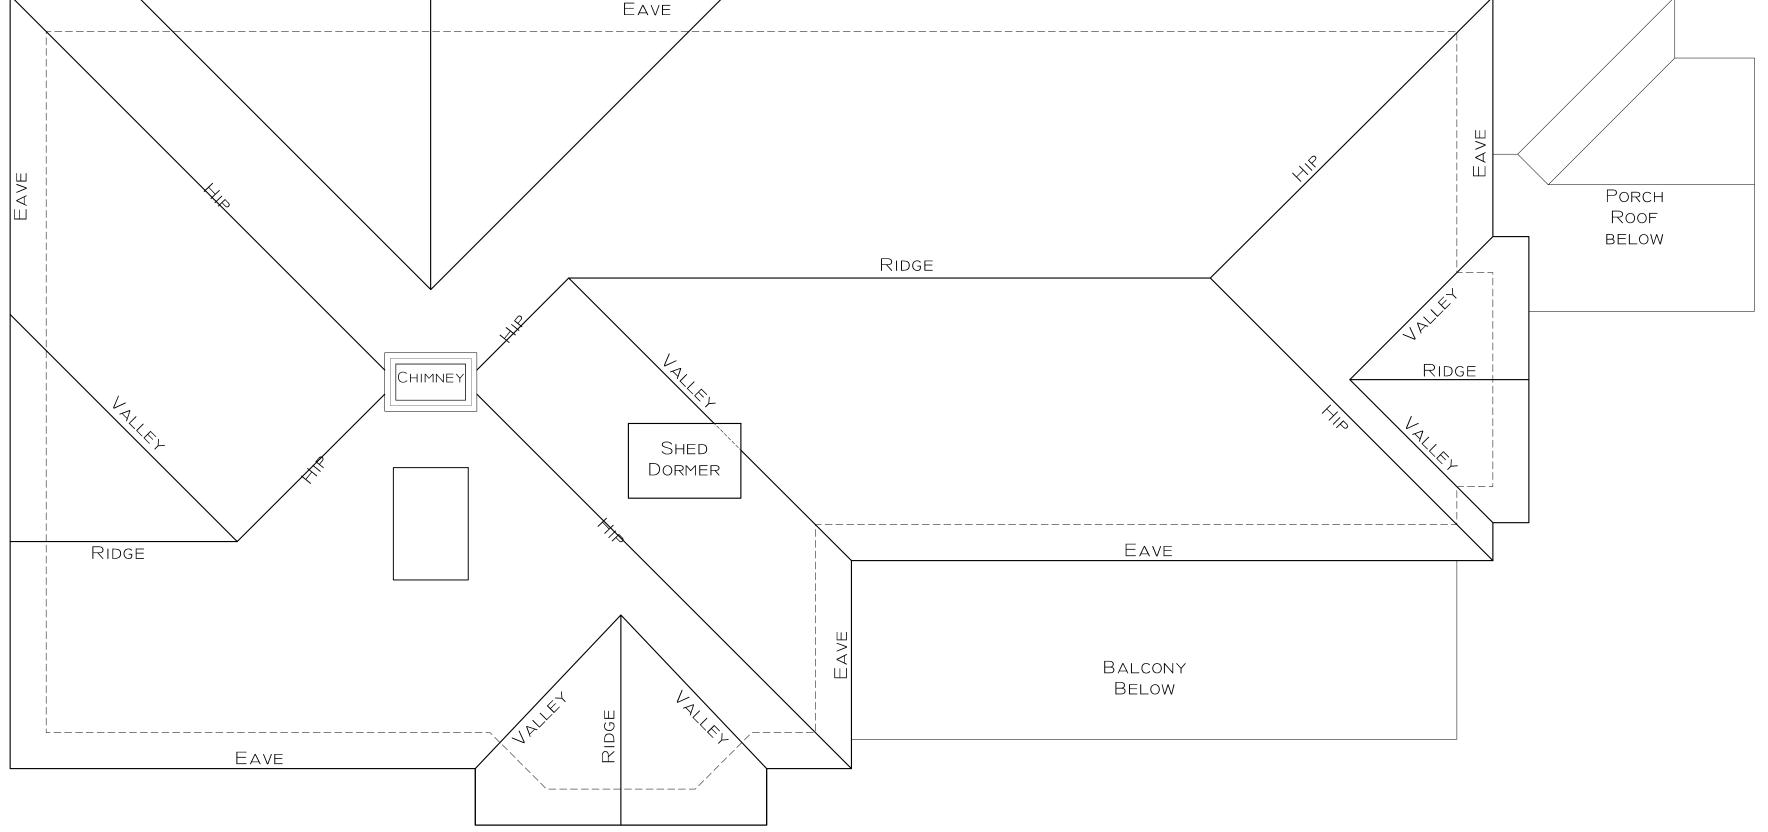

EXISTING CONDITIONS
PLANS
TITLE

3 OF 7 A100.0
PAGE SHEET

EXISTING ROOF PLAN

P2

SCALE: ¼"=1"

ASHLEY DEAN REMODEL c/o CHRIS SELBY (719) 722-9211 CLIENT

GREGOREK RESIDENCE 1715 Wood Avenue Colorado Springs, CO