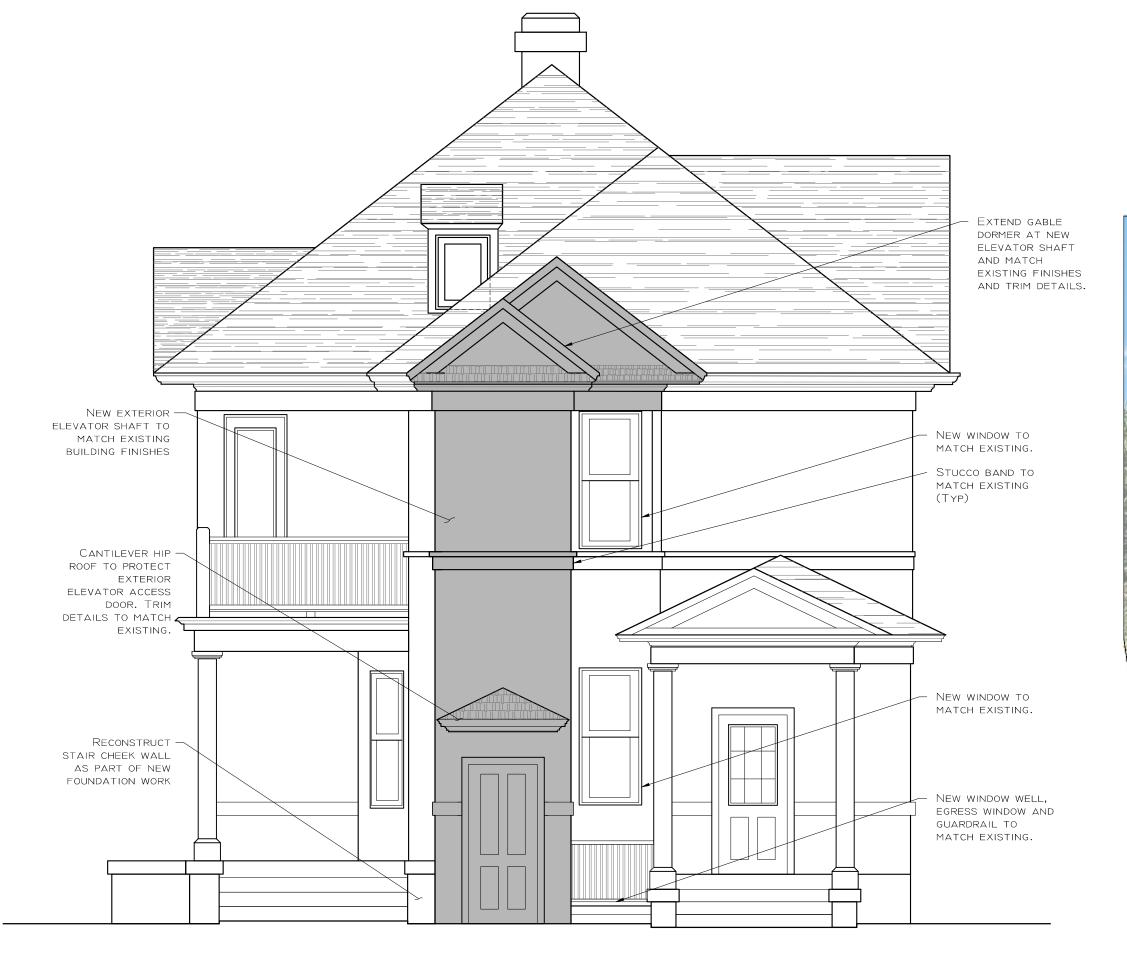

ELEVATOR TOWER ALTERATION PLANS SI0I.0

PROPOSED WEST (REAR) ELEVATION

SCALE: 1"=1"

SCHEMATIC ELEVATOR ADDITION EXTENT

SCALE: N.T.S.

BUILT ENVIRONMENT SPECIALISTS Box 41 | Glendale, Massachusetts, 01229 & 415 North Tejon Street | Colorado Springs, Colorado 80903 (413) 961-9453 | NAndersen@AECConsultingServices.com