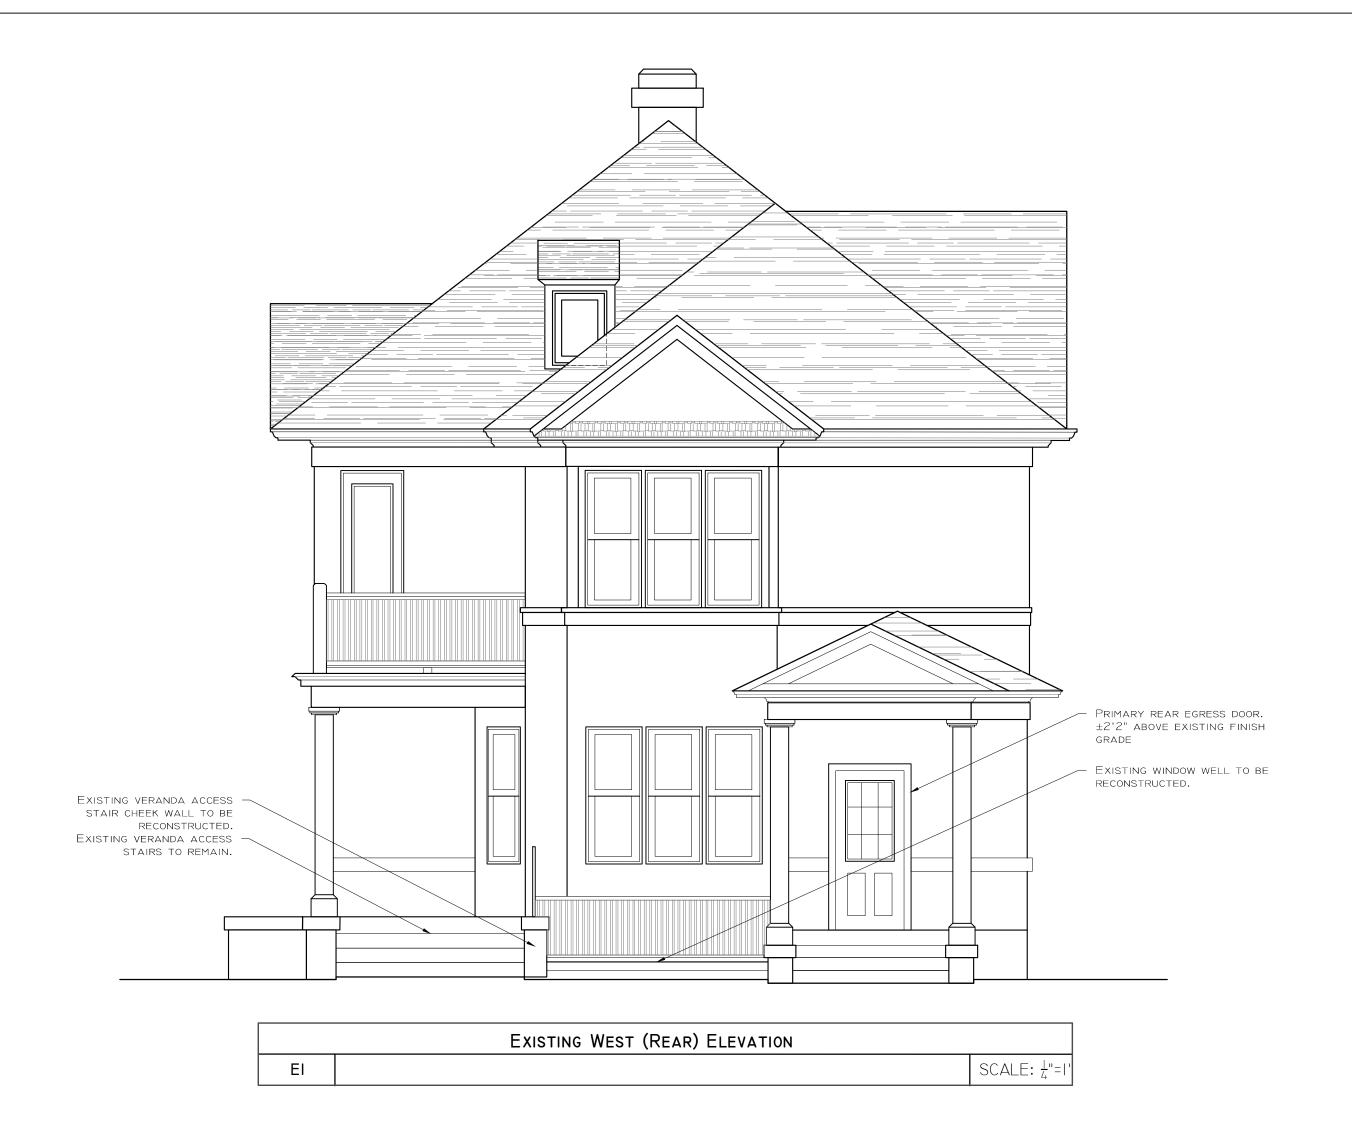

ELEVATOR TOWER ALTERATION PLANS SI0I.0

PROPOSED WEST (REAR) ELEVATION

SCALE: 1"=1"

SCHEMATIC ELEVATOR ADDITION EXTENT

SCALE: N.T.S.

BUILT ENVIRONMENT SPECIALISTS Box 41 | Glendale, Massachusetts, 01229 & 415 North Tejon Street | Colorado Springs, Colorado 80903 (413) 961-9453 | NAndersen@AECConsultingServices.com