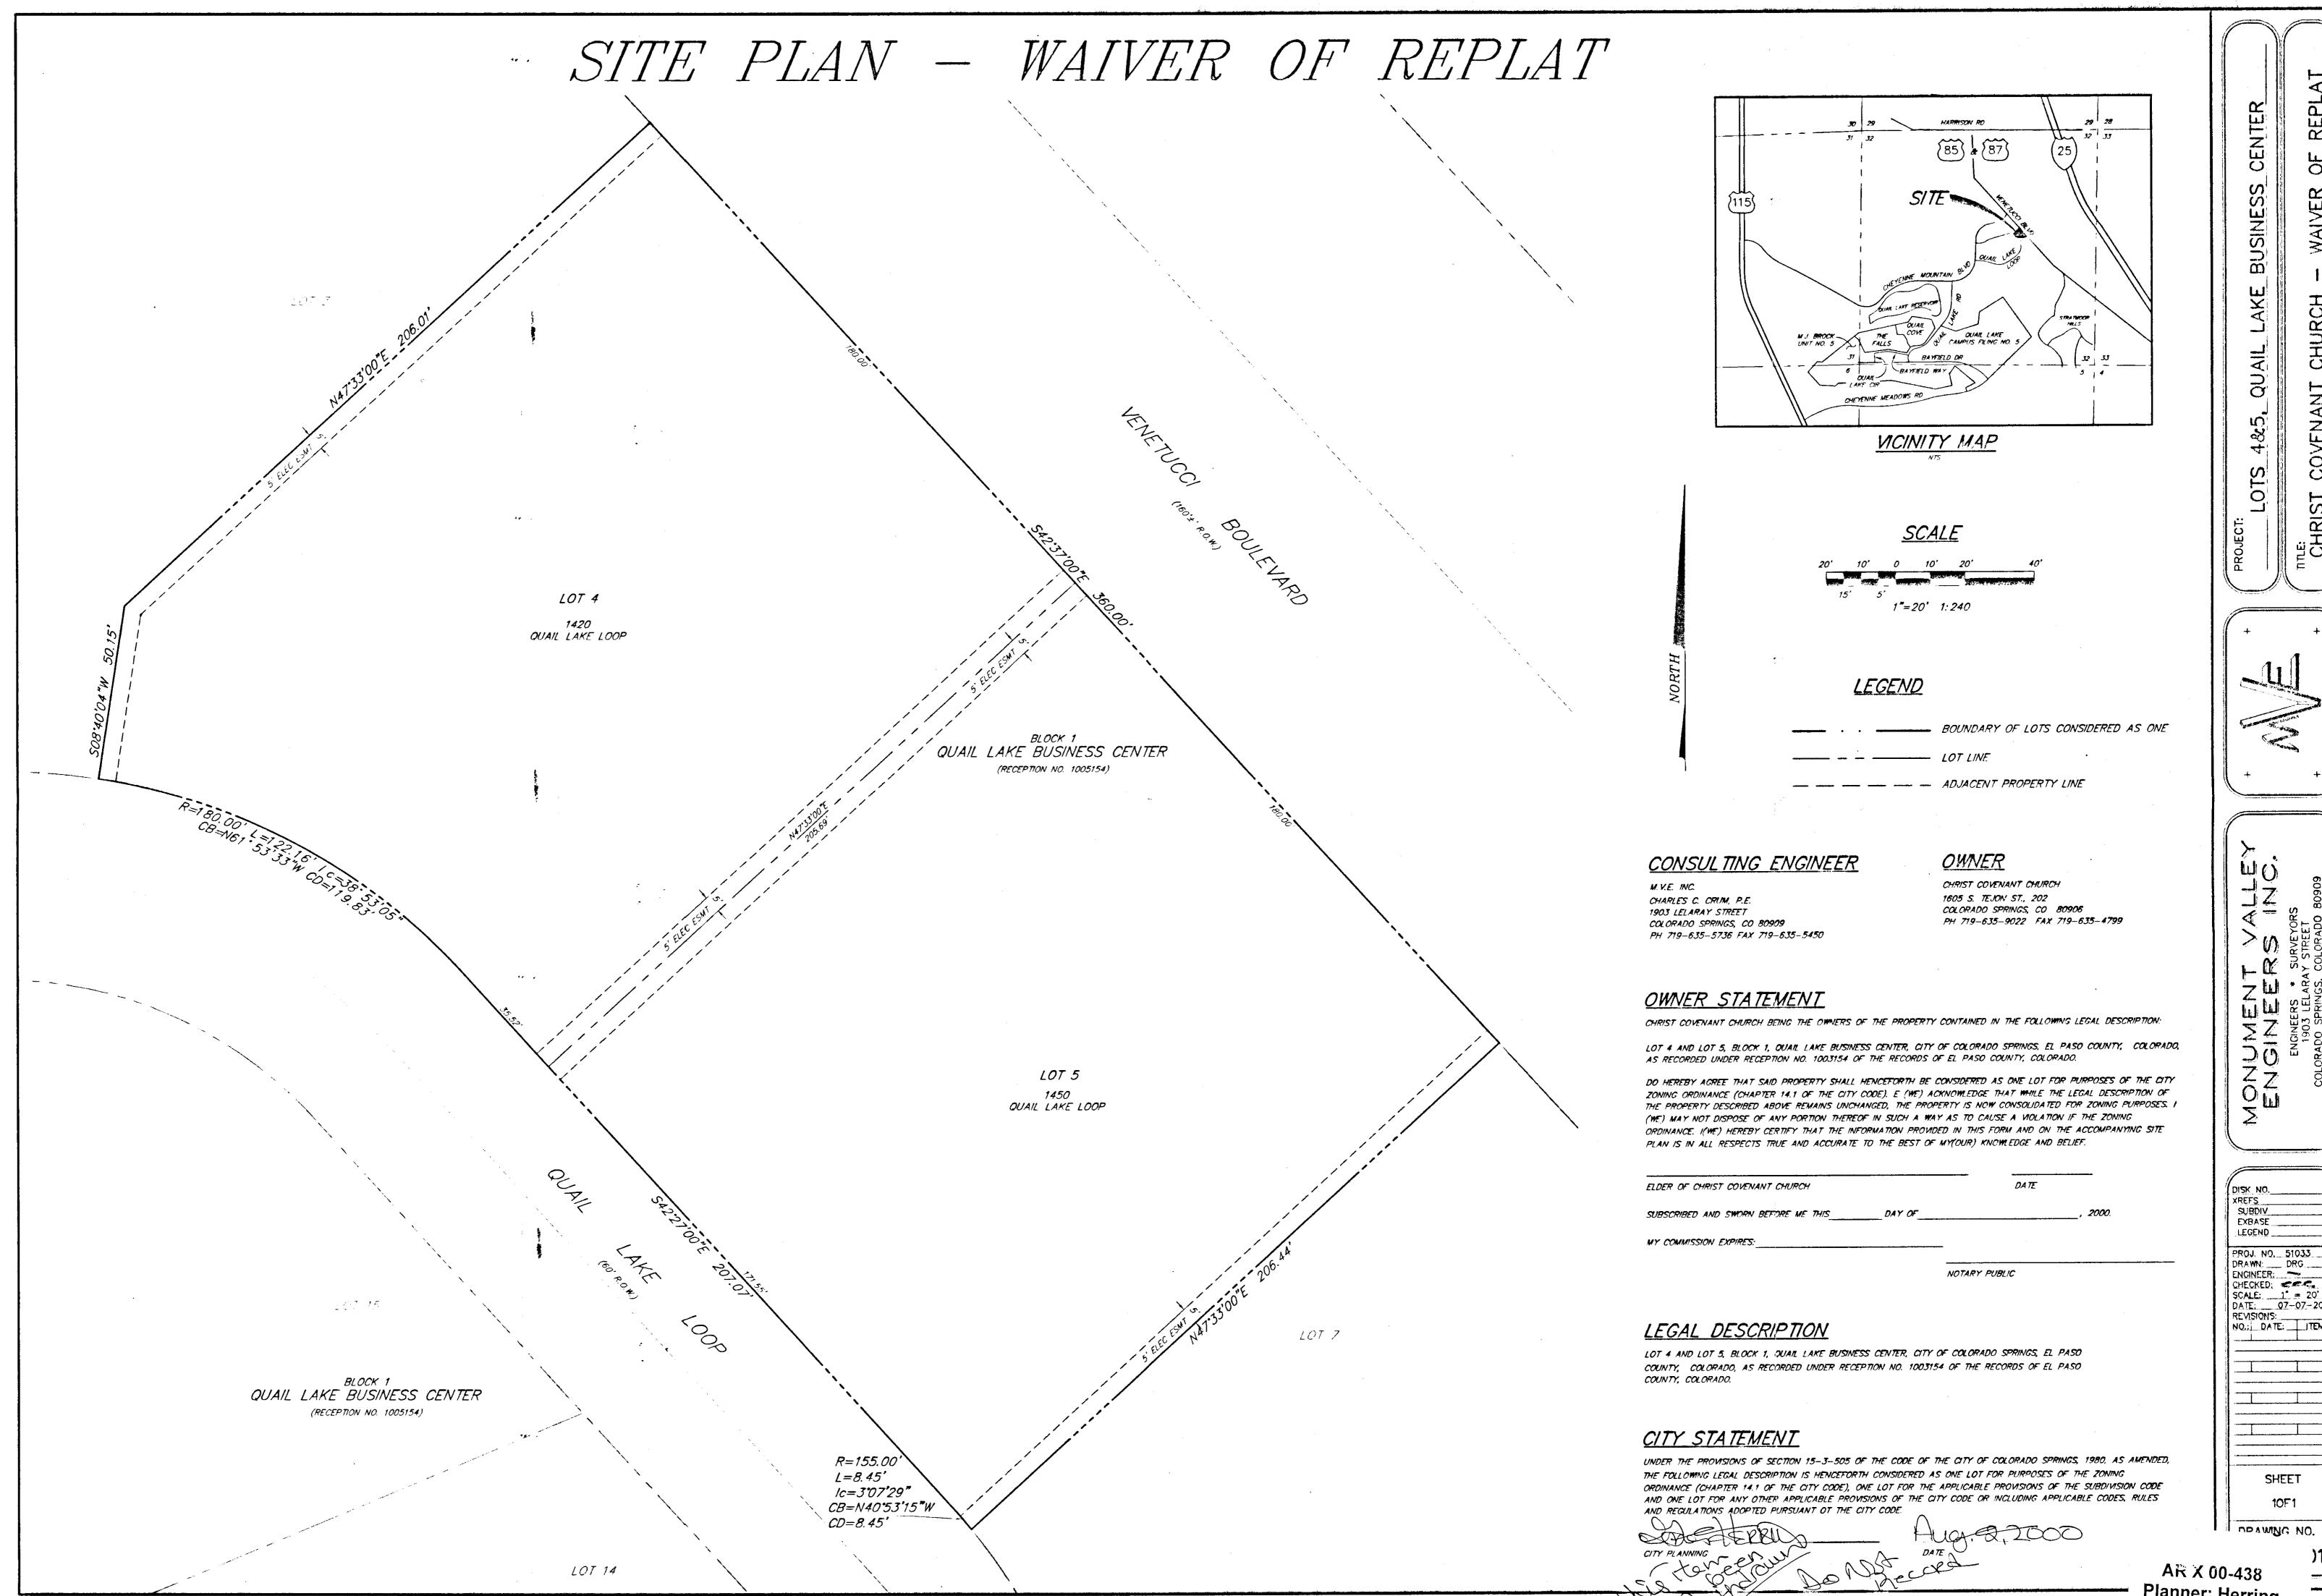

SUBDIV EXBASE LEGEND\_ PROJ. NO. 51033 \_\_ DRAWN: \_\_\_ DRG.\_\_\_ ENGINEER: CHECKED:
SCALE: 1' = 20'
DATE: 07-07-2000
REVISIONS:

NO.; DATE: LITEM