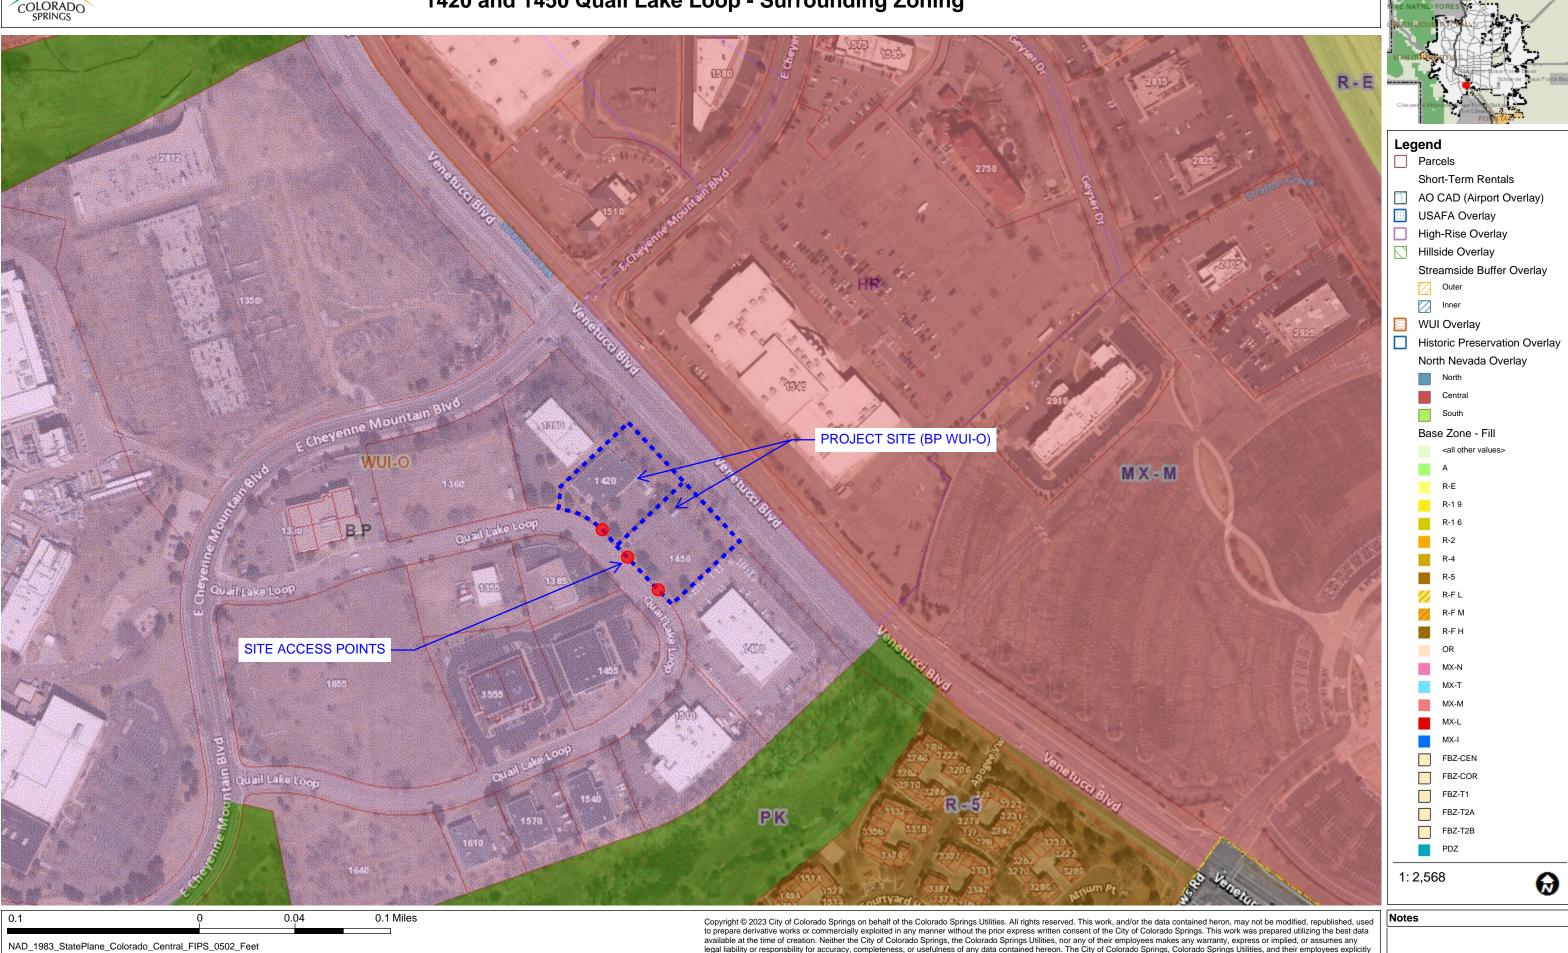

## 1420 and 1450 Quail Lake Loop - Surrounding Zoning COLORADO

Copyright © 2023 City of Colorado Springs on behalf of the Colorado Springs Utilities. All rights reserved. This work, and/or the data contained heron, may not be modified, republished, used to prepare derivative works or commercially exploited in any manner without the prior express written consent of the City of Colorado Springs. This work was prepared utilizing the best data available at the time of creation. Neither the City of Colorado Springs, the Colorado Springs Utilities, nor any of their employees makes any warranty, express or implied, or assumes any legal liability or responsibility for accuracy, completeness, or usefulness of any data contained hereon. The City of Colorado Springs, Colorado Springs Utilities, and their employees explicitly disclaim any responsibility for the data contained hereon. © Latitude Geographics Group Ltd.