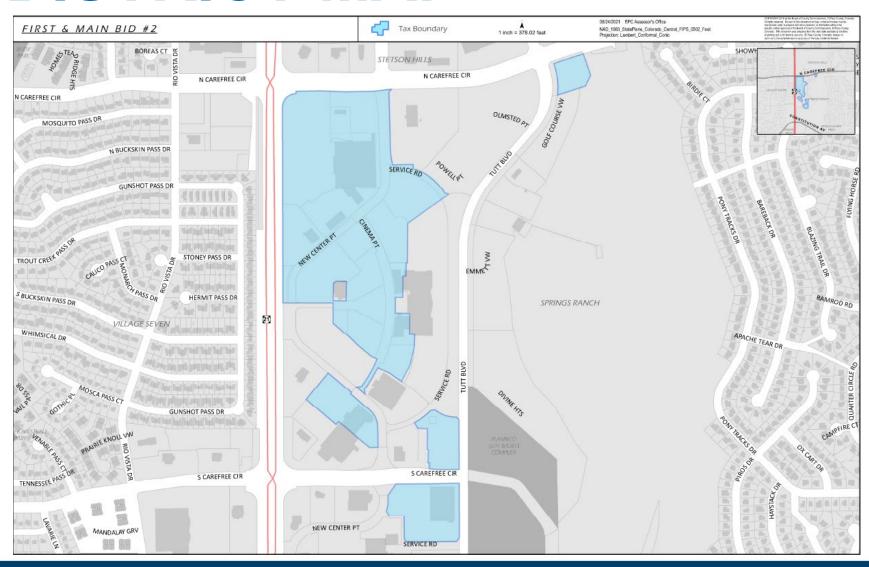

COLORADO SPRINGS OLYMPIC CITY USA

**Bond Issuance** 

#### **BACKGROUND**



- This BID was approved by City Council in early 2008
- Intergovernmental revenue sharing with First & Main 1
- Bond issuance was contemplated in the 2025 Operating Plan
- Bond Issuance to support public improvements within the District and are anticipated to include parking, drainage, landscaping, and street facilities

## **DISTRICT MAP**





### **BOND HISTORY**



- In 2009 General Obligation bonds were issued and in 2011 Public Improvement Fee revenue bonds was issued
- Changes in governance in 2018
- Series 2025 Bond in an amount no greater than \$1,484,000.00 with a 7% interest rate
- A maximum of \$20,000,000 is the currently approved pre-authorized debt which was amended from \$55,000,000 when the District was formed

## PUBLIC IMPROVEMENTS



|                                            | Net Allowable<br>Public Improvement |              |              | Parking Lot & | Park & Court |               |              |
|--------------------------------------------|-------------------------------------|--------------|--------------|---------------|--------------|---------------|--------------|
| General Location of Impr