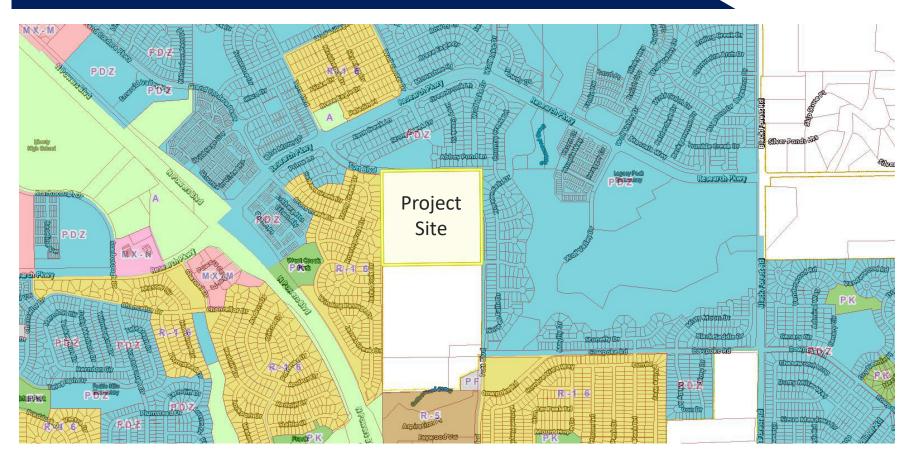

#### Location:

Located at the Tutt Boulevard gap south of Research Parkway and east of North Powers Boulevard.

## **VICINITY MAP**