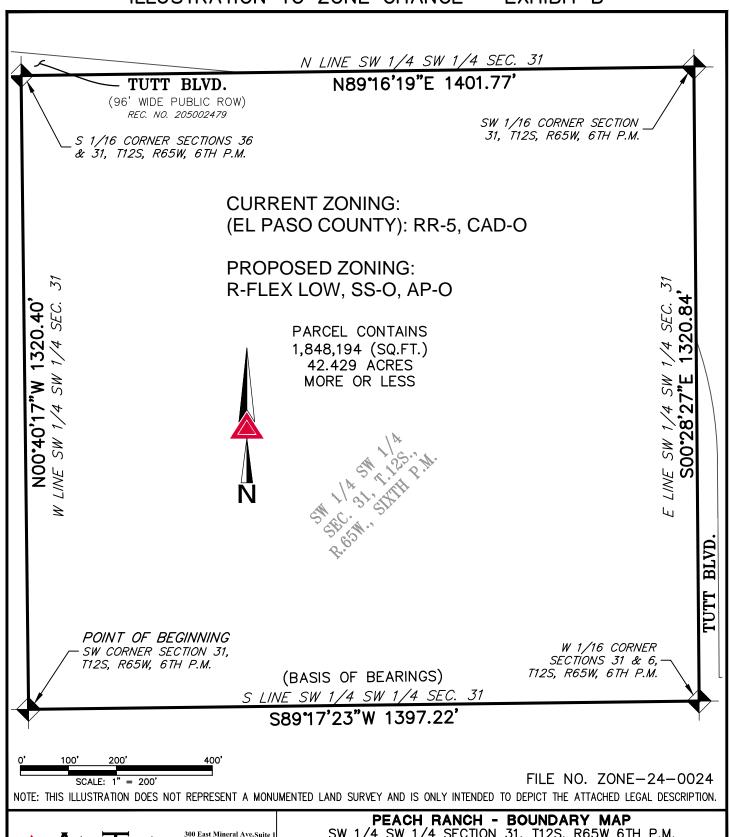

## ILLUSTRATION TO ZONE CHANGE - EXHIBIT B

300 East Mineral Ave, Suite Littleton, Colorado 80122 Phone: (303)713-1898 Fax: (303)713-1897 www.aztecconsultants.

SW 1/4 SW 1/4 SECTION 31, T12S, R65W 6TH P.M. EL PASO COUNTY, COLORADO

## BEGINNING AT THE SOUTHWEST CORNER OF SAID SECTION 31;

THENCE ALONG THE WEST LINE OF THE SOUTHWEST QUARTER OF THE SOUTHWEST QUARTER OF SAID SECTION 31, NORTH 00°40'17" WEST, A DISTANCE OF 1,320.40 FEET TO THE SOUTH SIXTEENTH CORNER OF SECTIONS 36 AND 31:

THENCE ALONG THE NORTH LINE OF THE SOUTHWEST QUARTER OF THE SOUTHWEST QUARTER OF SAID SECTION 31 NORTH 89°16'19" EAST, A DISTANCE OF 1,401.77 FEET TO THE SOUTHWEST SIXTEENTH CORNER;

THENCE ALONG THE EAST LINE OF THE SOUTHWEST QUARTER OF THE SOUTHWEST QUARTER OF SAID SECTION 31 SOUTH 00°28'27" EAST, A DISTANCE OF 1,320.84 FEET TO THE WEST SIXTEENTH CORNER OF SECTIONS 31 & 6;

THENCE ALONG THE SOUTH LINE OF THE SOUTHWEST QUARTER OF THE SOUTHWEST QUARTER OF SAID SECTION 31 SOUTH 89°17'23" WEST, A DISTANCE OF 1,397.22 FEET TO THE **POINT OF BEGINNING**.

CONTAINING AN AREA OF 42.429 ACRES, (1,848,194 SQUARE FEET), MORE OR LESS.