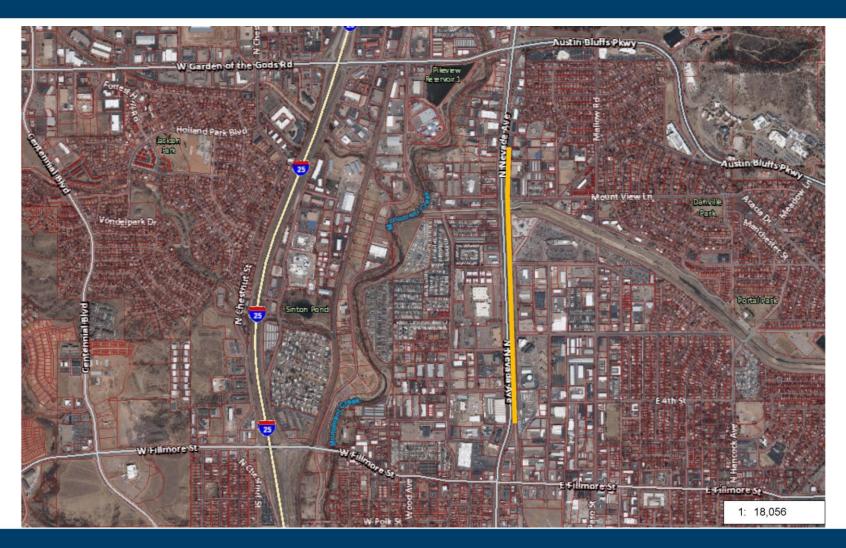

## VICINITY MAP

## **BNSF PROPERTY**

Property Owner: BNSF Railway

Area: 521,072 Square Feet (11.962 Acres)

- Approximately 100 feet wide and 5,380 feet long
- Fee Simple

Cost: \$3,100,000

- Cost shared with Utilities
- PPRTA to reimburse City's share in 2025, not to exceed \$2,600,000