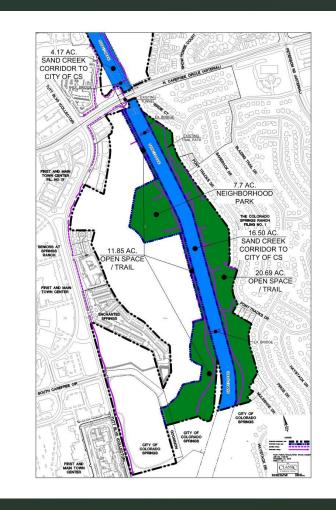

## HISTORY

 Neighborhood park with Public Tier 1 trail and open space with easterly residential area presented to neighbors initially.

 Easterly residential neighborhood replaced with open space

Approved PUD Concept Plan

CPC-PUP-19-00120

Rezone in conformance with approved plan

FIGURE 3

## Summary

45.328 acres rezone to PK/A-O/SS-O conformance with approved PUD Concept Plan