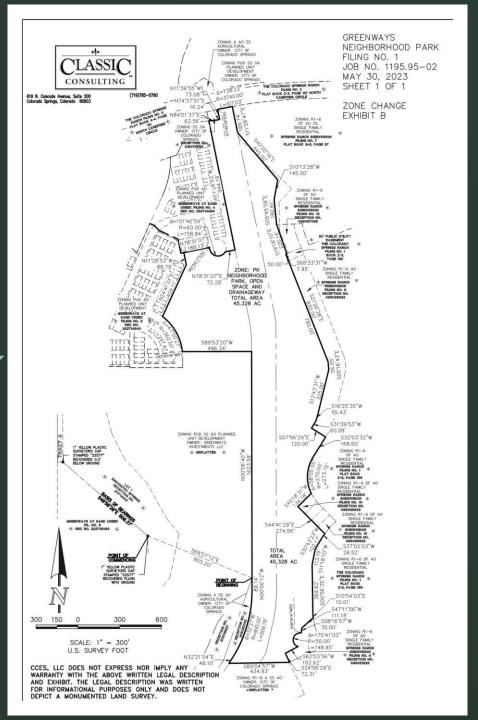

## Greenways Neighborhood Park

Planning Commission 12-13-23

Zone 23-0016

Rezone from PDZ/AP-O/SS-O PK/AP-O/SS-O (Public park with Airport and Streamside Overlay)

## Summary

45.328 acres rezone to PK/A-O/SS-O conformance with approved PUD Concept Plan