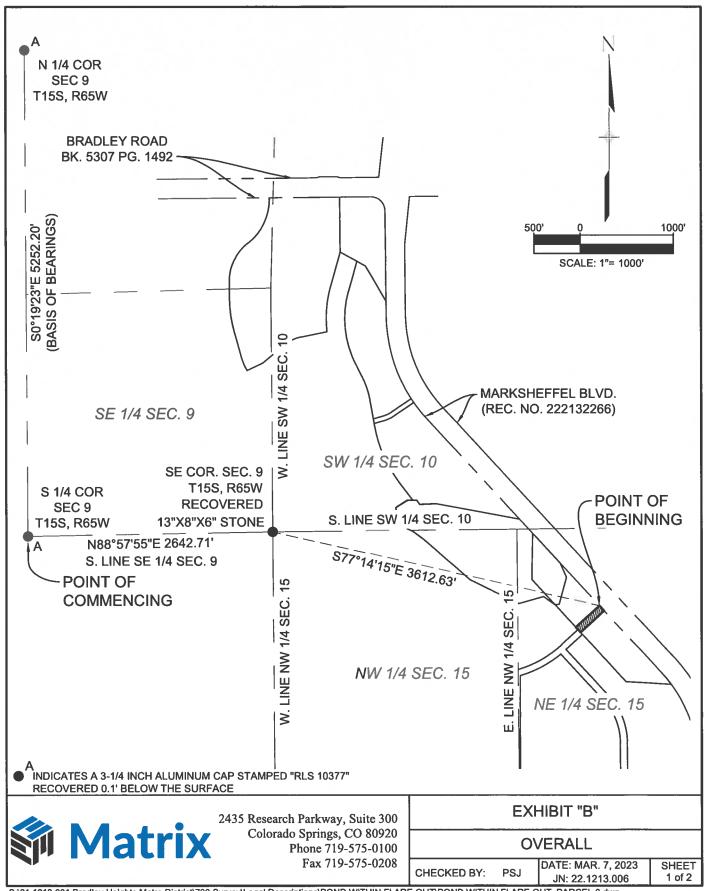

## EXHIBIT A PARCEL DESCRIPTION (#3)

A PARCEL OF LAND LYING WITHIN THE NORTHEAST ONE-QUARTER OF SECTION 15, TOWNSHIP 15 SOUTH, RANGE 65 WEST OF THE 6TH PRINCIPAL MERIDIAN, CITY OF COLORADO SPRINGS, COUNTY OF EL PASO, STATE OF COLORADO, MORE PARTICULARLY DESCRIBED AS FOLLOWS WITH BEARINGS REFERENCED TO THE NORTH-SOUTH CENTERLINE OF SECTION 9, TOWNSHIP 15 SOUTH, RANGE 65 WEST OF THE 6TH PRINCIPAL MERIDIAN, CITY OF COLORADO SPRINGS, COUNTY OF EL PASO, STATE OF COLORADO, BEING MONUMENTED AT EACH END WITH A 3-1/4 INCH ALUMINUM CAP STAMPED "RLS 10377" RECOVERED 0.1' BELOW THE SURFACE, HAVING AN ASSUMED BEARING OF SOUTH 00° 19' 23" EAST A DISTANCE OF 5252.20 FEET;

**COMMENCING AT THE SOUTH ONE-QUARTER CORNER OF SAID SECTION 9;** 

THENCE NORTH 88°57'55" EAST, ON THE SOUTH LINE OF THE SOUTHEAST ONE-QUARTER OF SAID SECTION 9, A DISTANCE OF 2,642.71 FEET TO THE SOUTHEAST CORNER OF SAID SECTION 9;

THENCE SOUTH 77°14'15" EAST A DISTANCE OF 3,612.63 FEET TO THE WESTERLY RIGHT-OF-WAY LINE OF MARKSHEFFEL BOULEVARD, AS DESCRIBED IN THAT QUITCLAIM DEED RECORDED OCTOBER 18, 2022 IN THE RECORDS OF THE EL PASO COUNTY CLERK AND RECORDER UNDER RECEPTION NUMBER 222132266, SAID POINT BEING THE **POINT OF BEGINNING**;