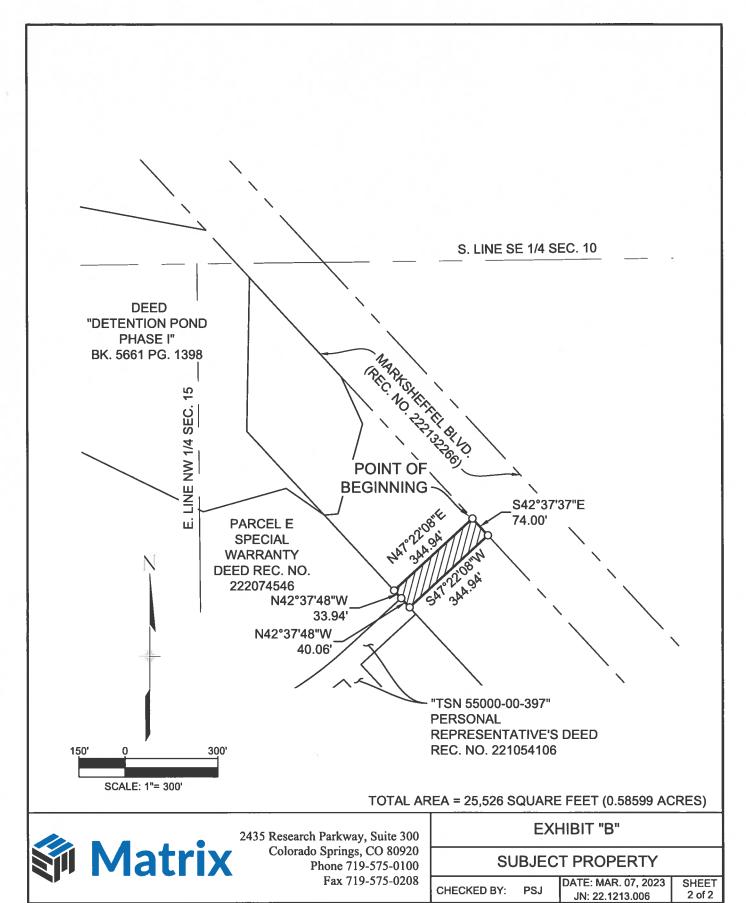

THENCE SOUTH 77°14'15" EAST A DISTANCE OF 3,612.63 FEET TO THE WESTERLY RIGHT-OF-WAY LINE OF MARKSHEFFEL BOULEVARD, AS DESCRIBED IN THAT QUITCLAIM DEED RECORDED OCTOBER 18, 2022 IN THE RECORDS OF THE EL PASO COUNTY CLERK AND RECORDER UNDER RECEPTION NUMBER 222132266, SAID POINT BEING THE **POINT OF BEGINNING**;

THENCE SOUTH 42°37'37" EAST, ON SAID WESTERLY RIGHT-OF-WAY LINE; A DISTANCE OF 74.00 FEET;

THENCE SOUTH 47°22'08" WEST A DISTANCE OF 344.94 FEET TO THE EXTERIOR OF THE PARCEL LABELED "TSN 55000-00-397" IN THAT PERSONAL REPRESENTATIVE'S DEED RECORDED MARCH 18, 2021 IN SAID RECORDS UNDER RECEPTION NUMBER 221054106;

THENCE NORTH 42°37'48" WEST, ON SAID EXTERIOR, A DISTANCE OF 40.06 FEET TO THE EXTERIOR OF "PARCEL E" OF THAT SPECIAL WARRANTY DEED RECORDED MAY 31, 2022 IN SAID RECORDS UNDER RECEPTION NUMBER 222074546;

THENCE NORTH 42°37'48" WEST, ON SAID EXTERIOR, A DISTANCE OF 33.94 FEET;

THENCE NORTH 47°20'29" EAST A DISTANCE OF 344.94 FEET TO THE POINT OF BEGINNING.

THE ABOVE PARCEL DESCRIPTION CONTAINS A CALCULATED AREA OF 25,526 SQUARE FEET OR (0.58599 ACRES), MORE OR LESS, AND IS DEPICTED ON THE ATTACHED GRAPHICAL EXHIBIT FOR REFERENCE.