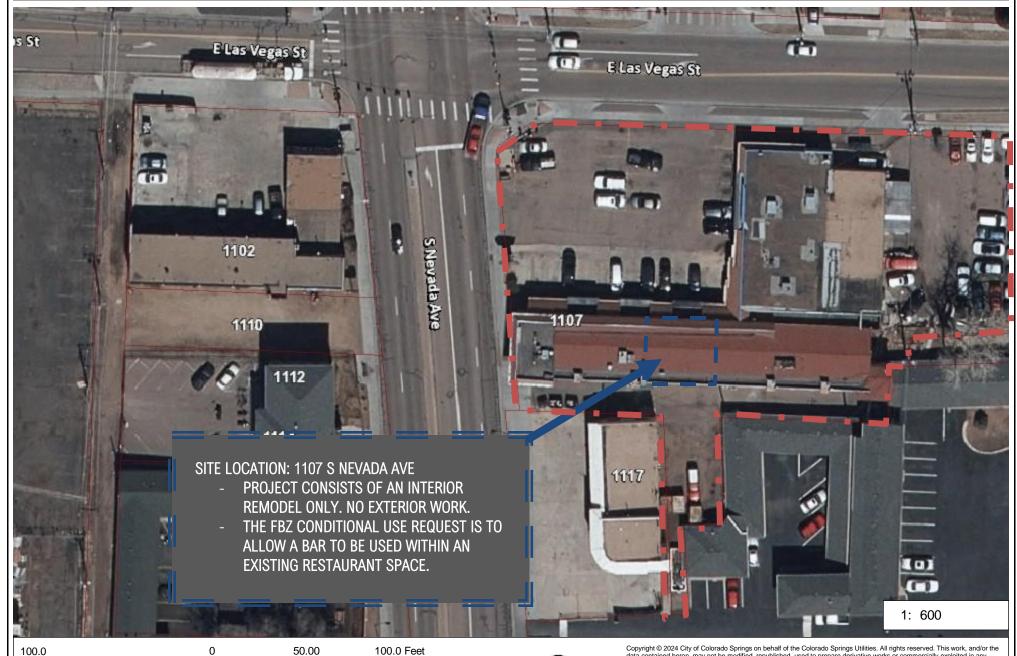

## 1107 S Nevada Ave - Unity Bar and Grill FBZ Conditional Use Application

NAD\_1983\_StatePlane\_Colorado\_Central\_FIPS\_0502\_Feet © Latitude Geographics Group Ltd.

Copyright © 2024 City of Colorado Springs on behalf of the Colorado Springs Utilities. All rights reserved. This work, and/or the data contained heron, may not be modified, republished, used to prepare derivative works or commercially exploited in any manner without the prior express written consent of the City of Colorado Springs. This work was prepared utilizing the best data available at the time of creation. Neither the City of Colorado Springs, the Colorado Springs Utilities, nor any of their employees makes any warranty, express or implied, or assumes any legal liability or responsibility for accuracy, completeness, or usefulness of any data contained hereon. The City of Colorado Springs, Colorado Springs Utilities, and their employees explicitly disclaim any responsibility for the data contained hereon.