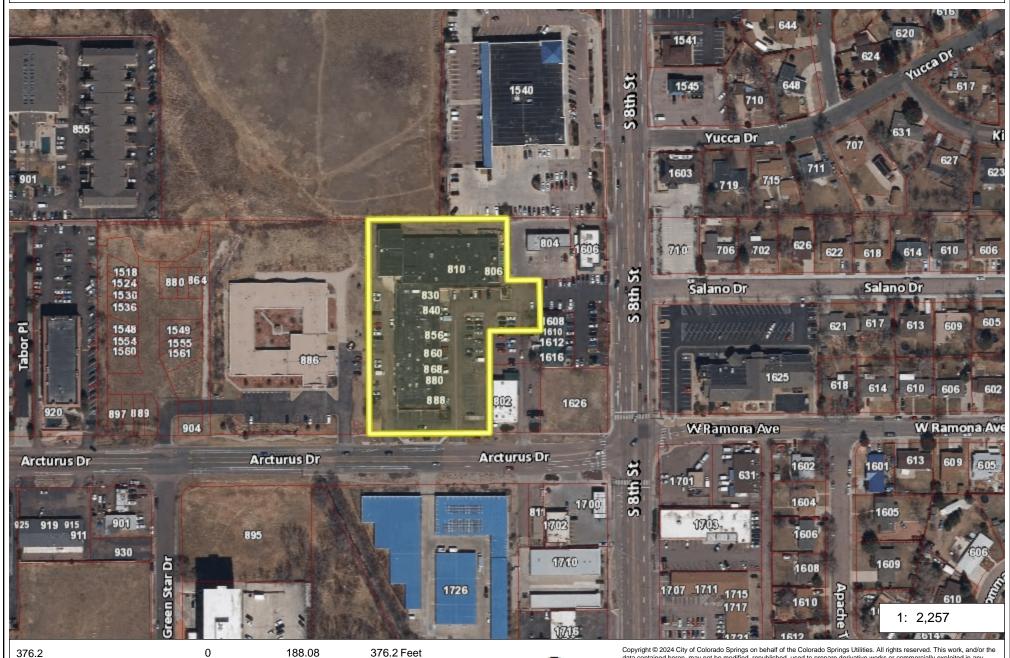

## King's Ohana Pet Hotel and Spa Expansion - Use Variance

NAD\_1983\_StatePlane\_Colorado\_Central\_FIPS\_0502\_Feet © Latitude Geographics Group Ltd.

Copyright © 2024 City of Colorado Springs on behalf of the Colorado Springs Utilities. All rights reserved. This work, and/or the data contained heron, may not be modified, republished, used to prepare derivative works or commercially exploited in any manner without the prior express written consent of the City of Colorado Springs. This work was prepared utilizing the best data available at the time of creation. Neither the City of Colorado Springs, the Colorado Springs Utilities, nor any of their employees makes any warranty, express or implied, or assumes any legal liability or responsibility for accuracy, completeness, or usefulness of any data contained hereon. The City of Colorado Springs, Colorado Springs Utilities, and their employees explicitly disclaim any responsibility for the data contained hereon.