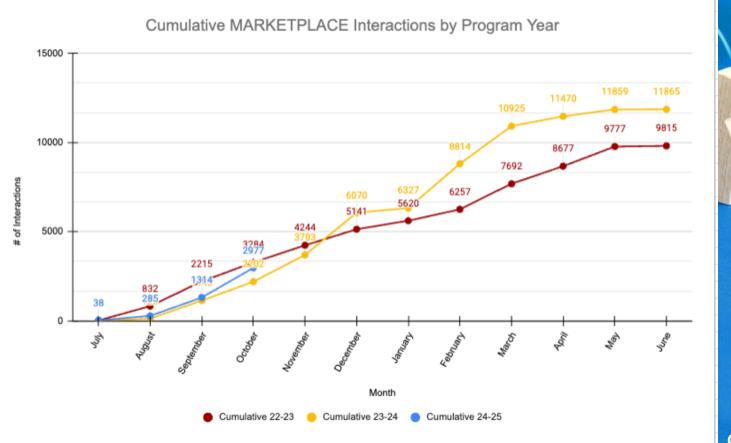

Over 1,000 unique career-connected learning activities!

Completed
Student
Interactions with Business Reps