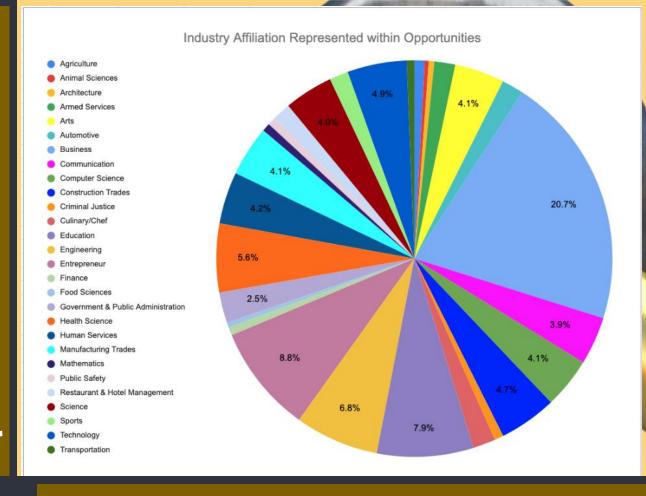

# Business Partnerships - Recruited CCL Opportunities

|   | Industry Affiliation               | TOTAL |
|---|------------------------------------|-------|
|   | Agriculture                        | 20    |
|   | Animal Sciences                    | 8     |
|   | Architecture                       | 11    |
| ١ | Armed Services                     | 41    |
| ı | Arts                               | 98    |
|   | Automotive                         | 43    |
|   | Business                           | 499   |
|   | Communication                      | 94    |
|   | Computer Science                   | 100   |
| ı | Construction Trades                | 113   |
| h | Criminal Justice                   | 18    |
|   | Culinary/Chef                      | 44    |
| h | Education                          | 190   |
|   | Engineering                        | 165   |
|   | Entrepreneur                       | 212   |
|   | Finance                            | 16    |
|   | Food Sciences                      | 10    |
|   | Government & Public Administration | 60    |
|   | Health Science                     | 135   |
|   | Human Services                     | 102   |
|   | Manufacturing Trades               | 99    |
|   | Mathematics                        | 16    |
| - | Public Safety                      | 17    |
|   | Restaurant & Hotel Management      | 35    |
|   | Science                            | 96    |