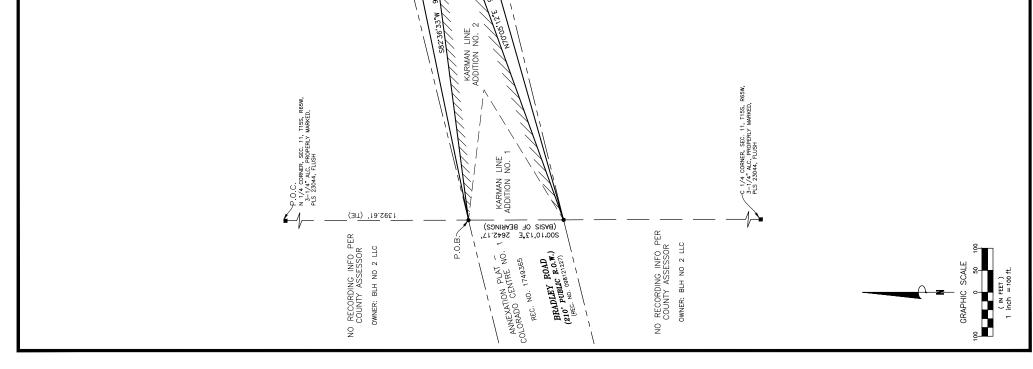

A portion of the Northeast 1/4 of Section 11 and the Northwest 1/4 of Section 12, Township 15 South, Range 65 West of the Sixth Principal Meridian, being more particularly described as follows:

COMMENCING at the North 1/4 Corner of said Section 11; thence along the North-South Center line of said Section, S00°10'13"E (Basis of Bearings is the North-South Centerline of the North 1/2 of Section 11, Township 15 South, Range 65 West of the Sixth Principal Meridian, being monumented at the North 1/4 Corner of said Section by a 3-1/4" aluminum cap, properly marked, stamped PLS 23044, flush with grade and at the Center 1/4 Corner of said Section by a 3-1/4" aluminum cap, properly marked, stamped PLS 23044, flush with grade and measured to bear S00°10'13"E, a distance of 2642.17 feet), a distance of 1392.61 feet, to the northwest corner of Bradley Road Right-of-Way as described in the Quitclaim Deed recorded on August 4, 2022 as Reception Number 222103960 in the records of the El Paso County, Clerk and Recorder, Colorado, also being the POINT OF BEGINNING; thence leaving said Center line, N78°17'07"E, a distance of 2861.87 feet; thence S74°07'00"W, a distance of 2912.83 feet, to the southeast corner of said parcel, also being a point on said Center line; thence leaving said Center line, N70°05'12"E, a distance of 988.78 feet; thence S82°36'33"W, a distance of 938.09 feet, to the POINT OF BEGINNING.

Containing 202,415 Sq. Ft. or 4.647 acres, more or less.

Stewart L. Mapes, Jr. Colorado Professional Land Surveyor No. 38245

www.clarkis.com

|                 |                            | ~                                                               |
|-----------------|----------------------------|-----------------------------------------------------------------|
| ANNEXATION PLAT | KARMAN LINE ADDITION NO. 3 | NI OLI TILI NICA (A OLI OLIONI 44 0. TILI NIMA /A OLI OLIONI 47 |
|                 |                            | -                                                               |