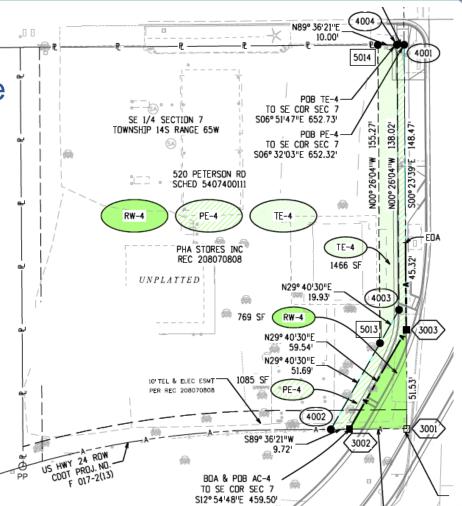

## PHA Stores, Inc

Conoco Fuel and Convenience Store

- Real Property 769 SF
- Permanent Easement 1,085 SF
- Temporary Easement 1,466 SF

Appraised value of real property & easements: \$69,200

Personal property relocation: \$80,800