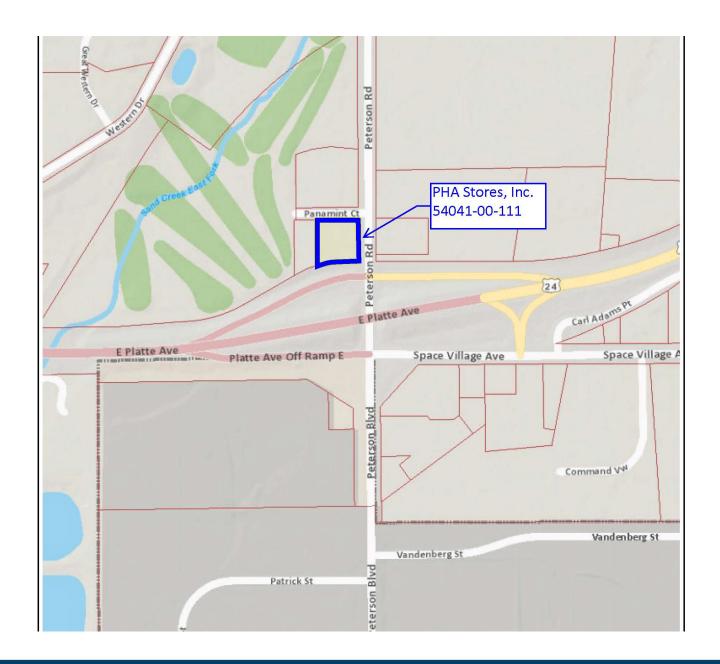

**Property Acquisition** 

PHA Stores, Inc.

Real Property, Permanent Easement, and Temporary Construction Easement

March 10, 2025 Ryan Phipps, PE, Engineering Program Manager/Capital Projects

## PHA Stores, Inc

Conoco Fuel and Convenience Store

- Real Property 769 SF
- Permanent Easement 1,085 SF
- Temporary Easement 1,466 SF

Appraised value of real property & easements: \$69,200

Personal property relocation: \$80,800