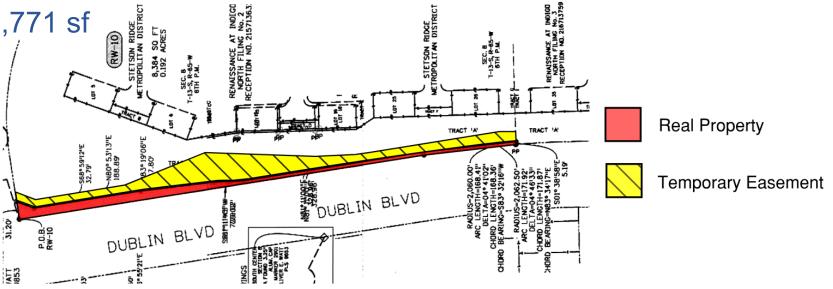

#### 6946 Mustang Rim Drive

- Permanent Easement 689 sf

DUBLIN BLVD

- 6913 Chickasaw Way
- Real Property 8,384 sf
- Temporary Easement 18,771 sf