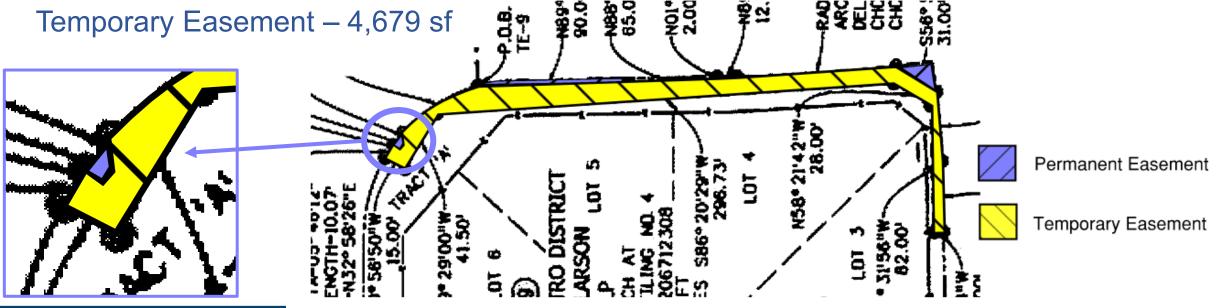

#### 6946 Mustang Rim Drive

- Permanent Easement 689 sf

DUBLIN BLVD

- 6913 Chickasaw Way
- Real Property 8,384 sf
- Temporary Easement 18,771 sf