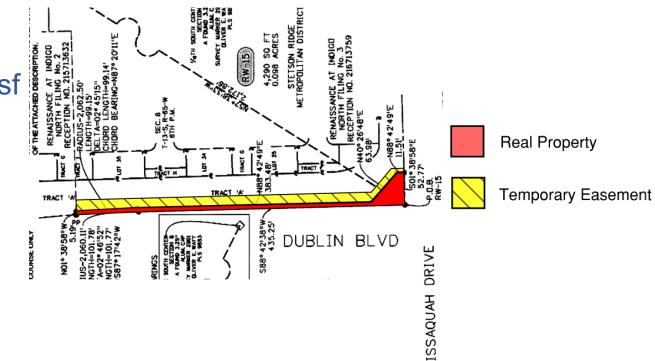

ARKSHEFFEL ROAD & DUBLIN BLVD IMPROVEMENTS

**Property Acquisitions** 

June 9, 2025 Gayle Sturdivant, PE, PMP, City Engineer/Deputy Public Works Director



#### LOCATION MAP



#### 6946 Mustang Rim Drive

- Permanent Easement 689 sf



DUBLIN BLVD



- 6913 Chickasaw Way
- Real Property 8,384 sf
- Temporary Easement 18,771 sf



#### **PROPERTY NEED**



- 6549 Mustang Rim Drive
- Permanent Easement 369 sf
- Temporary Easement 1,206 sf





#### 7408 Dublin Boulevard

- Permanent Easement 941 sf
- Temporary Easement 19,427 sf





#### 6696 Van Winkle Drive

- Permanent Easement 609 sf
- Temporary Easement 2,023 sf





- 6697 Van Winkle Drive
- Real Property 1,194 sf
- Permanent Easement 1,368 sf





#### 7413 Durango Kid Drive

- Real Property 4,290 sf
- Temporary Easement 8,097 sf





Stetson Ridge Metro District No 1:

- Real Property Area: 13,868 sf
- Permanent Easements Area: 3,976 sf
- Temporary Easements Area: 58,194 sf
- Amount: \$129,400.00



- Acquisitions over \$100,000 must be approved by City Council
- Resolution authorizes staff to execute documents for property conveyance
- Contingent upon PPRTA funding