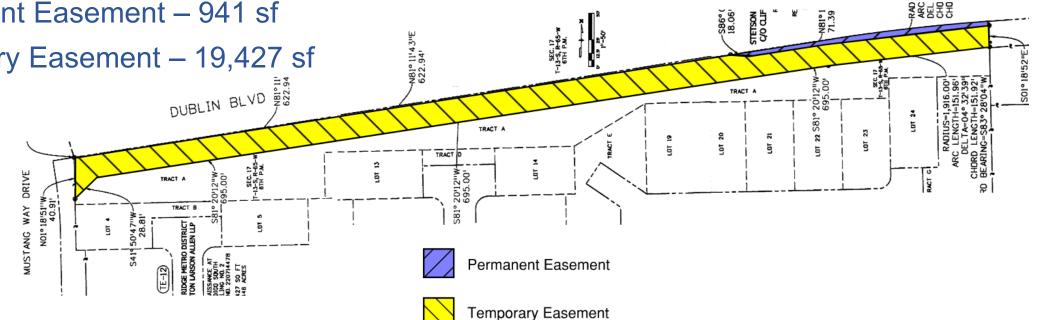

#### 7408 Dublin Boulevard

- Permanent Easement 941 sf
- Temporary Easement 19,427 sf