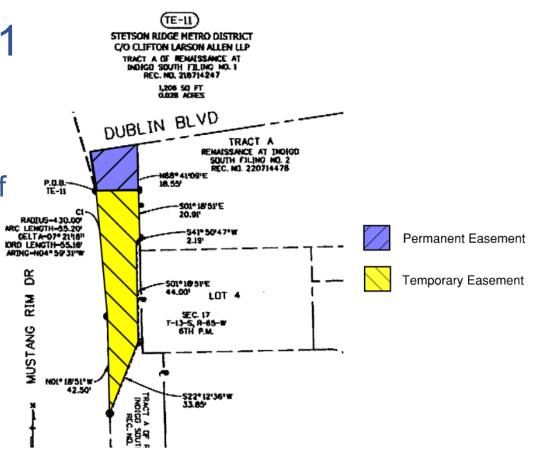

#### **PROPERTY NEED**

- 6549 Mustang Rim Drive
- Permanent Easement 369 sf
- Temporary Easement 1,206 sf