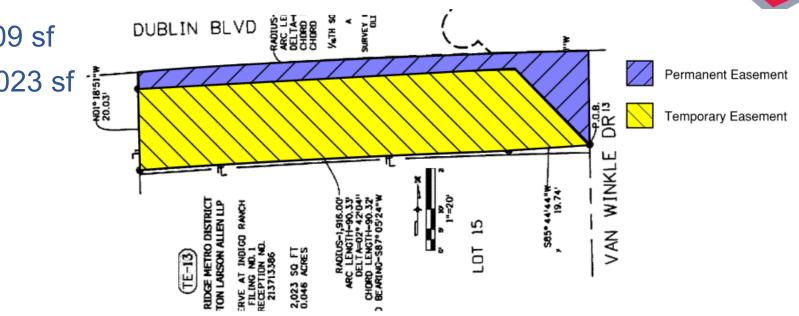

#### 6696 Van Winkle Drive

- Permanent Easement 609 sf
- Temporary Easement 2,023 sf

- 6697 Van Winkle Drive
- Real Property 1,194 sf
- Permanent Easement 1,368 sf