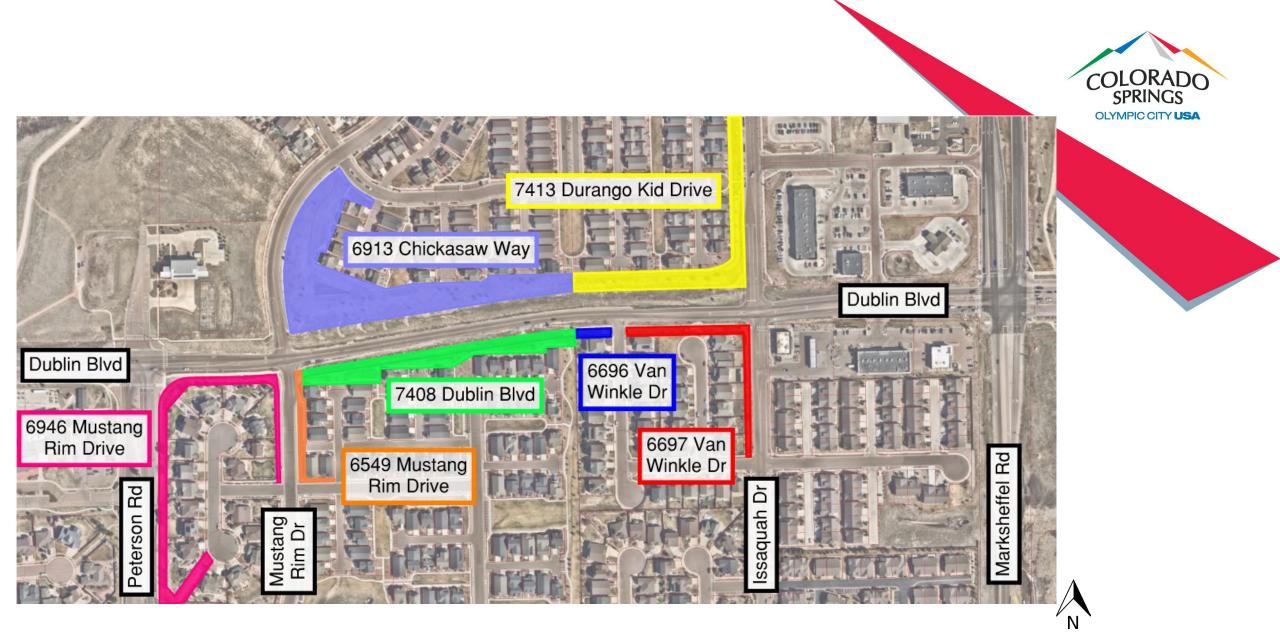

#### LOCATION MAP

#### 6946 Mustang Rim Drive

- Permanent Easement 689 sf

DUBLIN BLVD

- 6913 Chickasaw Way
- Real Property 8,384 sf
- Temporary Easement 18,771 sf

#### **PROPERTY NEED**

- 6549 Mustang Rim Drive
- Permanent Easement 369 sf
- Temporary Easement 1,206 sf

#### 7408 Dublin Boulevard

- Permanent Easement 941 sf
- Temporary Easement 19,427 sf

#### 6696 Van Winkle Drive

- Permanent Easement 609 sf
- Temporary Easement 2,023 sf

- 6697 Van Winkle Drive
- Real Property 1,194 sf
- Permanent Easement 1,368 sf

#### 7413 Durango Kid Drive

- Real Property 4,290 sf
- Temporary Easement 8,097 sf

Stetson Ridge Metro District No 1:

- Real Property Area: 13,868 sf
- Permanent Easements Area: 3,976 sf
- Temporary Easements Area: 58,194 sf
- Amount: \$129,400.00