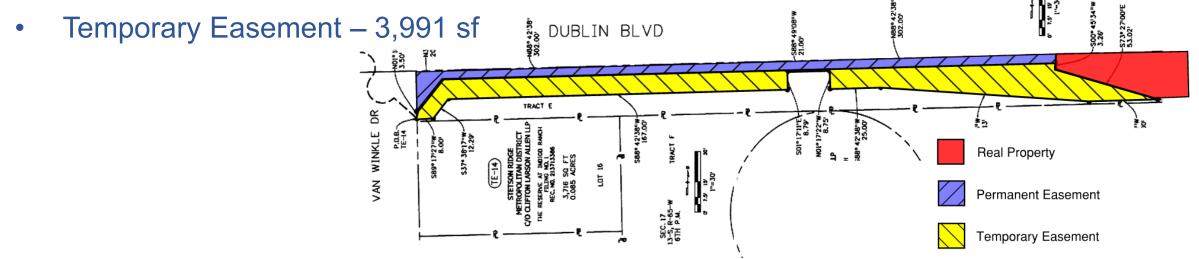

#### 7413 Durango Kid Drive

- Real Property 4,290 sf
- Temporary Easement 8,097 sf

Stetson Ridge Metro District No 1:

- Real Property Area: 13,868 sf
- Permanent Easements Area: 3,976 sf
- Temporary Easements Area: 58,194 sf
- Amount: \$129,400.00