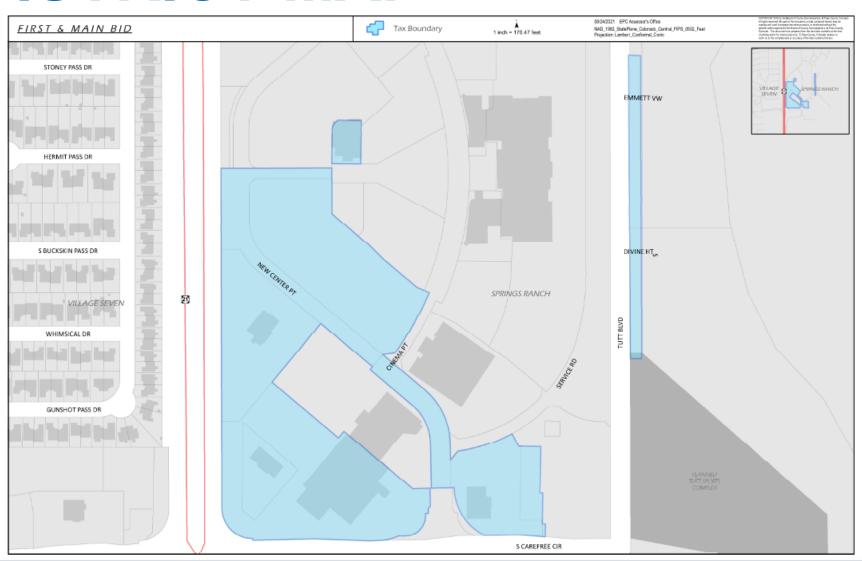

**Bond Issuance** 

### **BACKGROUND**



- This BID was approved by City Council in early 2003
- Intergovernmental revenue sharing with First & Main 2
- Bond issuance was contemplated in the 2025 Operating Plan
- Bond Issuance to support public improvements within the District and are anticipated to include parking, drainage, landscaping, and street facilities

### **DISTRICT MAP**





### **BOND HISTORY**



- BID bond issuances in 2009 and 2011, and in 2008 a boundary modification resulted in First & Main 2 BID
- Series 2025 Bond in an amount no greater than \$3,294,184.00 with a 7% interest rate
- A maximum of \$5,000,000 is the currently approved pre-authorized debt which was amended from \$22,000,000 when the District was formed

## PUBLIC IMPROVEMENTS



| General Location of Improvements           | Net Allowable<br>Public Improvement<br>Cost | Drainage     | Landscaping  | Parking Lot &<br>Lights | Park & Court<br>Yard | Private Roads | Public Roads |
|--------------------------------------------|---------------------------------------------|--------------|--------------|-------------------------|----------------------|---------------|--------------|
| F&M/pa