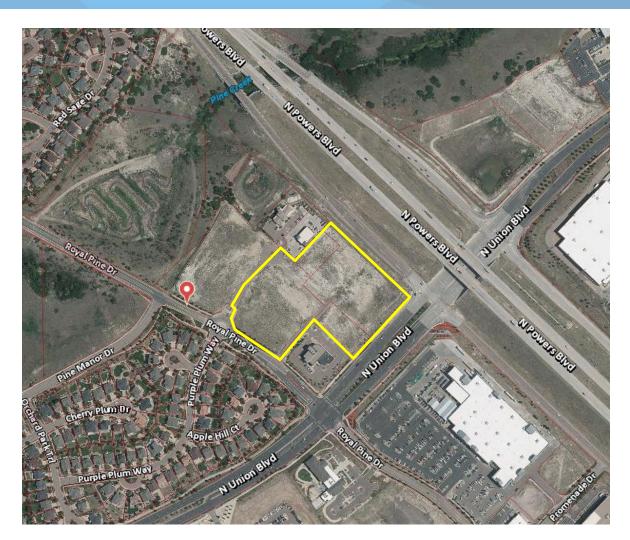

# Royal Pine Drive – New Constructions

#### LOCATION:

- Council District 2
- Powers and N. Union