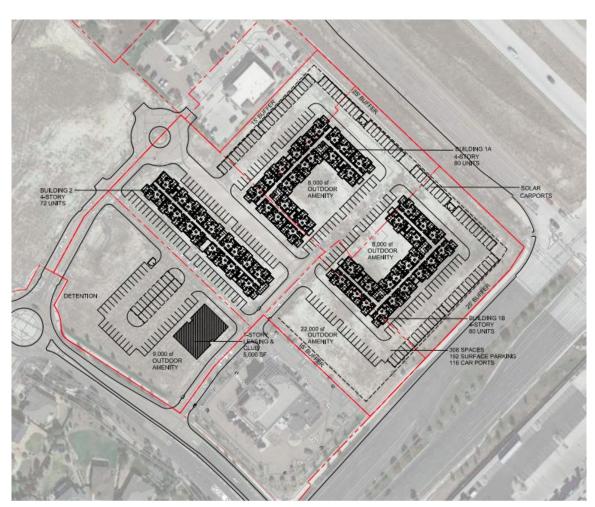

# Royal Pine Drive – New Constructions

#### **PROJECT INFO:**

- 232-units
- 1, 2 and 3 bedroom units
- 30%, 60%, and 70% AMI