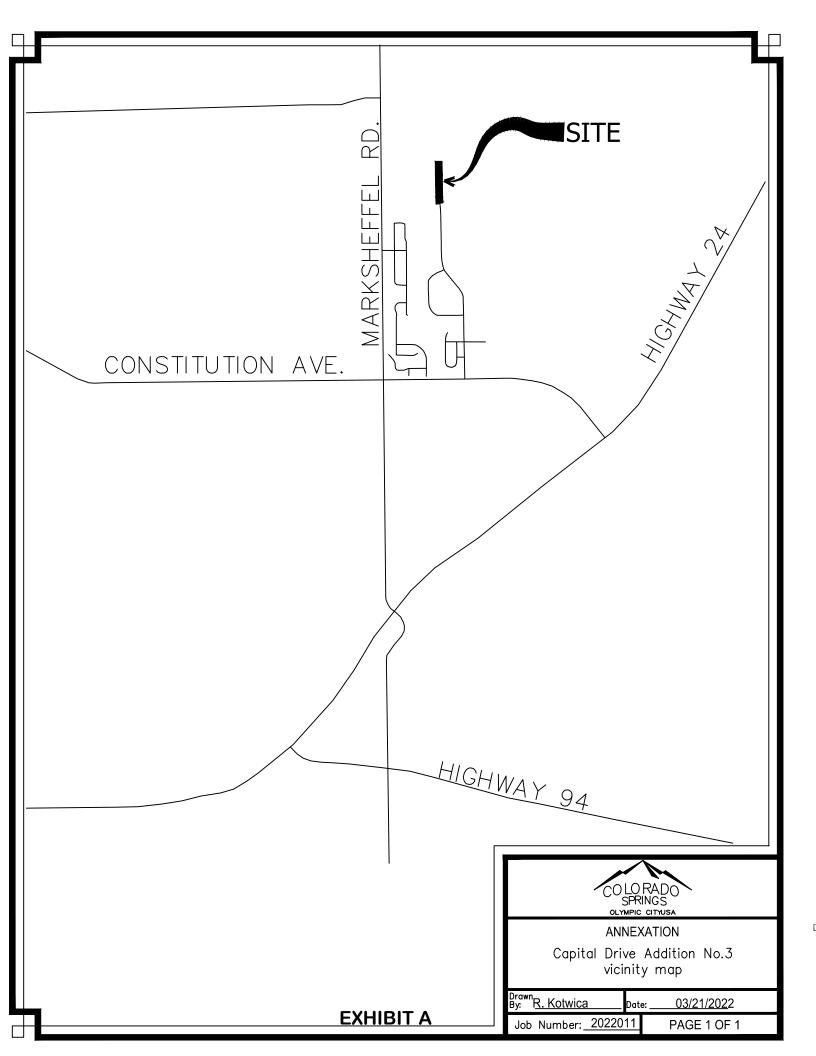

## LEGAL DESCRIPTION :

A TRACT OF LAND SITUATED IN THE NORTH WEST ONE-QUARTER OF SECTION 33, TOWNSHIP 13 SOUTH, RANGE 65 WEST OF THE 6<sup>TH</sup> P.M., EL PASO COUNTY, COLORADO, BEING A PART OF A 40 foot Right of Way for Capital Drive as dedicated to El Paso County on the Plat of Marksheffel Industrial Park recorded December 30, 1985 in Plat Book Z-3 at page 125, AS RECORDED IN THE RECORDS OF THE CLERK AND RECORDER OF EL PASO COUNTY, COLORADO AND BEING MORE FULLY DESCRIBED AS FOLLOWS:

**BEGINNING AT** THE NORTH EAST CORNER OF LOT 7, OF SAID MARKSHEFFEL INDUSTRIAL PARK ; THENCE N89°59'24" E AND COINCIDENT WITH THE NORTH BOUNDARY OF SAID MARKSHEFFEL INDUSTRIAL PARK A DISTANCE OF 40.00 FEET TO THE NORTH EAST CORNER OF SAID MARKSHEFFEL INDUSTRIAL PARK AND THE NORTH WEST CORNER OF CAPITAL ANNEXATION NO. 1 AS RECORDED AT RECEPTION NUMBER 214713533 IN THE RECORDS OF THE CLERK AND RECORDER OF EL PASO COUNTY, COLORADO; THE FOLLOWING 2 COURSES ARE COINCIDENT WITH THE WEST BOUNDARY OF SAID CAPITAL ANNEXATION NO. 1 AND THE EAST BOUNDARY OF SAID MARKSHEFFEL INDUSTRIAL PARK;

THENCE S00°04'52" W A DISTANCE OF 1080.25 FEET;

THENCE S00°33'02" E A DISTANCE OF 20.16 FEET TO THE NORTH EAST CORNER OF THE SANDS INDUSTRIAL PARK FILING NO. 1 AS RECORDED AT RECEPTION NUMBER 220714571 IN THE RECORDS OF THE CLERK AND RECORDER OF EL PASO COUNTY, COLORADO AND THE NORTH EAST CORNER OF ANNEXATION PLAT THE SANDS ADDITION NO. 1 AS RECORDED AT RECEPTION NUMBER 218714210 IN THE RECORDS OF THE CLERK AND RECORDER OF EL PASO COUNTY, COLORADO ;

THENCE N89°55'08" W AND COINCIDENT WITH THE NORTH BOUNDARY OF SAID THE NORTH EAST CORNER OF THE SANDS INDUSTRIAL PARK FILING NO. 1 AND SAID ANNEXATION PLAT THE SANDS ADDITION NO. 1 AND THE SOUTH BOUNDARY OF SAID MARKSHEFFEL INDUSTRIAL PARK A DISTANCE OF 40.22 FEET TO THE SOUTH WEST CORNER OF THE PLATTED RIGHT OF WAY OF CAPITAL DRIVE;

THENCE N00°04'52" E AND COINCIDENT WITH THE WEST BOUNDARY OF SAID CAPITAL DRIVE A DISTANCE OF 1100.35 FEET TO THE **POINT OF BEGINNING.** 

EXHIBIT A

SAID PARCEL CONTAINS 44,017 SQUARE FEET, (1.0105 ACRES), MORE OR LESS.