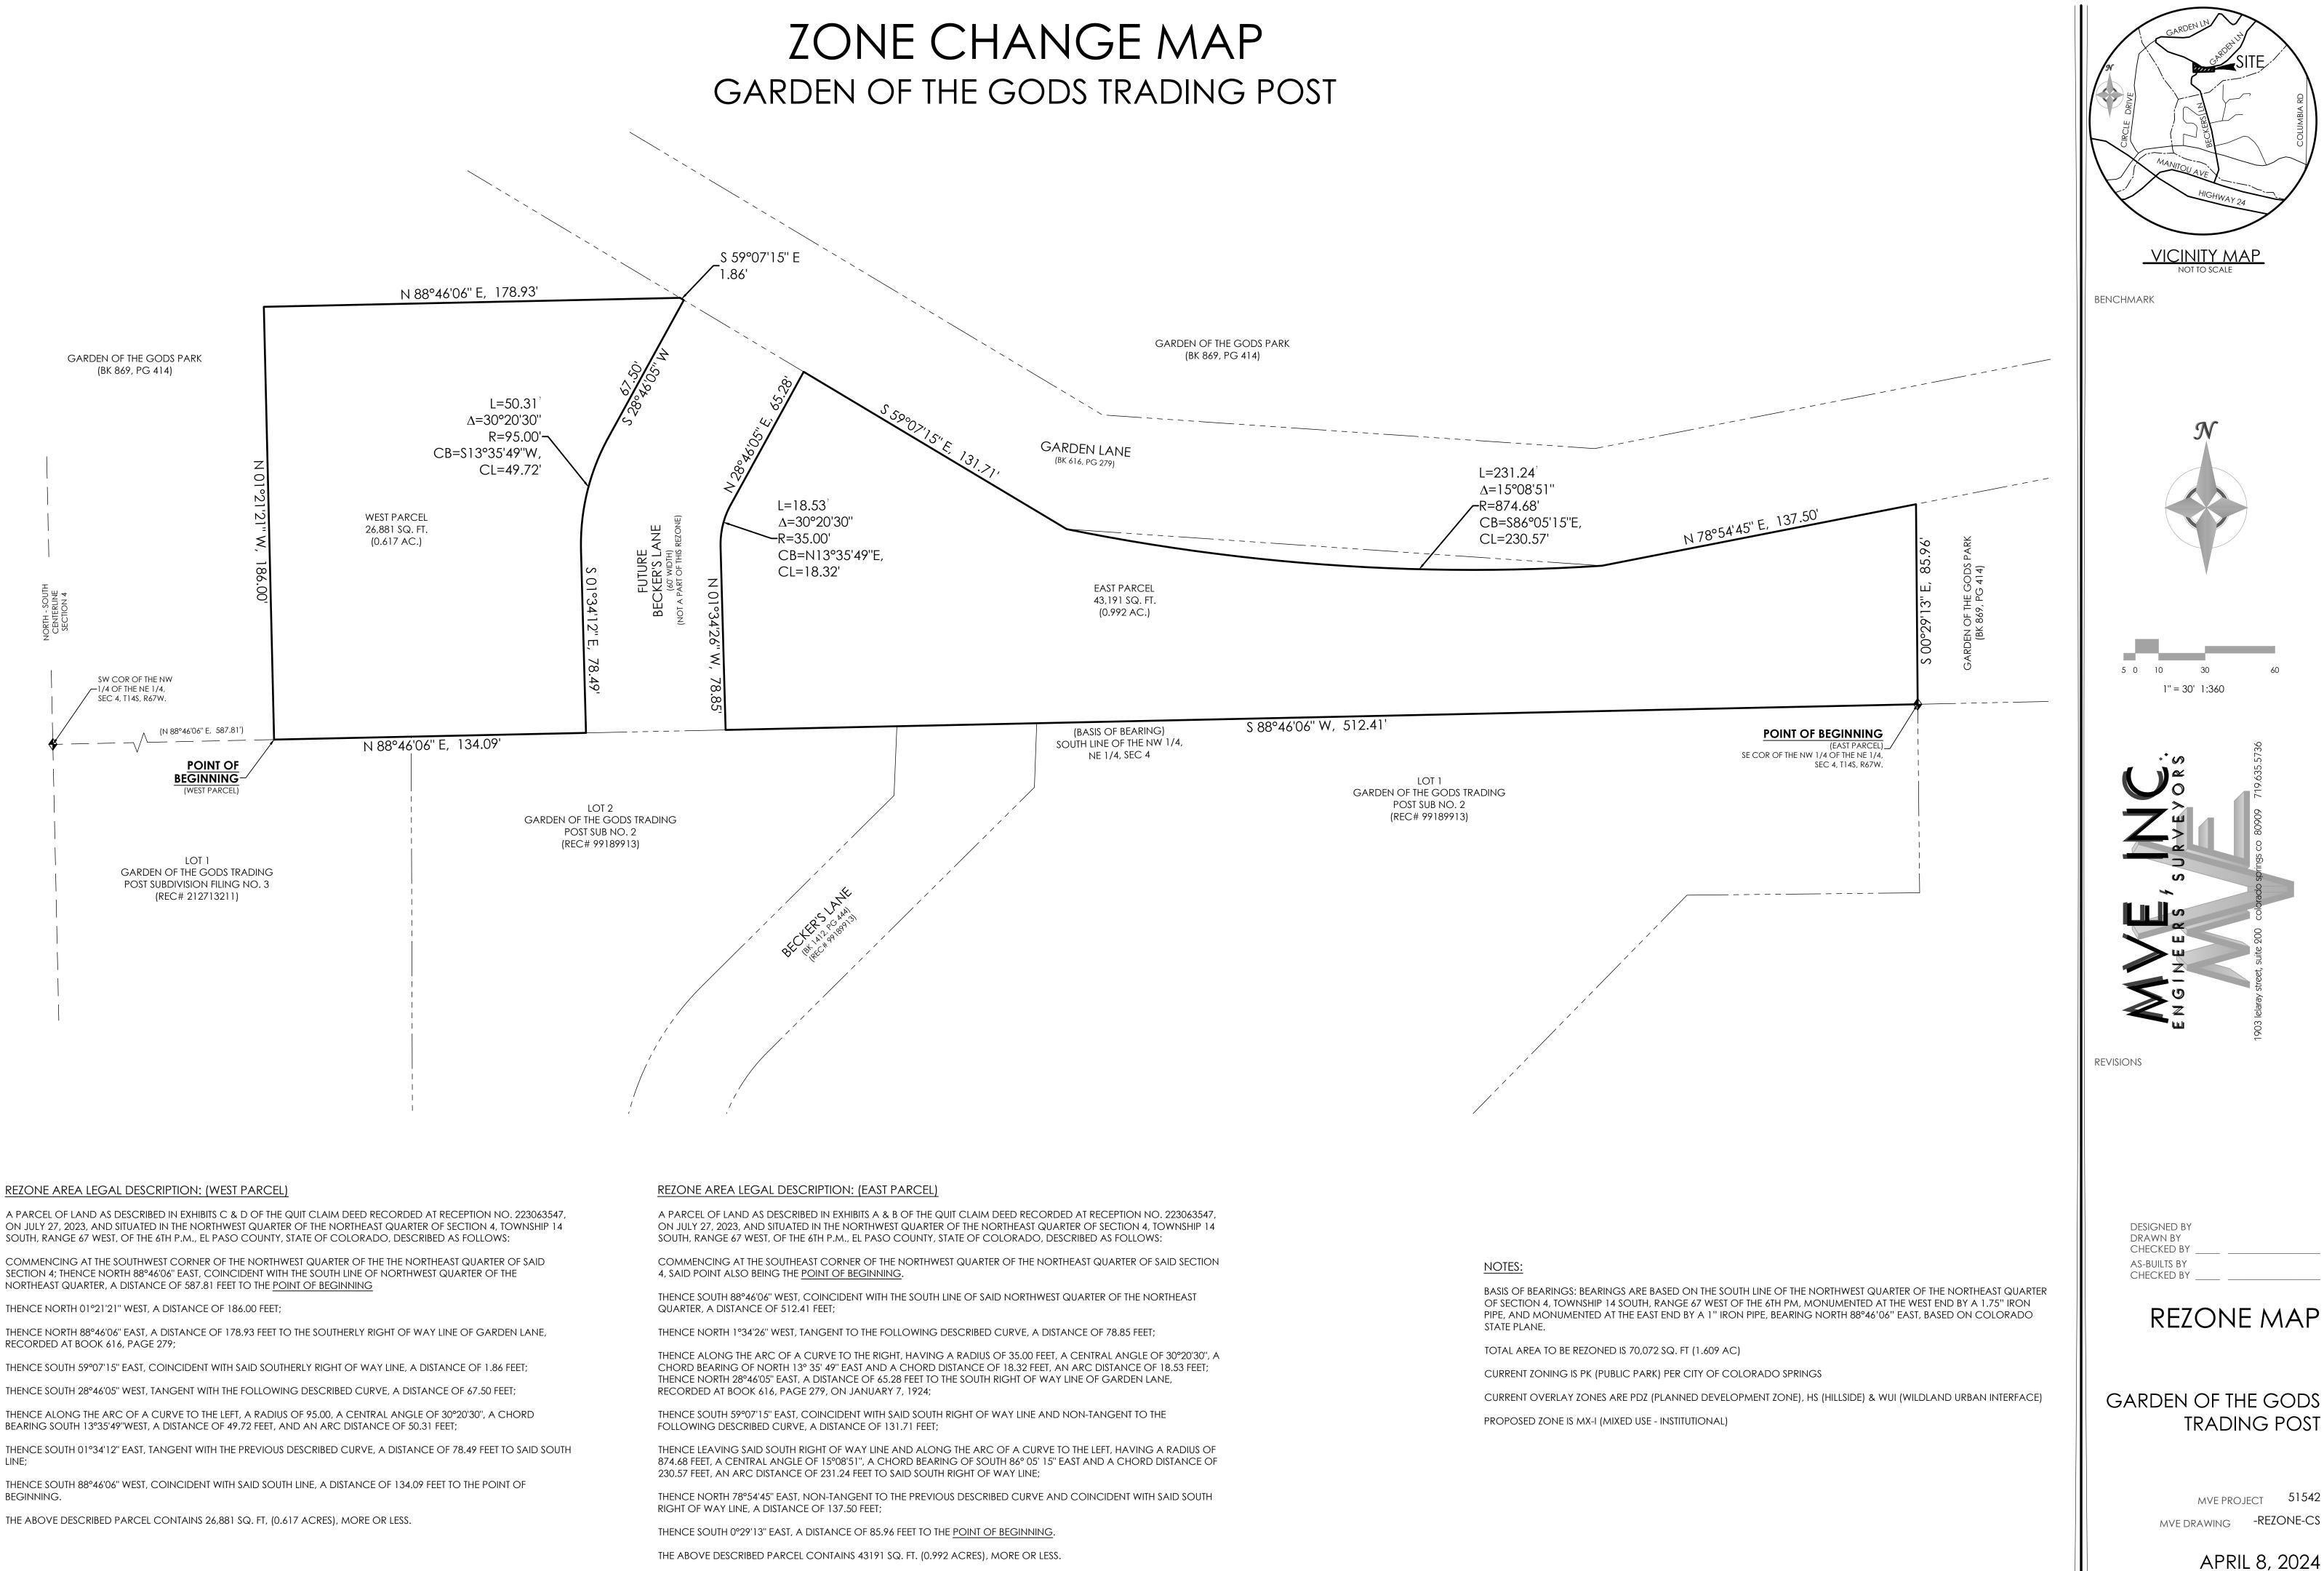

REZONE AREA LEGAL DESCRIPTION: (WEST PARCEL)

A PARCEL OF LAND AS DESCRIBED IN EXHIBITS C & D OF THE QUIT CLAIM DEED RECORDED AT RECEPTION NO. 223063547, ON JULY 27, 2023, AND SITUATED IN THE NORTHWEST QUARTER OF THE NORTHEAST QUARTER OF SECTION 4, TOWNSHIP 14 SOUTH, RANGE 67 WEST, OF THE 6TH P.M., EL PASO COUNTY, STATE OF COLORADO, DESCRIBED AS FOLLOWS:

COMMENCING AT THE SOUTHWEST CORNER OF THE NORTHWEST QUARTER OF THE THE NORTHEAST QUARTER OF SAID SECTION 4; THENCE NORTH 88°46'06" EAST, COINCIDENT WITH THE SOUTH LINE OF NORTHWEST QUARTER OF THE

THENCE NORTH 01°21'21" WEST, A DISTANCE OF 186.00 FEET;

THENCE NORTH 88°46'06" EAST, A DISTANCE OF 178.93 FEET TO THE SOUTHERLY RIGHT OF WAY LINE OF GARDEN LANE, RECORDED AT BOOK 616, PAGE 279;

THENCE ALONG THE ARC OF A CURVE TO THE LEFT, A RADIUS OF 95.00, A CENTRAL ANGLE OF 30°20'30", A CHORD

THENCE SOUTH 01°34'12" EAST, TANGENT WITH THE PREVIOUS DESCRIBED CURVE, A DISTANCE OF 78.49 FEET TO SAID SOUTH LINE;

THENCE SOUTH 88°46'06" WEST, COINCIDENT WITH SAID SOUTH LINE, A DISTANCE OF 134.09 FEET TO THE POINT OF BEGINNING.

THE ABOVE DESCRIBED PARCEL CONTAINS 26,881 SQ. FT, (0.617 ACRES), MORE OR LESS.

CITY FILE NO. ZONE-23-0033

SHEET <sup>1</sup> OF <sup>1</sup>