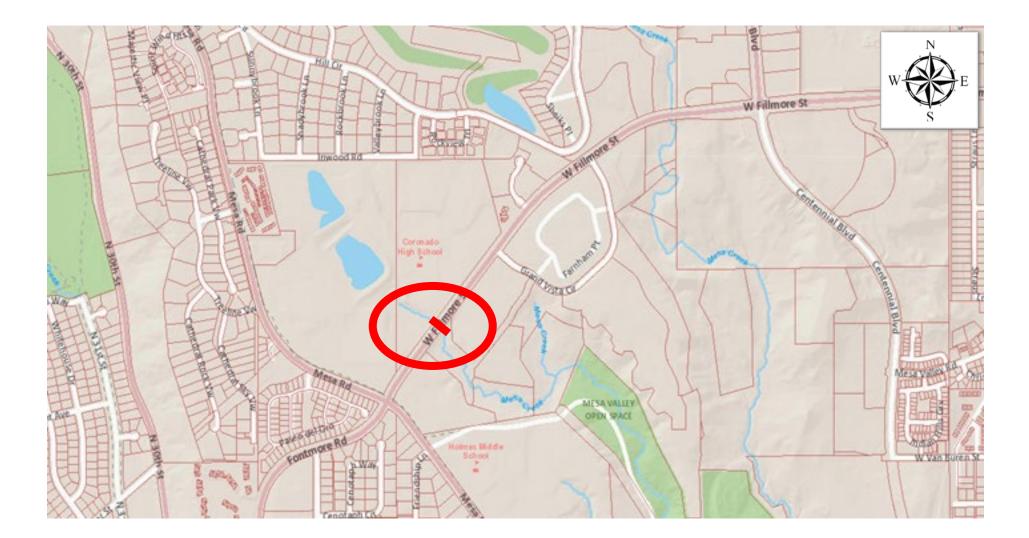

# Fillmore Street over Mesa Creek Culvert Replacement: Welltower Colorado Property, LLC Permanent Public Improvement Easement

July 10, 2023 Gayle Sturdivant, PE, PMP City Engineer/Deputy Public Works Director





# **Project Location**





# **Project Limits**





## Permanent Easement



- Permanent Public Improvement Easement
  - Construction access
  - Long-term maintenance access
- Easement Area: 21,932sf



## Permanent Easement



- Property Owner: Welltower Colorado Property, LLC
- Easement Area: 21,932 square feet
- Appraisal Amount: \$121,730
- Offer Amount: \$121,730

## Permanent Easement



- Acquisitions over \$100,000 must be approved by City Council
- Resolution authorizes staff to execute documents for property conveyance
- Contingent upon PPRTA funding