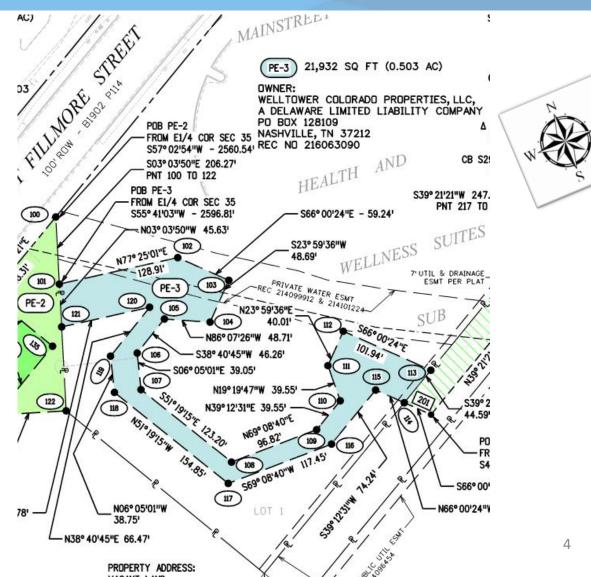

## Permanent Easement

- Permanent Public Improvement Easement
  - Construction access
  - Long-term maintenance access
- Easement Area: 21,932sf

## Permanent Easement

- Property Owner: Welltower Colorado Property, LLC
- Easement Area: 21,932 square feet
- Appraisal Amount: \$121,730
- Offer Amount: \$121,730