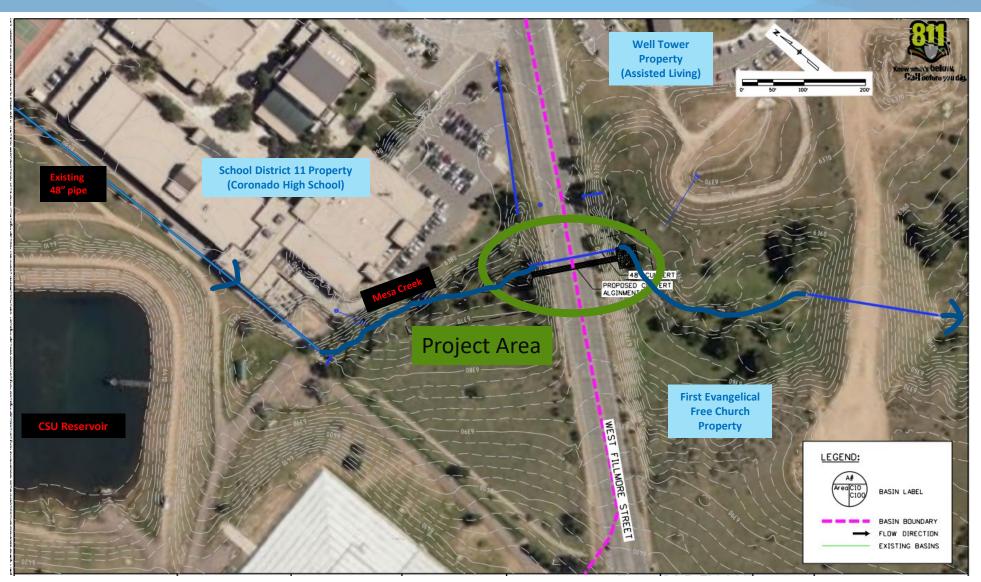

# Fillmore Street over Mesa Creek Culvert Replacement: Welltower Colorado Property, LLC Permanent Public Improvement Easement

July 10, 2023 Gayle Sturdivant, PE, PMP City Engineer/Deputy Public Works Director





# **Project Location**





# **Project Limits**





## Permanent Easement



- Permanent Public Improvement Easement
  - Construction access
  - Long-term maintenance access
- Easement Area: 21,932sf



## Permanent Easement



- Property Owner: Welltower Colorado Property, LLC
- Easement Area: 21,932 square feet
- Appraisal Amount: \$121,730
- Offer Amount: \$121,730

## Permanent Easement



- Acquisitions over \$100,000 must be approved by City Council
- Resolution authorizes staff to execute documents for property conveyance
- Contingent upon PPRTA funding