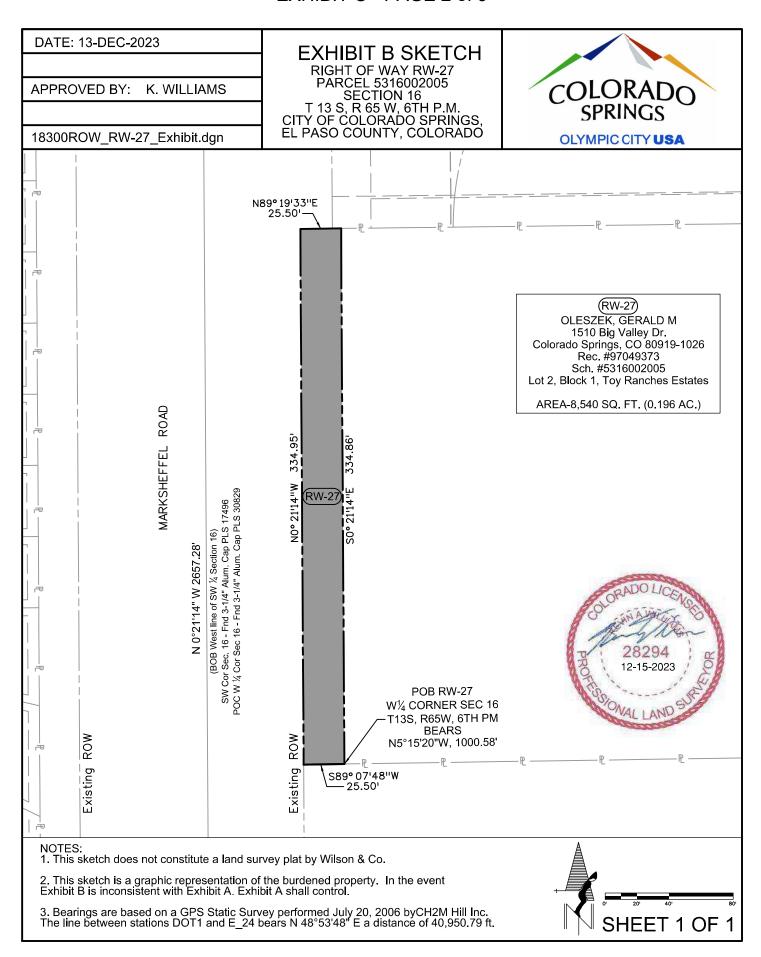

## **RIGHT OF WAY - RW-27**

A portion of that parcel of land as described in Reception 97049373, of the records of El Paso County, said parcel is located in Lot 2, Block 1, Toy Ranches Estates in the Southwest Quarter of Section 16, Township 13 South, Range 65 West of the Sixth Principal Meridian, El Paso County, Colorado, more particularly described as follows:

**Commencing** at the West Quarter Corner of said Section 16 (being a 3 ¼" Aluminum cap LS 30829), thence S. 5°15'20" E., a distance of 1,000.58 feet, to a point being on the southerly property line of said property described in Reception 97049373, said point also being the **POINT OF BEGINNING**;

- 1. Thence along said southerly property line, S. 89°07'48" W., to the east right of way line of Marksheffel Road, a distance of 25.50 feet;
- 2. Thence along said east right of way line, N. 0°21'14" W., to the northerly property line of said property described in Reception 97049373, a distance of 334.95 feet;
- 3. Thence along said northerly property line, N. 89°19'33" E., a distance of 25.50 feet;
- 4. Thence S. 0°21'14" E., a distance of 334.86 feet, more or less, to the **POINT OF BEGINNING.**

Said parcel of land contains 8,540 sq. ft. or 0.196 acres, more or less.

EXHIBIT B SKETCH is attached hereto and thereby incorporated as a part of the preceding legal description.

Bearings are based on a GPS Static Survey performed July 20, 2006, by CH2M Hill Inc. The west line of the Southwest Quarter of Section 16 from the said Southwest Corner (a 3-1/4" aluminum cap, PLS 17496) to the West Quarter Corner of said Section 16 (a 3-1/4" aluminum cap, PLS 30829) bears N 0°21'14" W., a distance of 2,657.28 feet.