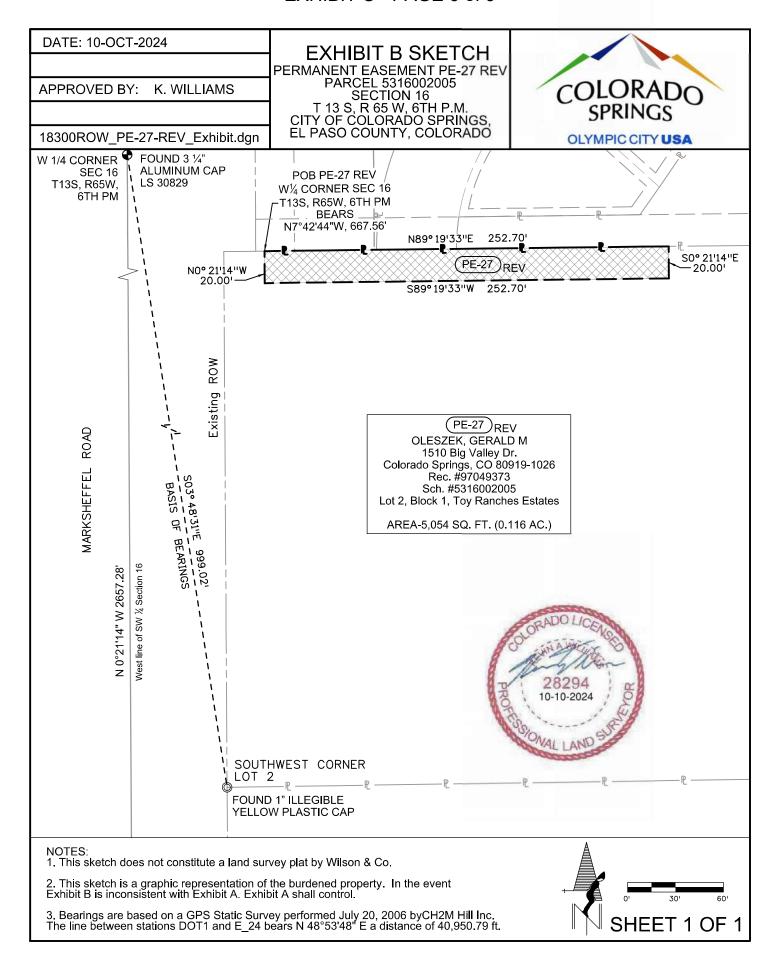

## **PERMANENT EASEMENT – PE-27 REV**

A portion of that parcel of land as described in Reception Number 97049373, of the records of El Paso County, said parcel is located in Lot 2, Block 1, Toy Ranches Estates in the Southwest Quarter of Section 16, Township 13 South, Range 65 West of the Sixth Principal Meridian, El Paso County, Colorado, more particularly described as follows:

**Commencing** at the West Quarter Corner of said Section 16 (being a 3 ½" Aluminum cap LS 30829), thence S. 7°42'44" E., a distance of 667.56 feet, to a point being on the north property line of said property described in Reception Number 97049373, said point also being the **POINT OF BEGINNING**;

- 1. Thence along said north property line, N. 89°19'33" E., a distance of 252.70 feet;
- 2. Thence S. 0°21'14" E., a distance of 20.00 feet;
- 3. Thence S. 89°19'33" W., a distance of 252.70 feet;
- 4. Thence N. 0°21'14" W., a distance of 20.00 feet, more or less, to the **POINT OF BEGINNING.**

Said parcel of land contains 5,054 sq. ft. or 0.116 acres, more or less.

EXHIBIT B SKETCH is attached hereto and thereby incorporated as a part of the preceding legal description.

Bearings are based on a GPS Static Survey performed July 20, 2006, by CH2M Hill Inc. A line connecting the West Quarter Corner of said Section 16 (a 3-1/4" aluminum cap, PLS 30829), with the Southwest Corner of said Lot 2 (a 1" illegible yellow plastic cap), bears S 3°48'31" E., a distance of 999.02 feet.