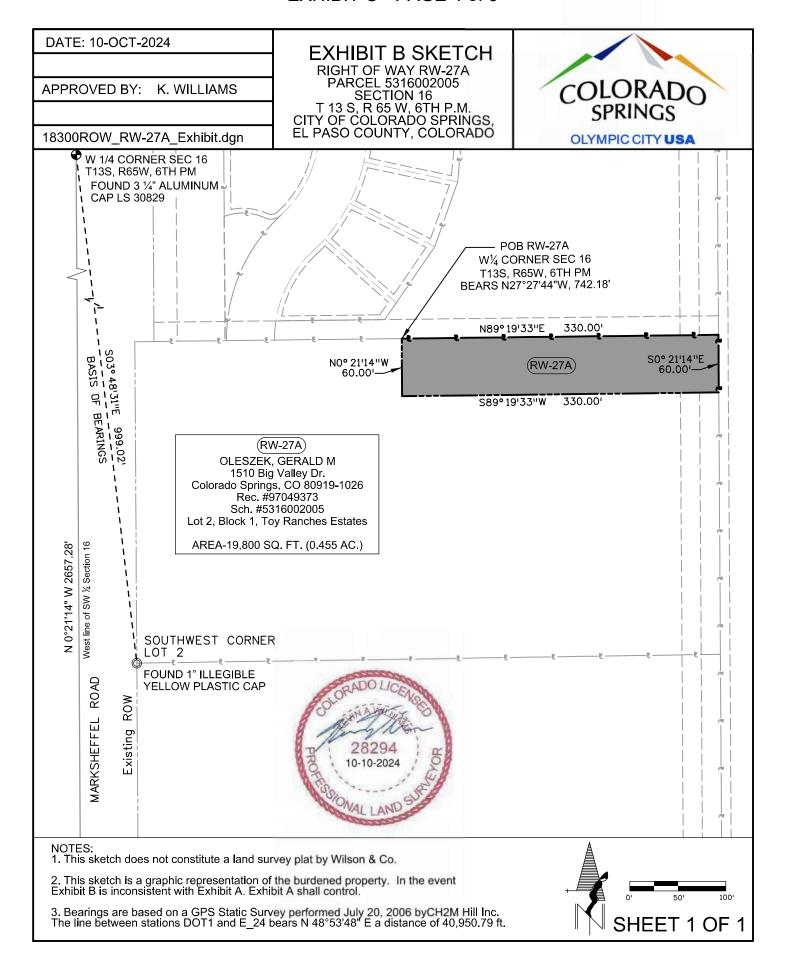

## **RIGHT OF WAY – RW-27A**

A portion of that parcel of land as described in Reception 97049373, of the records of El Paso County, said parcel is located in Lot 2, Block 1, Toy Ranches Estates in the Southwest Quarter of Section 16, Township 13 South, Range 65 West of the Sixth Principal Meridian, El Paso County, Colorado, more particularly described as follows:

**Commencing** at the West Quarter Corner of said Section 16 (being a 3 ½" Aluminum cap LS 30829), thence S. 27°27'44" E., a distance of 742.18 feet, to a point being on the north property line of said property described in Reception 97049373, said point also being the **POINT OF BEGINNING**;

- 1. Thence along said north property line, N. 89°19'33" E., to the northeast corner of said property, a distance of 330.00 feet;
- 2. Thence along the east line of said property, S. 0°21'14" E., a distance of 60.00 feet:
- 3. Thence S. 89°19'33" W., a distance of 330.00 feet;
- 4. Thence N. 0°21'14" W., a distance of 60.00 feet, more or less, to the **POINT OF BEGINNING.**

Said parcel of land contains 19,800 sq. ft. or 0.455 acres, more or less.

EXHIBIT B SKETCH is attached hereto and thereby incorporated as a part of the preceding legal description.

Bearings are based on a GPS Static Survey performed July 20, 2006, by CH2M Hill Inc. A line connecting the West Quarter Corner of said Section 16 (a 3-1/4" aluminum cap, PLS 30829), with the Southwest Corner of said Lot 2 (a 1" illegible yellow plastic cap), bears S 3°48'31" E., a distance of 999.02 feet.