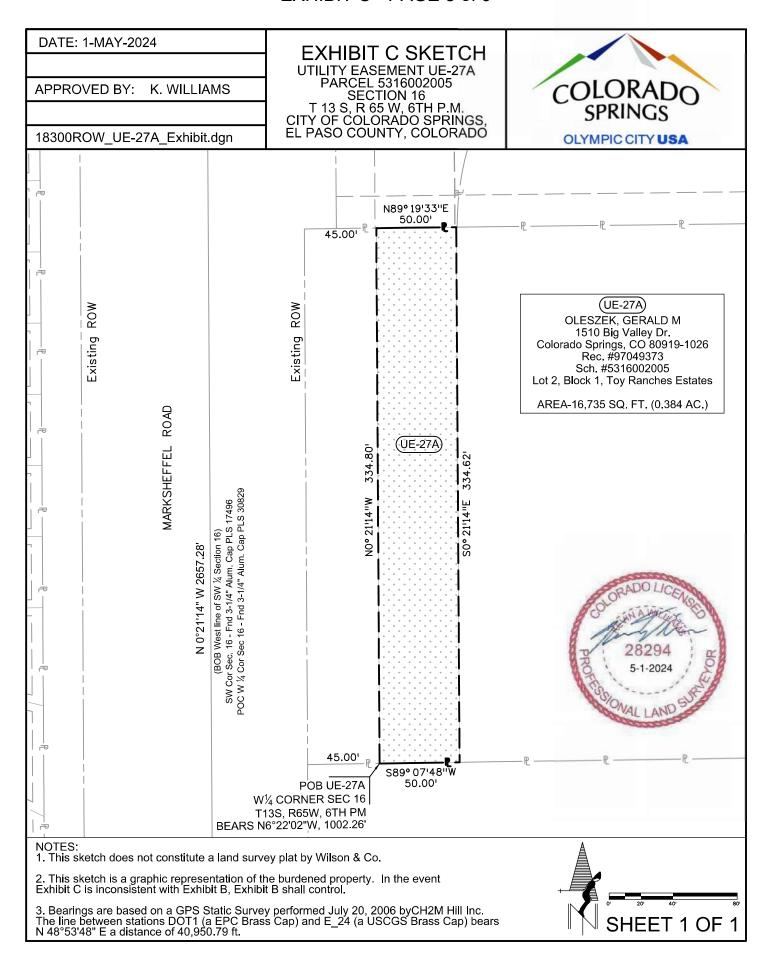

### **UTILITY EASEMENT – UE-27A**

A portion of that parcel of land as described in Reception 97049373, of the records of El Paso County, said parcel is located in Lot 2, Block 1, Toy Ranches Estates in the Southwest Quarter of Section 16, Township 13 South, Range 65 West of the Sixth Principal Meridian, El Paso County, Colorado, more particularly described as follows:

**Commencing** at the West Quarter Corner of said Section 16 (being a 3 ½" Aluminum cap LS 30829), thence S. 6°22'02" E., a distance of 1,002.26 feet, to a point being on the southerly property line of said property described in Reception 97049373 from which the southwest corner of said property bears S. 89°07'48" W., a distance of 45.00 feet, said point also being the **POINT OF BEGINNING**;

- 1. Thence N. 0°21'14" W., to the northerly property line of said property described in Reception 97049373, a distance of 334.80 feet;
- 2. Thence along said northerly property line, N. 89°19'33" E., a distance of 50.00 feet;
- 3. Thence S. 0°21'14" E., to the southerly property line of said property, a distance of 334.62 feet;
- 4. Thence along said southerly property line, S. 89°07'48" W., a distance of 50.00 feet, more or less, to the **POINT OF BEGINNING.**

Said parcel of land contains 16,735 sq. ft. or 0.384 acres, more or less.

EXHIBIT C SKETCH is attached hereto and thereby incorporated as a part of the preceding legal description.

Bearings are based on a GPS Static Survey performed July 20, 2006 byCH2M Hill Inc. The line between stations DOT1 (a EPC Brass Cap) and E\_24 (a USCGS Brass Cap) bears N 48°53'48" E a distance of 40,950.79 ft.