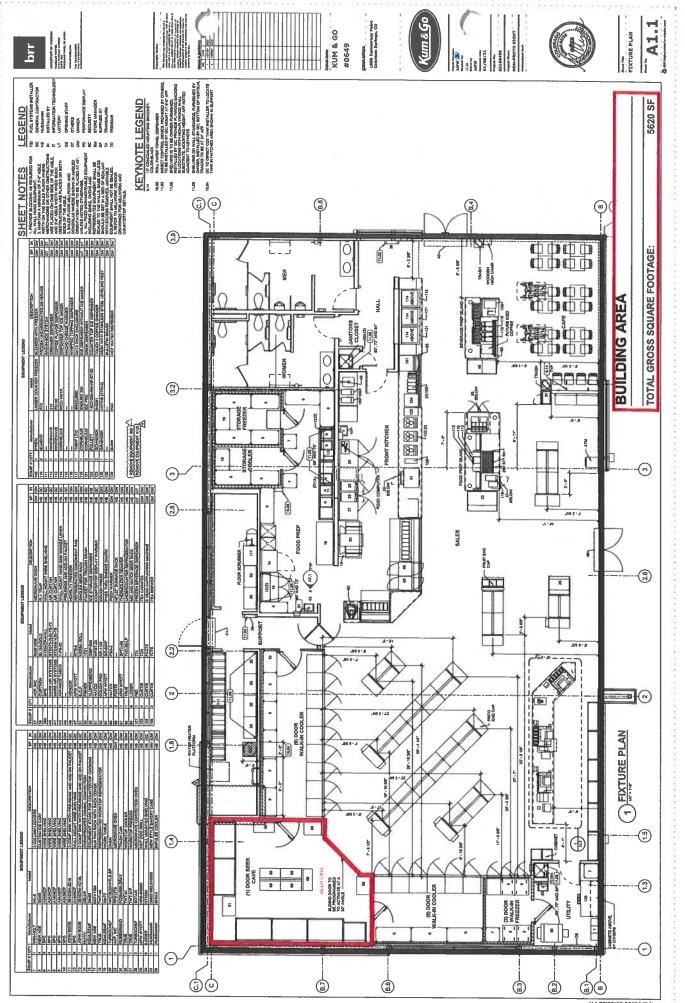

| Section B: FINANCIAL INFORMATION                                                                                                  |                                          |                           |
|-----------------------------------------------------------------------------------------------------------------------------------|------------------------------------------|---------------------------|
| 7. Source(s) of funds invested for total purchase, startup, as savings, loan, promissory note, gift or other). Attach supplements | nental pages as needed.                  |                           |
| THE FOLLOWING INFORMATION MUST REFLECT THE EN                                                                                     |                                          |                           |
| PARTIES MAY HAVE A FINANCIAL INTEREST IN THE BUSINI NAME/ADDRESS OF FUNDING SOURCE                                                | FUNDING SOURCE                           | AMOUNT                    |
| (bank(s), individual(s), et al.)                                                                                                  | (checking/savings/ loan/ note/ gift)     |                           |
| JP Morgan Chasl                                                                                                                   | Checking                                 |                           |
| JP Morgan Chase                                                                                                                   | 0.56                                     | \$7,137,975               |
|                                                                                                                                   | Lasn                                     | # 1715 1, 115             |
|                                                                                                                                   |                                          |                           |
|                                                                                                                                   |                                          |                           |
|                                                                                                                                   |                                          |                           |
|                                                                                                                                   |                                          |                           |
|                                                                                                                                   | TOTAL INVESTMENT IN BUSINESS:            | \$7 137 975               |
|                                                                                                                                   | TOTAL INVESTMENT IN BOSINESS.            | 47, 101, 17               |
| Section C: PREMISES / LOCATION INFORMA                                                                                            | TION                                     |                           |
|                                                                                                                                   |                                          |                           |
| 8. Registered Manager Name: Christophu (                                                                                          | DUNTON                                   |                           |
| l '                                                                                                                               |                                          |                           |
| 9. Terms of legal possession for which application is r                                                                           |                                          | <del>_</del>              |
| If loseed provide the terms: START DATE:                                                                                          | ( 2021 END DATE: ( ). 1.                 | . 19th, 2021 (.           |
| in leased, provide the terms.                                                                                                     | LIND DATE.                               | 11 12000                  |
| If leased, provide the terms: START DATE: July DIMENSIONS OF PREMISES: Les atlackment                                             | TOTAL SQUARE FOOTAGE: A                  | e at achment.             |
|                                                                                                                                   |                                          |                           |
| Is there a patio area? ☐ Yes ☑ No If yes, provide                                                                                 | dimensions                               | <u> </u>                  |
|                                                                                                                                   |                                          |                           |
| Anticipated number of employees: 10-15                                                                                            | Anticipated opening date: 11/2           | 021                       |
| 7 minorpatou manibor or omproyect                                                                                                 | g autor                                  | 10-010                    |
| Will training be offered or required? ☑ Yes ☐ No                                                                                  | If yes, through what agency? KA          | M4 CTO LO                 |
|                                                                                                                                   |                                          |                           |
|                                                                                                                                   |                                          |                           |
| Section D: BACKGROUND INFORMATION                                                                                                 |                                          |                           |
| 10. Has the applicant/licensee, any partners, any officers,                                                                       | any stockholders or directors, or any    | manager of said applicant |
| previously been issued an alcohol beverage license, or have                                                                       | •                                        | _                         |
| Yes No IF YES, ATTACH a statement or affic                                                                                        |                                          |                           |
| former financial interest in said business including any loans                                                                    |                                          |                           |
| 11. Has the applicant/licensee, any partners, any officers, ever received a violation notice, suspension, or revocation           |                                          |                           |
| pending, or been denied any alcohol beverage license anywh                                                                        |                                          | W Word Holl, Have ondiges |
| Yes No IF YES, ATTACH a statement or affiday                                                                                      |                                          | Location(s)               |
| 12. Has the applicant/licensee, any partners, any officers,                                                                       |                                          |                           |
| ever been convicted of any crime, received a suspended sen                                                                        |                                          |                           |
| Yes No IF YES, ATTACH statement or affidavit                                                                                      | of explanation, including date(s) and le | ocation(s).               |
| 13. List every individual applicant's prior experience in the                                                                     |                                          |                           |
|                                                                                                                                   |                                          |                           |
| Business Name & Address Applicant's                                                                                               |                                          | Dates                     |
| 400 Plus Kum & Go Locations all                                                                                                   | ross 11 States                           |                           |
| Convenience Store with tiel.                                                                                                      |                                          |                           |
|                                                                                                                                   |                                          |                           |
|                                                                                                                                   |                                          |                           |
|                                                                                                                                   |                                          |                           |
|                                                                                                                                   |                                          |                           |
|                                                                                                                                   |                                          |                           |