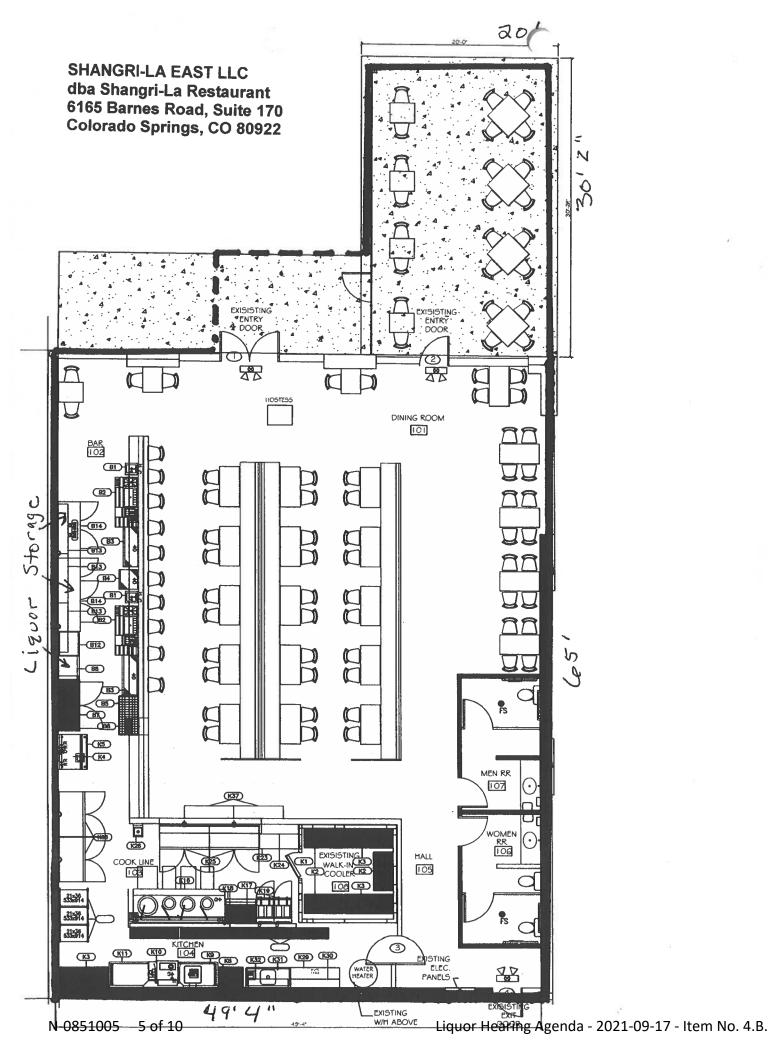

THIS APPLICATION MUST BE FULLY COMPLETE, WITH APPLICABLE FEES AND ALL REQUIRED ATTACHMENTS.
Return fully completed applications to the City Clerk's Office, 30 S. Nevada Avenue, Suite 101, 80903.

| v                                                                                                                                             | 2        | NEW LICENSE                                                      | 1                                       | TRAN              | SFER OF      | OWNERSHIP                                   |           |                                   |
|-----------------------------------------------------------------------------------------------------------------------------------------------|----------|------------------------------------------------------------------|-----------------------------------------|-------------------|--------------|---------------------------------------------|-----------|-----------------------------------|
|                                                                                                                                               |          | Туре                                                             | of License a                            | applying for (0   | Check One    | )                                           |           |                                   |
| ☑ Hotel/Restaura                                                                                                                              | nt (incl | udes Resort & Campu                                              | us Complex)                             | ☐ Hotel/Resta     | aurant w/Op  | otional 🗌 Tave                              | rn        |                                   |
| ☐ Brew Pub                                                                                                                                    |          | ☐ Distillery Pub                                                 |                                         | ☐ Vintner's R     | estaurant    | ☐ Beer                                      | and Wir   | ne                                |
| Optional Premi                                                                                                                                | ises     | Retail Liquor Stor                                               | e*                                      | Liquor Lice       | ensed Drug   | store* 🗌 Race                               | track     |                                   |
| Arts                                                                                                                                          |          | Lodging & Enterta                                                | ainment                                 | ☐ FMB (Beer)      | On Premis    | es                                          | (Beer)    | Off Premises                      |
| * New Retail Liquor S                                                                                                                         | Store (R | LS) and Liquor Licensec                                          | d Drugstore (LL                         | D) applications r | nay not be w | ithin 1500' of an ex                        | isting RL | S or LLD location.                |
|                                                                                                                                               |          | CANT/LICENSEI                                                    |                                         |                   | y            | Control of the second                       |           |                                   |
| 1. Name of App                                                                                                                                | olicant  | /Licensee (list Corp                                             | oration/LLC                             | /Partnership/     | Associatio   | n/Sole Propriet                             | tor):     |                                   |
| Shangri-La E                                                                                                                                  | ast LL(  |                                                                  |                                         |                   |              |                                             |           |                                   |
| 2. Trade Name                                                                                                                                 | (DBA)    | :                                                                |                                         | Shangr            | -La Restau   | ırant                                       |           |                                   |
|                                                                                                                                               |          | : 6165 Barnes Road                                               |                                         |                   | L L          | Location Phone:                             | (970      | 309-8795                          |
| City, State, Zip:                                                                                                                             |          | Colorado Springs (                                               | CO 80922                                |                   |              |                                             | (310)     | 7 303-07 33                       |
| Property Tax So                                                                                                                               | chedu    | le No.: 533020100                                                | )5                                      |                   |              | Zoning:                                     | Р         | BC AO                             |
| 4. Mailing Addı<br>City, State, Zip:                                                                                                          |          | 8850 N. Union                                                    |                                         | 80020             |              | Alt Phone: (4                               | 07) 8     | 00-3889                           |
| City, State, Zip: Colorado Springs, CO 80920 (407) 600-36  Primary Contact Name And Title: Kian Fan Loo, Managing Member Email: kian4619@yaho |          |                                                                  |                                         | yahoo.com         |              |                                             |           |                                   |
|                                                                                                                                               | DANCE    | ER OF AN EXISTING                                                | LICENSE T                               | HE EOLI OWIN      | C MUST DE    | ANSWEDED:                                   |           |                                   |
|                                                                                                                                               |          | establishment (dba)                                              | Present Sta                             | te License No.    | Present C    | lass of License                             | Prese     | nt Expiration Date                |
|                                                                                                                                               | N/A      |                                                                  |                                         |                   |              |                                             |           |                                   |
| partners and ma                                                                                                                               | anagin   | Corporation, Limited<br>g members, position<br>ATION AND CONSENT | held and po                             | ercentage own     | ed. Attach   | supplemental pa<br>/IEW (page 4), <u>FC</u> | ages as   | needed. **NOTE:<br>H NAME LISTED. |
|                                                                                                                                               |          | NAME                                                             |                                         |                   |              | TION HELD                                   |           | %OWNED                            |
|                                                                                                                                               |          | Kian Fan Loo                                                     |                                         |                   | Manag        | ing member                                  |           | 100%                              |
|                                                                                                                                               |          |                                                                  |                                         |                   | 7.50         |                                             |           |                                   |
|                                                                                                                                               |          |                                                                  | *************************************** |                   | · · · · ·    |                                             |           |                                   |
|                                                                                                                                               |          |                                                                  |                                         |                   |              |                                             |           |                                   |
|                                                                                                                                               |          |                                                                  |                                         |                   |              |                                             |           |                                   |