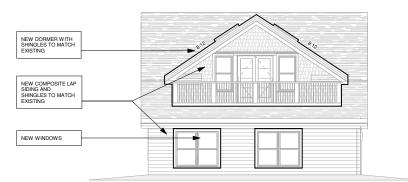

1/8" = 1'-0"

EXISTING SHINGLES
AND SIDING MATCH
MAIN RESIDENCE

EXISTING WINDOWS
AND DOORS TO BE
REMOVED

2 <u>1 Existing West View</u>

4 Proposed West View

1/8" = 1'-0"

07/01/21

East and West Elevation