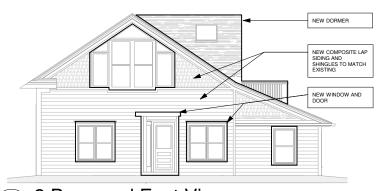

# MCCURDY CARRIAGE HOUSE 1342 NORTH NEVADA AVENUE COLORADO SPRINGS, CO 80903

TDG Architecture 201 E. LAS ANIMAS STREET, STE. COLORADO SPRINGS, CO, 80903 (719) 623-5641

1 Existing East View

2 Proposed East View

1/8" = 1'-0"

EXISTING SHINGLES
AND SIDING MATCH
MAIN RESIDENCE

EXISTING WINDOWS
AND DOORS TO BE
REMOVED

2 <u>1 Existing West View</u>

4 Proposed West View

1/8" = 1'-0"

07/01/21

East and West Elevation