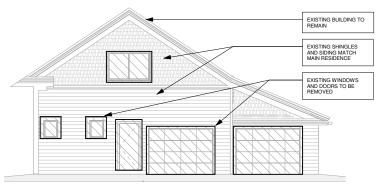

# MCCURDY CARRIAGE HOUSE 1342 NORTH NEVADA AVENUE COLORADO SPRINGS, CO 80903

TDG Architecture 201 E. LAS ANIMAS STREET, STE. COLORADO SPRINGS, CO, 80903 (719) 623-5641

1 Existing East View

2 Proposed East View

1/8" = 1'-0"

EXISTING SHINGLES
AND SIDING MATCH
MAIN RESIDENCE

EXISTING WINDOWS
AND DOORS TO BE
REMOVED

2 <u>1 Existing West View</u>

4 Proposed West View

1/8" = 1'-0"

07/01/21

East and West Elevation