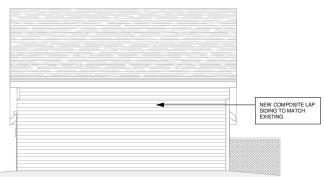

TDG Architecture

McCurdy Carriage House

20I E. Las Animas Street, Ste. II3 COS 80903 (719)623-564I 1342 N. Nevada Ave, Colorado Springs, CO, 80903

2 Proposed South View
1/8" = 1'-0"

2 <u>1 Existing North View</u>

4 2 Proposed North View

07/01/21

North and South Elevation

TDG Architecture

McCurdy Carriage House

201 E. Las Animas Street, Ste. II3 COS 80903 (719)623-5641 1342 N. Nevada Ave, Colorado Springs, CO, 80903