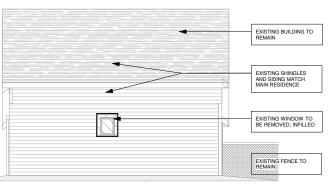

1/8" = 1'-0"

EXISTING SHINGLES
AND SIDING MATCH
MAIN RESIDENCE

EXISTING WINDOWS
AND DOORS TO BE
REMOVED

2 <u>1 Existing West View</u>

4 Proposed West View

1/8" = 1'-0"

07/01/21

East and West Elevation