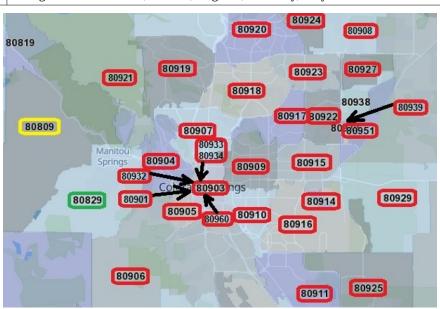

|                  | 80017 | 4    |
|------------------|-------|------|
| BENNETT          | 80102 | 1    |
| BLACK FOREST     | 80908 | 1    |
| BOONE            | 81025 | 1    |
| BOULDER          | 80305 | 1    |
| BRECKENRIDGE     | 80424 | 1    |
| BRIGHTON         | 80603 | 1    |
| BROOMFIELD       | 80020 | 3    |
| BRUSH            | 80723 | 1    |
| BUENA VISTA      | 81211 | 4    |
| CALHAN           | 80808 | 4    |
| CANON CITY       | 81212 | 2    |
| CASCADE          | 80809 | 5    |
|                  | 80909 | 1    |
| CASTLE ROCK      | 80104 | 4    |
|                  | 80108 | 1    |
|                  | 80109 | 1    |
| CENTENNIAL       | 80015 | 1    |
|                  | 80122 | 1    |
| COLORADO SPRINGS | 80901 | 1    |
|                  | 80902 | 4    |
|                  | 80903 | 29   |
|                  | 80904 | 171  |
|                  | 80905 | 27   |
|                  | 80906 | 54   |
|                  | 80907 | 129  |
|                  | 80908 | 26   |
|                  | 80909 | 54   |
|                  | 80910 | 17   |
|                  | 80911 | 36   |
|                  | 80912 | 1    |
|                  | 80913 | 1    |
|                  | 80914 | 1    |
|                  | 80915 | 23   |
|                  | 80916 | 29   |
|                  | 80917 | 69   |
|                  | 80918 | 129  |
|                  | 80919 | 1083 |
|                  | 80920 | 69   |
|                  | 80921 | 53   |
|                  | 80922 | 42   |
|                  | 80923 | 66   |
|                  | 80924 | 38   |