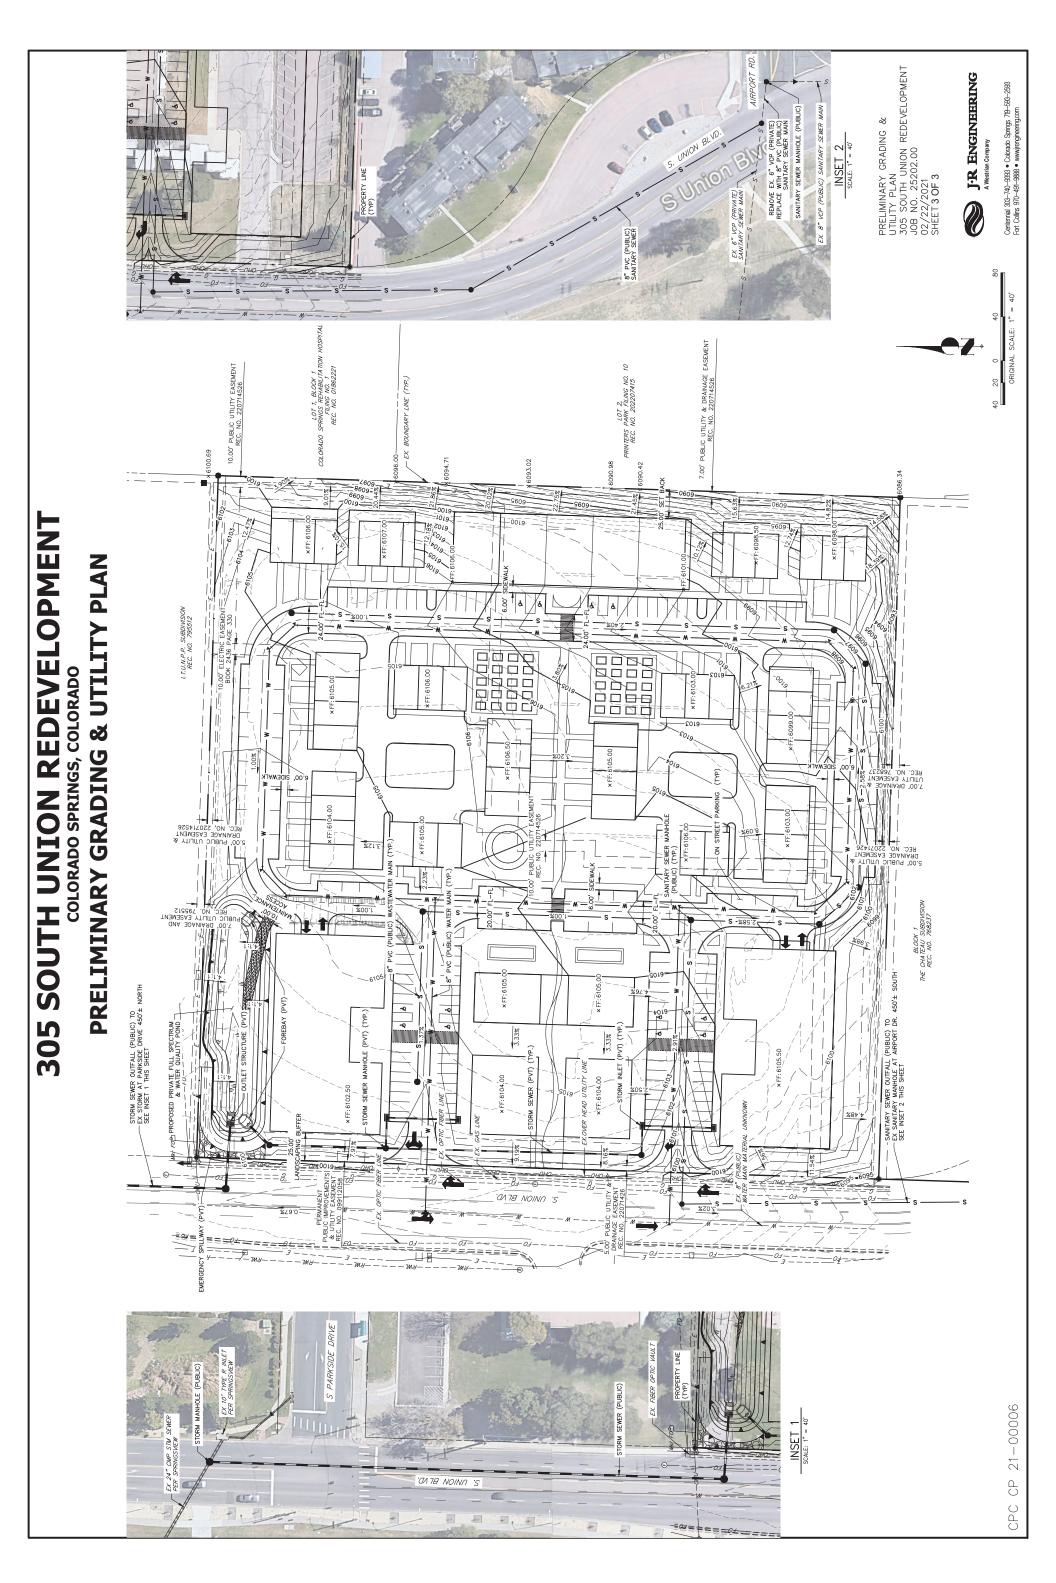

| IRAFFIC:    | LSC TRANSPORTATION CONSULTANTS, INC.<br>2504 E. PIKES PRAK, STE 304<br>COLORADO SPRINGS, CO 80909 | 100<br>100<br>100<br>100<br>100<br>100<br>100<br>100<br>100<br>100 |
|             | CONTACT: JEFF HODSDON<br>p. (719) 627–5756<br>e. jeff@sctrans.com                                 | 1                                                                  |
| SHEET INDEX | EX                                                                                                | SI                                                                 |
|             |                                                                                                   | CURF                                                               |

**CONCEPT PLAN** 



TRAFFIC SITE DISTANCE PLAN 1°=50'