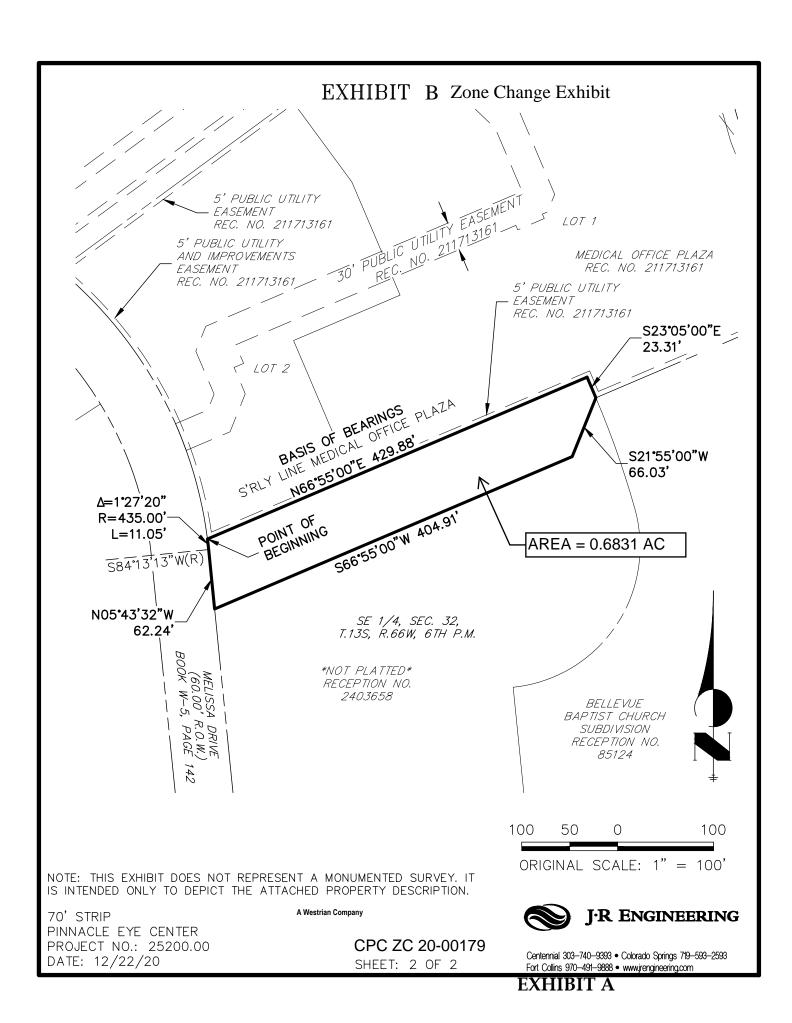

## EXHIBIT A - Zone Change Legal Description

## PROPERTY DESCRIPTION

A PARCEL OF LAND BEING A PORTION OF THAT PROPERTY RECORDED UNDER RECEPTION NO. 2403658 IN THE RECORDS OF THE EL PASO COUNTY CLERK AND RECORDER, LOCATED IN THE SOUTHEAST 1/4 OF SECTION 32, TOWNSHIP 13 SOUTH, RANGE 66 WEST OF THE 6TH P.M., CITY OF COLORADO SPRINGS, COUNTY OF EL PASO, STATE OF COLORADO.

BASIS OF BEARINGS: THE SOUTHERLY LINE OF THE MEDICAL OFFICE PLAZA RECORDED UNDER RECEPTION NO. 211713161 IN THE RECORDS OF THE EL PASO COUNTY CLERK AND RECORDER, SAID LINE BEARING S66°55'00"W A DISTANCE OF 429.88 AS SHOWN ON SAID PLAT.

BEGINNING AT THE SOUTHWESTERLY CORNER OF THE MEDICAL OFFICE PLAZA RECORDED UNDER RECEPTION NO. 211713161 IN THE RECORDS OF THE EL PASO COUNTY CLERK AND RECORDER:

THENCE ON THE SOUTHERLY LINE OF SAID MEDICAL OFFICE PLAZA, N66°55'00"E A DISTANCE OF 429.88 FEET, TO AN ANGLE POINT;

THENCE CONTINUING ON SAID SOUTHERLY LINE, \$23°05'00"E A DISTANCE OF 23.31 FEET;

THENCE DEPARTING SAID SOUTHERLY LINE, THE FOLLOWING TWO (2) COURSES:

- 1. S21°55'00"W A DISTANCE OF 66.03 FEET;
- 2. S66°55'00"W A DISTANCE OF 404.91 FEET, TO A POINT ON THE EASTERLY RIGHT-OF-WAY LINE OF MELISSA DRIVE RECORDED IN PLAT BOOK W-5 AT PAGE 142;

THENCE ON SAID WESTERLY LINE, THE FOLLOWING TWO (2) COURSES:

N05°43'32"W A DISTANCE OF 62.24 FEET, TO A POINT OF NON-TANGENT CURVE;

ON THE ARC OF A CURVE TO THE LEFT WHOSE CENTER BEARS S84°13'13"W, HAVING A RADIUS OF 435.00 FEET, A CENTRAL ANGLE OF 01°27'20" AND AN ARC LENGTH OF 11.05 FEET, TO THE POINT OF BEGINNING.

CONTAINING A CALCULATED AREA OF 29,757 SQUARE FEET OR 0.6831 ACRES.