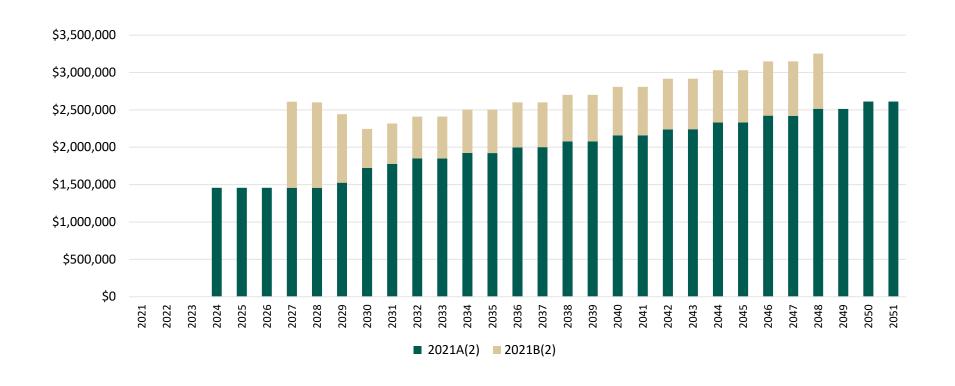

General Obligation Bonds, Series 2021A(2)<sup>1</sup>

| General Obligation Bonds, Series 2021A(2) |                                             |  |  |  |
|-------------------------------------------|---------------------------------------------|--|--|--|
| Tax Status                                | Tax-Exempt                                  |  |  |  |
| Delivery Date                             | 5/26/2021                                   |  |  |  |
| Par Amount (\$)                           | 27,750,000                                  |  |  |  |
| Project Fund (\$)                         | 20,710,158                                  |  |  |  |
| Cost of Issuance (\$)                     | 805,000                                     |  |  |  |
| Capitalized Interest Fund (\$)            | 3,662,421                                   |  |  |  |
| Debt Service Reserve Funds                | 2,572,419                                   |  |  |  |
| Debt Service Mill Levy                    | 33.398                                      |  |  |  |
| Interest Rate                             | 5.25%                                       |  |  |  |
| Final Maturity                            | 12/1/2051                                   |  |  |  |
| Optional Redemption                       | 4/1/2026 at \$103,<br>declining 1% per year |  |  |  |

#### Subordinate Bonds, Series 2021B(2)1

| Subordinate Bolids, Series 2021B(2) |                                              |  |  |  |
|-------------------------------------|----------------------------------------------|--|--|--|
| Tax Status                          | Tax-Exempt                                   |  |  |  |
| <b>Delivery Date</b>                | 5/26/2021                                    |  |  |  |
| Par Amount (\$)                     | 4,978,000                                    |  |  |  |
| Project Fund (\$)                   | 4,828,660                                    |  |  |  |
| Cost of Issuance (\$)               | 149,340                                      |  |  |  |
| Debt Service Mill Levy              | 33.398                                       |  |  |  |
| Interest Rate                       | 7.75%                                        |  |  |  |
| Final Maturity                      | 12/15/2048                                   |  |  |  |
| Optional Redemption                 | 4/15/2026 at \$103,<br>declining 1% per year |  |  |  |