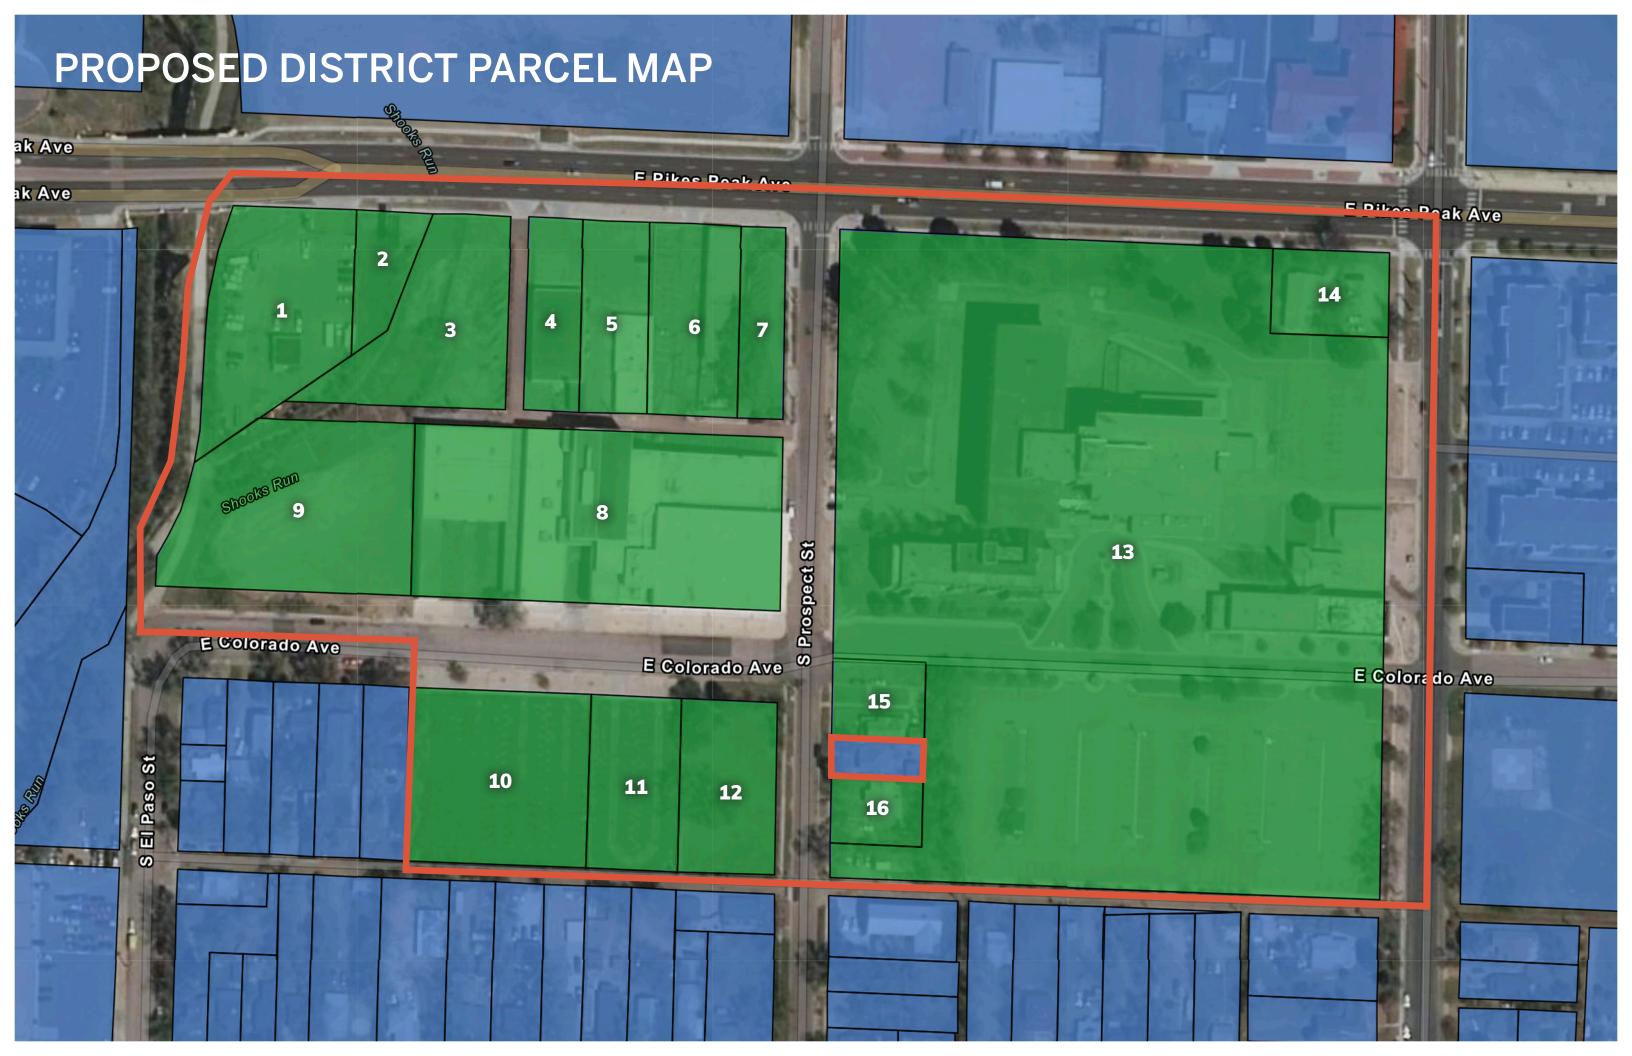

- (a) The name of the District shall be the GSF Business Improvement District.
- (b) A description of the boundaries and service area of the District is in the attached **Exhibit A**. The service area shall be the commercial property within these general boundaries. Pursuant to Section 31-12-1203(10), C.R.S., the proposed service area includes property that the Petitioners request that the City, following a notice and a public hearing, designate as a location for new business or commercial development.
- (c) A general description of the types of services or improvements or both to be provided by the District includes, but is not limited to: