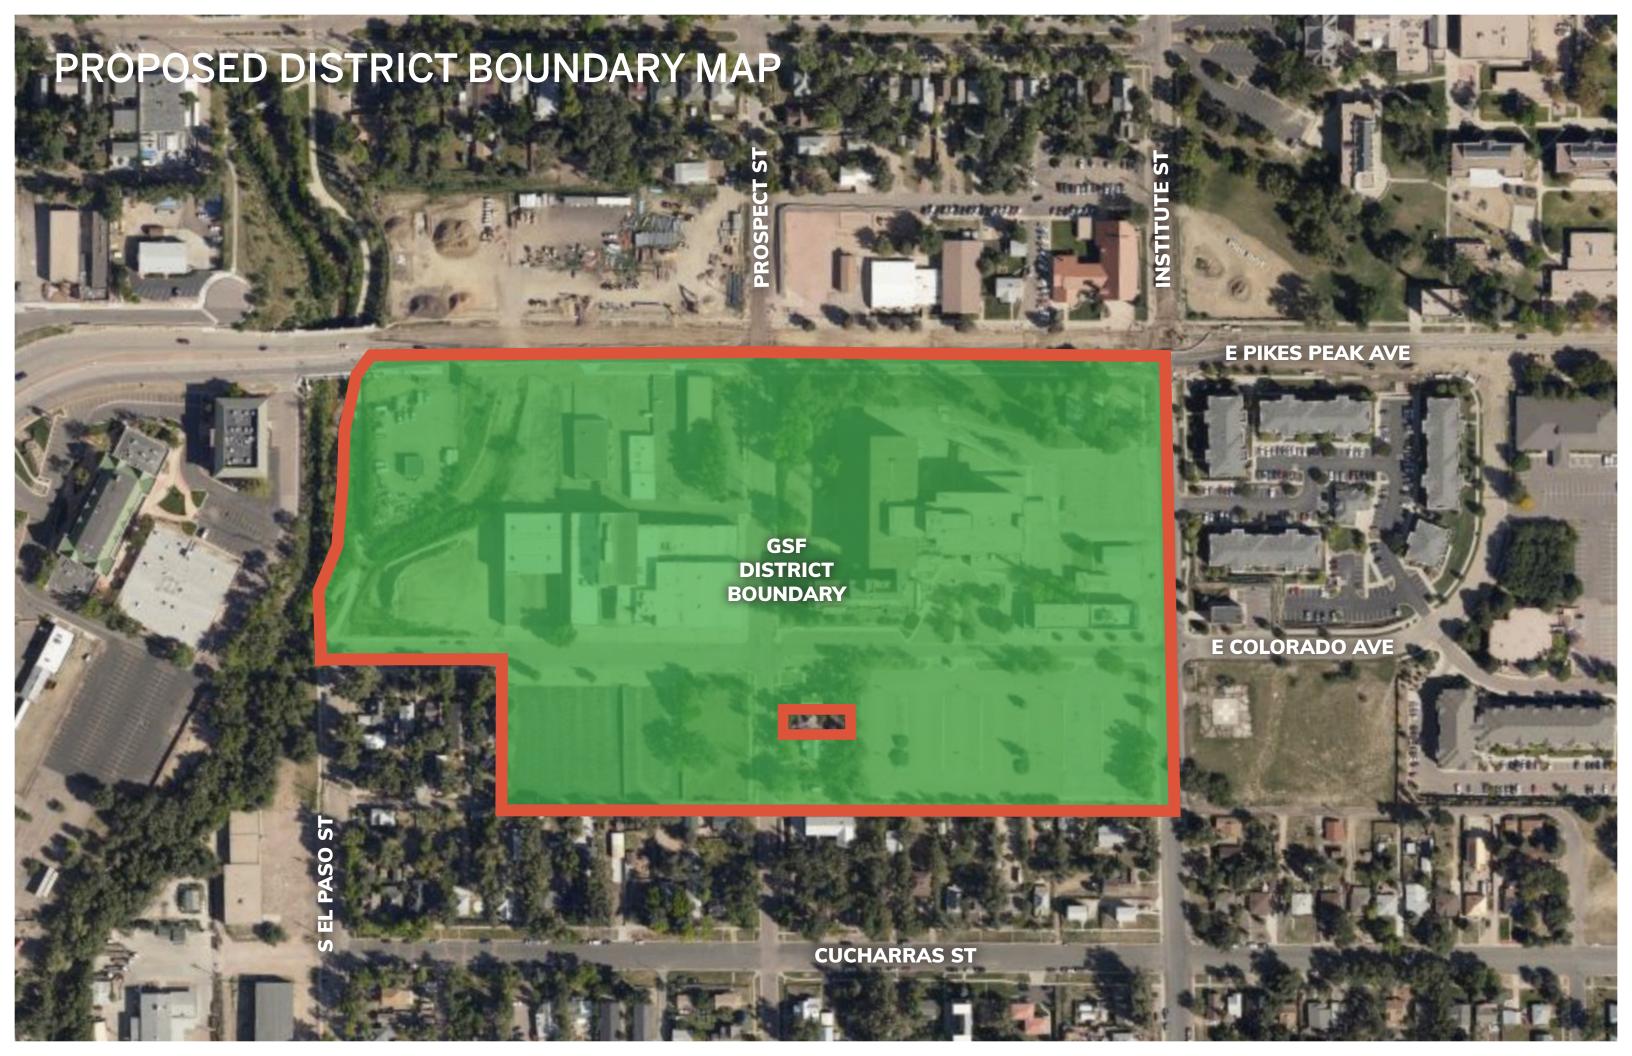

- (a) The name of the District shall be the GSF Business Improvement District.
- (b) A description of the boundaries and service area of the District is in the attached **Exhibit A**. The service area shall be the commercial property within these general boundaries. Pursuant to Section 31-12-1203(10), C.R.S., the proposed service area includes property that the Petitioners request that the City, following a notice and a public hearing, designate as a location for new business or commercial development.
- (c) A general description of the types of services or improvements or both to be provided by the District includes, but is not limited to: