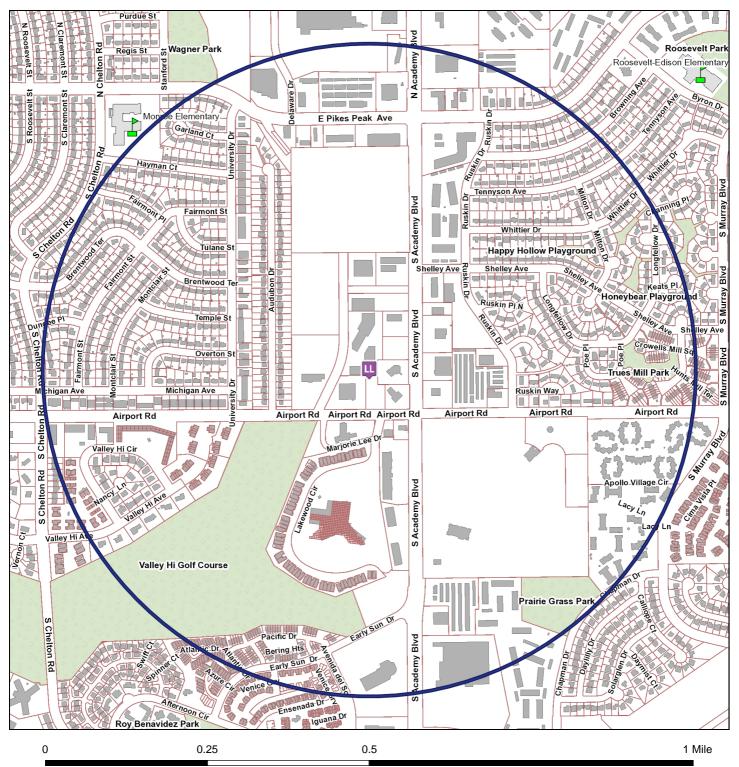

# **Liquor Survey Boundaries**

HA-ROS EVENT CENTER, LLC d/b/a HA-ROS EVENT CENTER 296 S ACADEMY BLVD

#### The survey boundary is 0.5 miles from the establishment

Map Prepared: 12/22/2020 3:33 PM

Copyright © 2020 City of Colorado Springs on behalf of the Colorado Springs Utilities. All rights reserved. This work, and/or the data contained heron, may not be modified, republished, used to prepare derivative works or commercially exploited in any manner without the prior express written consent of the City of Colorado Springs. This work was prepared utilizing the best data available at the time of creation. Neither the City of Colorado Springs Utilities, nor any of their employees makes any warranty, express or implied, or assumes any legal liability or responsibility for accuracy, completeness, or usefulness of any data contained hereon. The City of Colorado Springs, Colorado Springs Utilities, and their employees explicitly disclaim any responsibility for the data contained hereon.

## EXISTING SIMILAR LICENSES WITHIN BOUNDARY AREA

| Business d/b/a                               | Business Address      | License Type                         |             |
|----------------------------------------------|-----------------------|--------------------------------------|-------------|
| 1) PUEBLO VIEJO FAMILY MEXICAN<br>RESTAURANT | 310 S ACADEMY BLVD    | Hotel & Restaurant<br>Liquor License | 215.09 ft   |
| 2) EL REY DEL TACO                           | 522 S ACADEMY BLVD    | Hotel & Restaurant<br>Liquor License | 699.74 ft   |
| 3) WINGSTOP                                  | 530 S ACADEMY BLVD    | Hotel & Restaurant<br>Liquor License | 786.76 ft   |
| 4) WOODYS BAR AND GRILL                      | 3881 E PIKES PEAK AVE | Tavern Liquor License                | 2,087.37 ft |