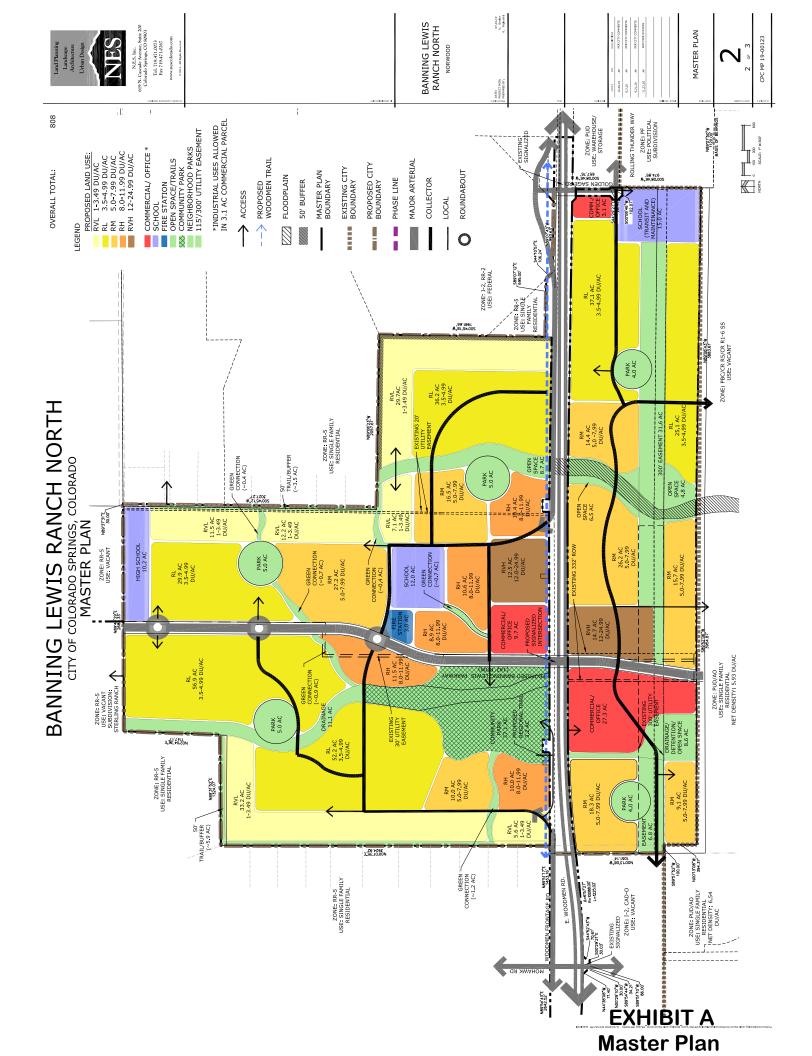

## LEGAL DESCRIPTION

PROPOSED LAND USE: REOPERTIAL VERY LOW (NUL) 1-3-40 DU/AC 99.3 AC RESIDENTIAL VERY LOW (RU) 1-3-40 DU/AC 2374 AC RESIDENTIAL IOUN (RU) 51.3-43.9 DU/AC 2374 AC RESIDENTIAL VERY HORI (RU) 51.3-43.9 DU/AC 51.4 AC RESIDENTIAL VERY HORI (RU) 12-24.9 DU/AC 51.4 AC RESIDENTIAL VERY HORI (RU) 12-24.9 DU/AC 51.2 AC

40.1 AC 37.2 AC 56.6 AC 37.1 AC 23.0 AC 23.0 AC 23.0 AC 23.0 AC 255.3 AC

SCHOOLICIAL SCHOOLICIAL SCHOOLICIAL OPEN SPACETTAILS OPEN SPACETTAILS OPEN SPACETTAILS OPEN SPACETTAILS OPEN STATE SCHOOLICIAL PASK INTER LEWIS PARK INTS / JOOU UTILIT FASKING

THE PROJECT PROPOSES TO ANNEX THE REMAINING 808 ACRES OF MANNING LEWIS PARCH, MOWNIN REAMINING FURS PARCH TORTH. THE MASTER PLAN AND PUTO CONCEPT PLAN PROPOSE A MIX OF REDENTIAL DENRIFIC, COMMUNITY COMMERCIAL, SCHOOL, OPEN SPACE, AND PARC USES.

PROPOSED LAND USE

PROJECT DESCRIPTION

NORWOOD DEVELOPMENT 111 S. TEJON ST COLORADO SPRINGS, CO 80903 530000241,530000304,53000 530000605-6, 5311100001

SITE DATA

Owner:

PUD, RR-5, A-5, CAD-0

County Current Zoning:

PARKS LAND DEDICATION

LAND DEDICATION FORMULA

PARKS ORDINANCE CATEGORY

UNIT NO. ESTIMATE

DU/AC RANGE

PARK LAND DEDICATION CALCULATION

808 AC

OVERALL TOTAL

199 x 0.02325 831 x 0.02325 794 x 0.02325 475 x 0.01650 544 x 0.01650

8 units per acre or less 8 units per acre or less 8 units per acre or less greater than 8 du/ac greater than 8 du/ac

199 831 794 475 544 2843

1-3.49 3.5-4.99 5.0-7.99 8.0-11.99 12-24.99

RVL RM RH RVH TOTAL

(AC)

THENCE SOV4512W, ON THE EAST LINE OF SAUD SECTION 3, THE WESTERLY BOUNDWRY OF SAUD THE MEADOWS FLING NO. 2 AND THE WESTERLY BOUNDWRY OF THE MEADOWS NO 1 RECORDED IN PLAT BOOK NJ AT PAGE 123, A DISTANCE OF 303642 FEET TO THE SOUTHWESTERLY CORNER OF SAUD THE MEADOWS FLING NO. 1;