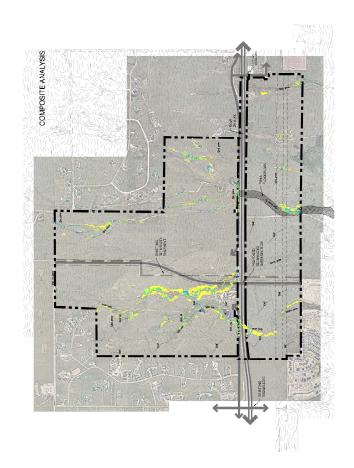

www.nescolorado.com

GEOLOGY, SOILS, AND NATURAL FEATURES

Quo - Old Milukum One of Qualitrinely Age water deposited send, temoo Qal Nibola Alluzum A Quatemary Age water Appointed sand, terrac Legend: Qaf - <u>Pot FO3 FI of Heboene Age</u> Nanimede fil Appedia

Sand of Quaternery Ap

bda - Cows Ellen Des.

|      | NIT NO 202020 |  |                 | LAND SUITABILITY<br>ANALYSIS | ຕຶ           | CPC MP 19-00123 |
|------|---------------|--|-----------------|------------------------------|--------------|-----------------|
| 1832 |               |  | NC83A.051167823 | 24111116                     | HINNYN LED-S | # 1113          |
|      |               |  |                 |                              |              |                 |