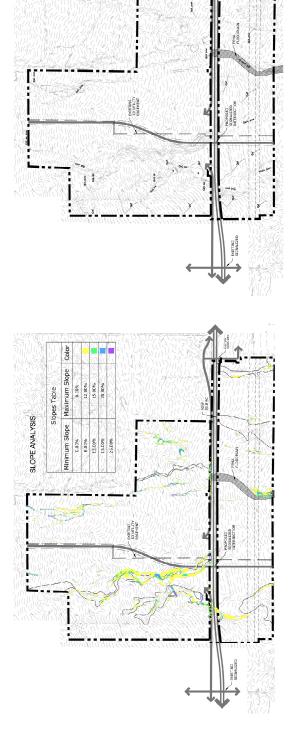

www.nescolorado.com

GEOLOGY, SOILS, AND NATURAL FEATURES

Quo - Old Milukum One of Qualitrinely Age water deposited send, temoo Qal Nibola Alluzum A Quatemary Age water Appointed sand, terrac Legend: Qaf - <u>Pot FO3 FI of Heboene Age</u> Nanimede fil Appedia

Sand of Quaternery Ap

bda - Cows Ellen Des.

|      | NIT NO 202020 |  |                 | LAND SUITABILITY<br>ANALYSIS | ຕຶ           | CPC MP 19-00123 |
|------|---------------|--|-----------------|------------------------------|--------------|-----------------|
| 1832 |               |  | NC83A.051167823 | 24111116                     | HINNYN LED-S | # 1113          |
|      |               |  |                 |                              |              |                 |