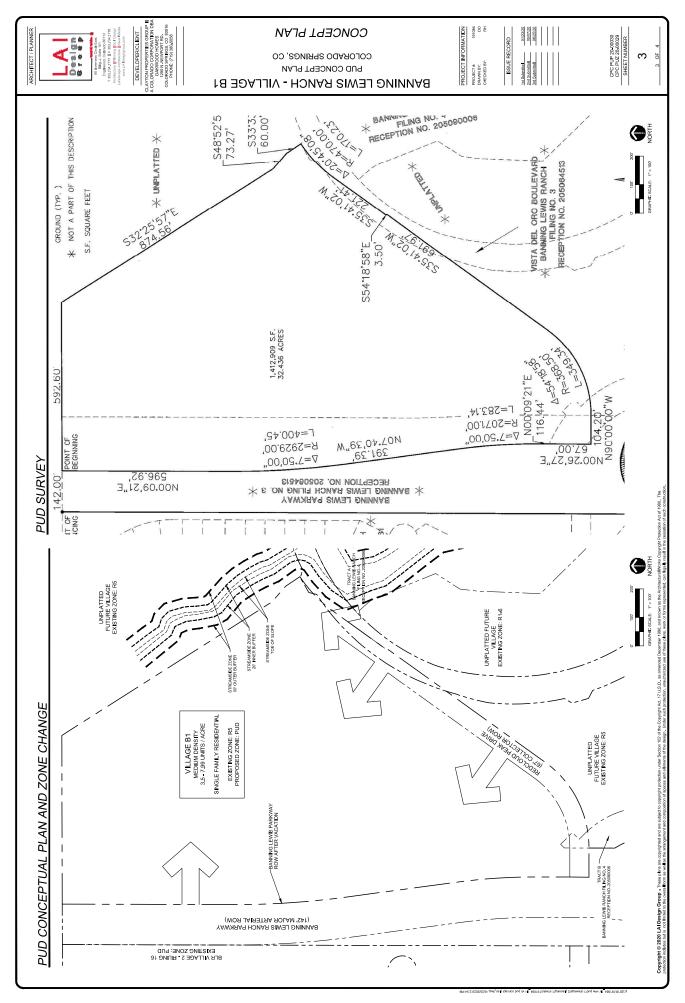

## LEGAL DESCRIPTION: BANNING LEWIS RANCH VILLAGE B

A PARCEL OF LAND BEING PORTIONS OF BANNING LEWIS PARKWAY AS PLATTED IN BANNING LEWIS RANCH FILING NO. 3 RECORDED UNDER RECEPTION NO. 205064513 RECORDS OF EL PASO COUNTY, COLORADO, VISTA DEL ORO BOULEVARD AS PLATTED IN SAID BANNING LEWIS RANCH FILING NO. 3, TRACT B AS PLATTED IN BANNING LEWIS RANCH FILING NO. 4 RECORDED UNDER RECEPTION NO. 205009006 AND A PORTION OF SECTION 10, TOWNSHIP 13 SOUTH, RANGE 65 WEST OF THE SIXTH PRINCIPAL MERIDIAN EL PASO COUNTY, COLORADO BEING MORE PARTICULARLY DESCRIBED AS FOLLOWS.

BASIS OF BEARINGS: THE NORTHERLY BOUNDARY OF BANNING LEWIS RANCH FILING NO. 16B RECORDED UNDER RECEPTION NO. 218714161 RECORDS OF EL PASO COUNTY, COLORADO BEING MONUMENTED AT BOTH ENDS BY A NO. 5 REBAR AND 1-1/2" ALUMINUM SURVEYORS CAP STAMPED "CCES LLC PLS 30118" IS ASSUMED TO BEAR N89°51'27"E, A DISTANCE OF 446.21 FEET.

COMMENCING AT THE NORTHEASTERLY CORNER OF BANNING LEWIS RANCH FILING NO. 16B RECORDED UNDER RECEPTION NO. 218714161 RECORDS OF EL PASO COUNTY, COLORADO, SAID POINT BEING ON THE WESTERLY RIGHT OF WAY LINE OF BANNING LEWIS PARKWAY AS PLATTED IN BANNING LEWIS RANCH FILING NO. 3 RECORDED UNDER RECEPTION NO. 205064513;

THENCE N89°51'27"E, ON THE NORTHERLY RIGHT OF WAY LINE OF SAID BANNING LEWIS PARKWAY A DISTANCE OF 142.00 FEET TO THE POINT OF BEGINNING;

THENCE N89°51'27"E, A DISTANCE OF 592.60 FEET.

THENCE S32°25'57"E, A DISTANCE OF 874.56 FEET;

THENCE S48°52'50"E, A DISTANCE OF 73.27 FEET;

THENCE S33°33'50"E, A DISTANCE OF 60.00 FEET TO A POINT ON CURVE;

THENCE ON THE ARC OF A CURVE TO THE LEFT WHOSE CENTER BEARS S33°33'50"E, HAVING A DELTA OF 20°45'08", A RADIUS OF 470.00 FEET AND A DISTANCE OF 170.23 FEET TO A POINT OF TANGENT;

THENCE S35°41'02"W, A DISTANCE OF 221.41 FEET;

THENCE S54°18'58"E, A DISTANCE OF 3.50 FEET;

THENCE S35°41'02"W, A DISTANCE OF 691.97 FEET TO A POINT OF CURVE;

THENCE ON THE ARC OF A CURVE TO THE RIGHT HAVING A DELTA OF 54°18'58", A RADIUS OF 368.50 FEET AND A DISTANCE OF 349.34 FEET TO A POINT OF TANGENT;

THENCE N90°00'00"W, A DISTANCE OF 104.20 FEET;

THENCE N00°26'27"E, A DISTANCE OF 67.00 FEET;

THENCE N00°09'21"E, A DISTANCE OF 116.44 FEET TO A POINT OF CURVE;

THENCE ON THE ARC OF A CURVE TO THE LEFT HAVING A DELTA OF 07°50'00", A RADIUS OF 2071.00 FEET AND A DISTANCE OF 283.14 FEET TO A POINT OF TANGENT;

THENCE N07°40'39"W, A DISTANCE OF 391.39 FEET TO A POINT OF CURVE;

THENCE ON THE ARC OF A CURVE TO THE RIGHT HAVING A DELTA OF 07°50'00", A RADIUS OF 2929.00 FEET AND A DISTANCE OF 400.45 FEET TO A POINT OF TANGENT;

THENCE N00°09'21"E, A DISTANCE OF 596.92 FEET TO THE POINT OF BEGINNING.

CONTAINING A CALCULATED AREA OF 1,412,909 S.F. (32,436 ACRES)