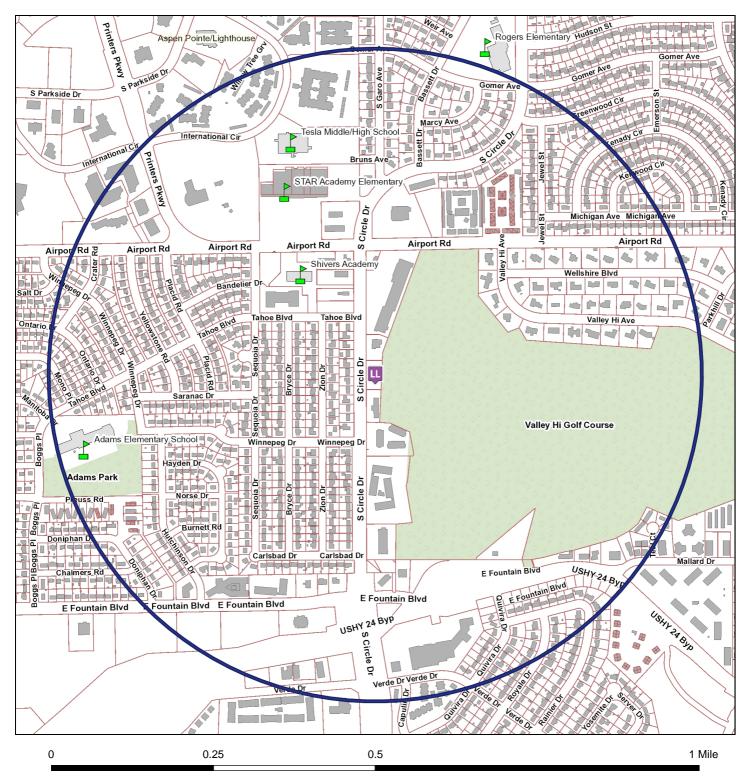

awful financial assistance as prohibited in C.R.S. §44-3-308.
- VII. Applicant is not a person prohibited as a licensee pursuant to C.R.S. §44-3-307.
- VIII. Pursuant to City Rule 6.01 neighborhood boundaries have been established, and a listing of existing licenses of a similar type that are within the established boundary area for the proposed establishment and boundary map are attached.

ON BEHALF OF THE LOCAL LICENSING AUTHORITY done August 27, 2020.

FOR

THE CITY OF COLORADO SPRINGS LOCAL LICENSING AUTHORITY

By: Sarah B. Johnson

City Clerk

Direct questions regarding this notice and hearing to Colin M. Gordon at 719-385-5107.

# **Liquor Survey Boundaries**

MARISCOS ALTAMAR #2, LLC d/b/a MARISCOS ALTAMAR #2, LLC 675 S CIRCLE DR



#### OFFICE OF THE CITY CLERK

License ID: 37400



The survey boundary is 0.5 miles from the establishment

Map Prepared: 8/27/2020 1:16 PM

Copyright @ 2020 City of Colorado Springs on behalf of the Colorado Springs Utilities. All rights reserved. This work, and/or the data contained heron, may not be modified, republished, used to prepare derivative works or commercially exploited in any manner without the prior express written consent of the City of Colorado Springs. This work was prepared utilizing the best data available at the time of creation. Neither the City of Colorado Springs Utilities, nor any of their employees makes any warranty, express or implied, or assumes any legal liability or responsibility for accuracy, completeness, or usefulness of any data contained hereon. The City of Colorado Springs, Colorado Springs Utilities