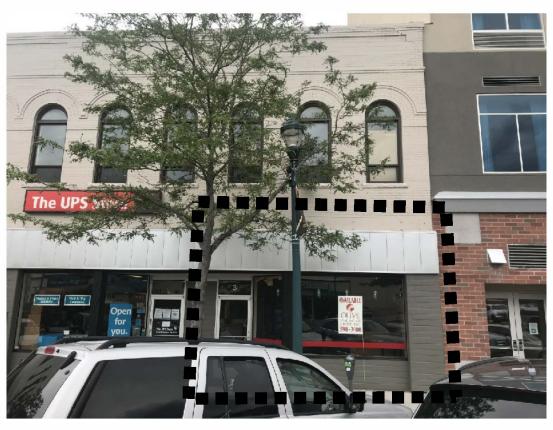

**ICONS LLC** 3 E. BIJOU ST. COLORADO SPRINGS, COLORADO 80903 CONDITIONAL USE

FRONT ELEVATION

exisitng front elevation of the building.

We are not proposing any changes to the

5. PARKING NEEDS FOR THE BUILDING ARE THE SAME AS THEY