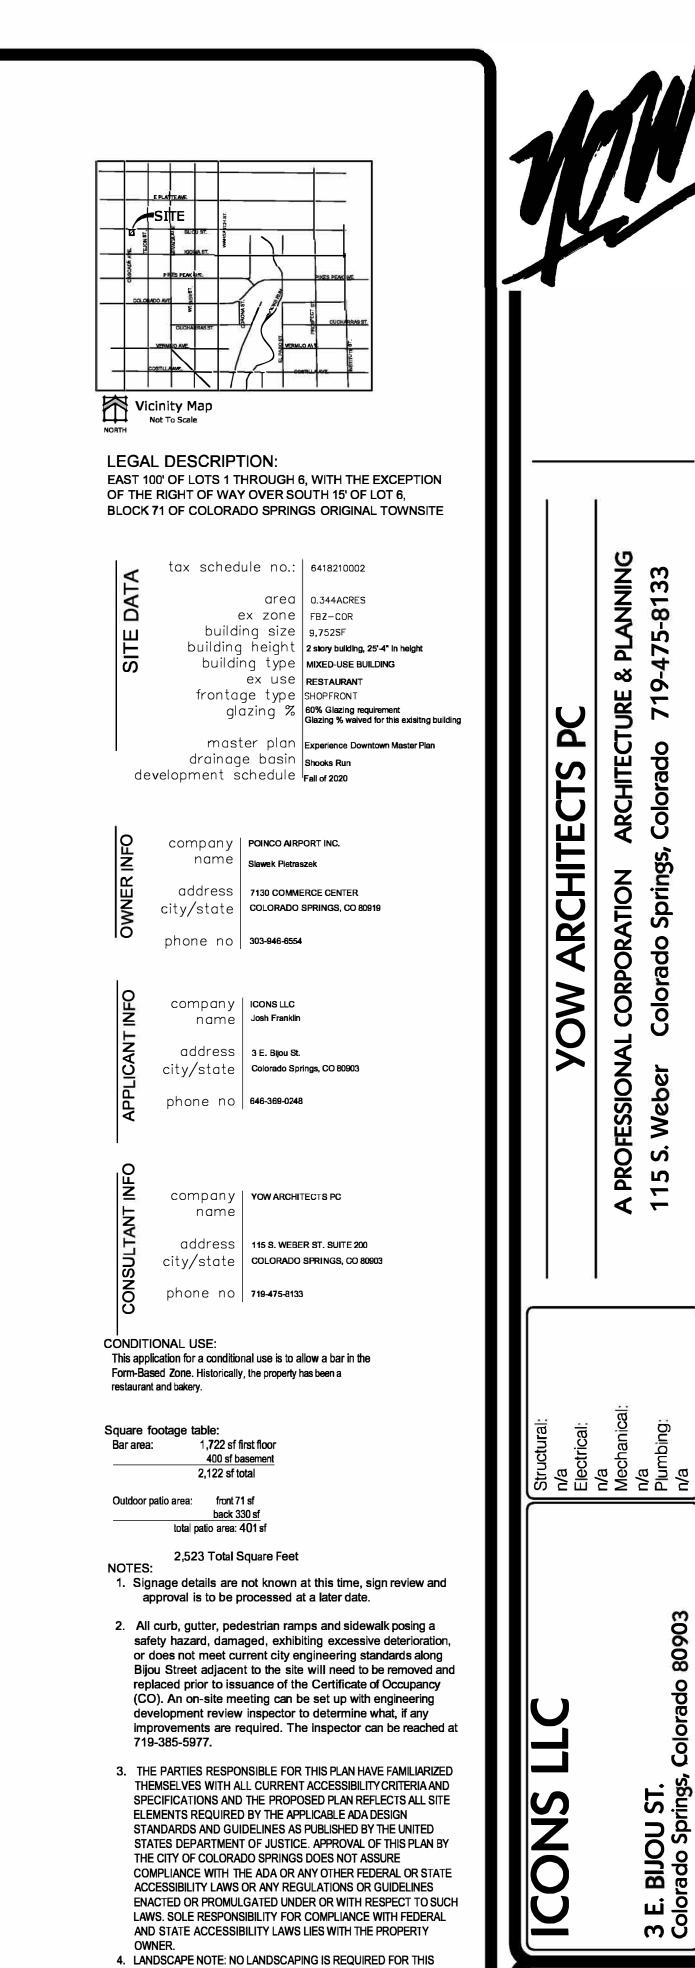

**ICONS LLC** 3 E. BIJOU ST. COLORADO SPRINGS, COLORADO 80903 CONDITIONAL USE

FRONT ELEVATION

exisitng front elevation of the building.

We are not proposing any changes to the

5. PARKING NEEDS FOR THE BUILDING ARE THE SAME AS THEY

WERE WITH THE PREVIOUS TENANT (RESTAURANT), A PARKING

WARRANT IS NOT NEEDED UNLESS MANAGEMENT DETERMINES THAT ONE IS NECESSARY DUE TO THE REAR PATIO INCREASING

APPLICATION.

8. HOURS OF OPERATION: THE BAR SHALL BE OPEN FROM 4 PM TO 1 AM, WITH THE POSSIBILITY OF OPENING EARLIER IN THE FUTURE FOR MORNING COFFEE.