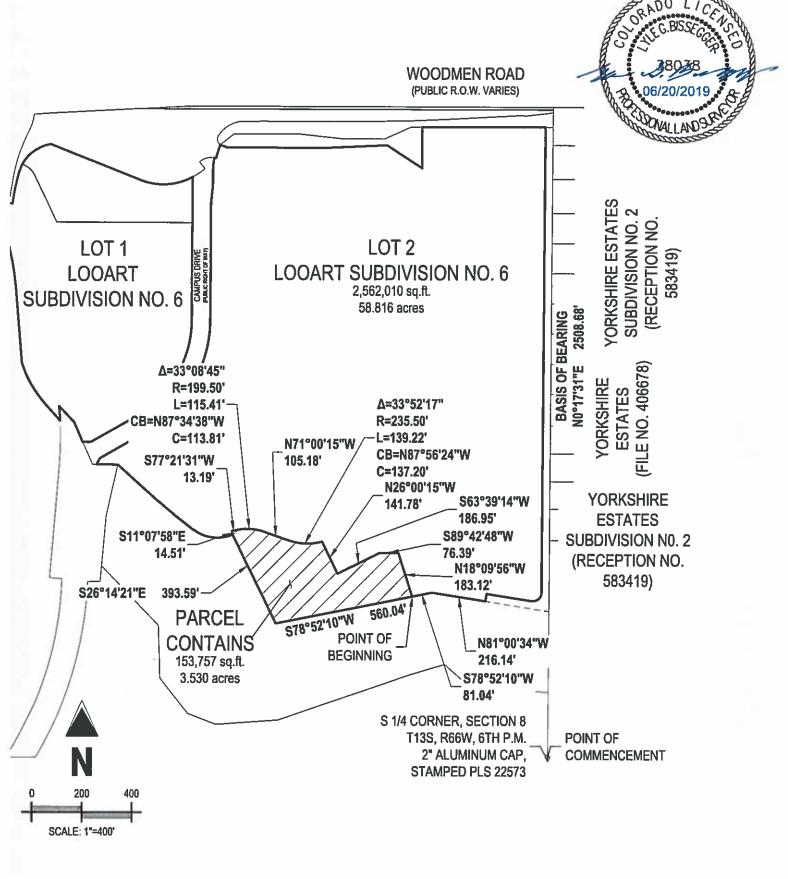

## **Basis of Bearings:**

Bearings are based on the West lines of Yorkshire Estates and Yorkshire Estates Subdivision No. 2 as recorded at the El Paso County Clerk and Recorder Office, monumented on the South by an illegible 2" aluminum cap stamped "PLS 22573" and on the North by a 1" pipe and is considered to bear to N00°17'31"E.

Commencing at the South Quarter corner of said Section 8; Thence N00°17'31"E, a distance of 581.17 feet and N81°00'34"W, a distance of 258.57 feet to a point on the South line of said Lot 2, Looart Filing No. 6;

Thence along said South line for the following Two (2) courses:

- 1. Thence N81°00'34"W, a distance of 216.14 feet;
- 2. Thence S78°52'10"W, a distance of 81.04 feet to the Point Of Beginning;

Thence continuing along said South line for the following Two (2) courses:

- 1. Thence S78°52'10"W, a distance of 560.04 feet;
- 2. Thence N26°14'21"W, a distance of 393.59 feet;

Thence N11°07'58"W, a distance of 14.51 feet;

Thence N77°21'31"E, a distance of 13.19 feet to a point of non-tangent curvature;

Thence along said curve to the right, having a radius of 199.50 feet, a central angle of 33°08'45", a distance of 115.41 feet, a chord bearing of S87°34'38"E with a chord distance of 113.81 feet;

Thence S71°00'15"E, a distance of 105.18 feet to a point of curvature;

Thence along said curve to the left, having a radius of 235.50 feet, a central angle of 33°52'17", a distance of 139.22 feet, a chord bearing of S87°56'24"E with a chord distance of 137.20 feet;

Thence S26°00'15"E, a distance of 141.78 feet;

Thence N63°39'14"E, a distance of 186.95 feet;

Thence N89°42'48"E, a distance of 76.39 feet;

Thence S18°09'56"E, a distance of 183.12 feet to the Point Of Beginning.

Parcel contains 153757.37 square feet or 3.530 acres, more or less.