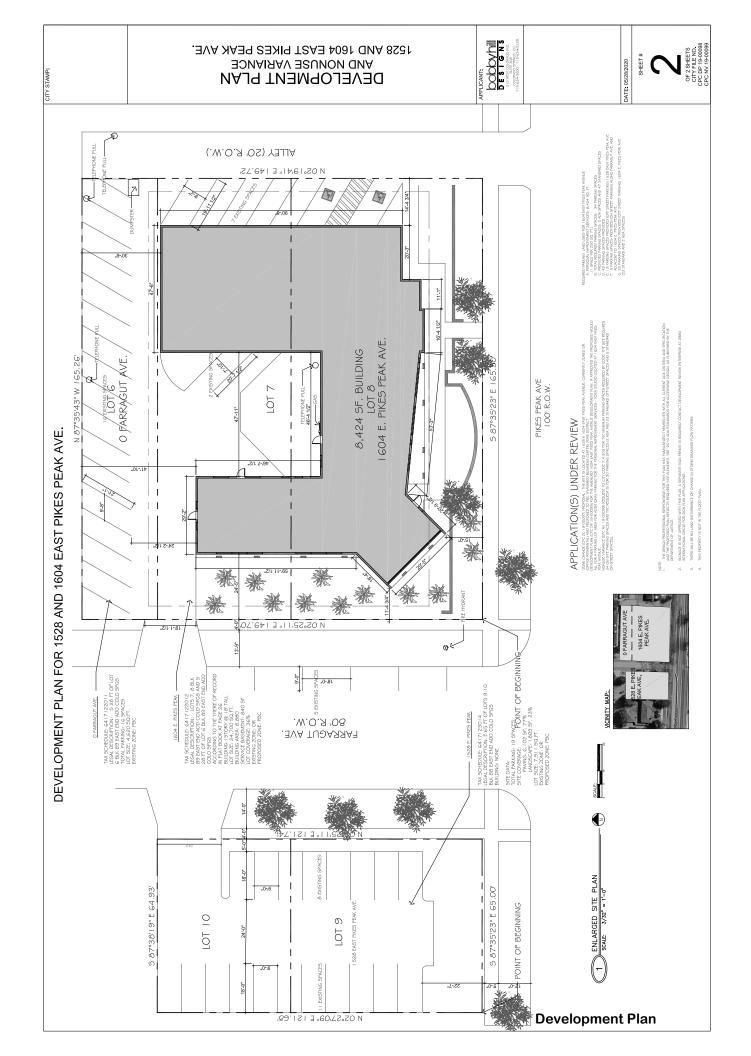

## 1528 AND 1604 EAST PIKES PEAK AVE. AND NONUSE VARIANCE **DEVELOPMENT PLAN**

DATE: 05/28/2020

PIKES PEAK AVE.

EGAL DESCRIPTION SHEET INDEX:
1 COVER
2 ENLARGED SITE PLAN

COMBO PRESS FEW LLC.
DON SCHOOL STANK LC.
COLORADO SPRINCS, CO BORDS
BORN HLL D'SOND STANKS, CO BORDS
COLORADO SPRINCS, CO BORDS
LOTS Y, B BLK BB EAST END ADD
AB ACRES 6417122012 (ISTING ZONE: OR/PROPOSED ZONE: PBC

E 65 FT OF LOTS 9, 10 BLK 88 E SPGS SITE & BUILDING DATA EGAL DESCRIPTION: LOT SIZE: TAX SCHEDULE #: SITE ADDRESS:

O FARRAGUT S 28 FT OF LOT 6 BLK 98 EAST DND ADD COLO SPESS 1.11 AGRES 647722011 PBC

PROFOSED LAND 105E
PERSONAL IMPROVEMENT SERVICES FOR 1604 E. PIKES PEAK AVE.
EXISTING ZONE: OR/PROPOSED ZONE: PBC

1528 AND 1604