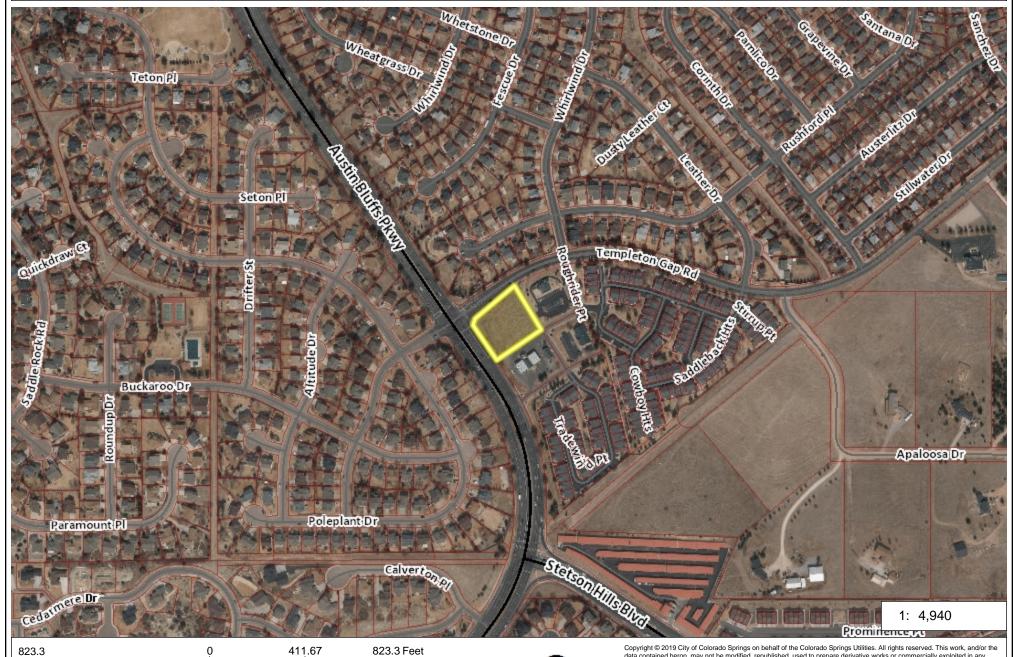

## 4921 Templeton Gap Road, Colorado Springs 80923

NAD\_1983\_StatePlane\_Colorado\_Central\_FIPS\_0502\_Feet © Latitude Geographics Group Ltd.

Copyright © 2019 City of Colorado Springs on behalf of the Colorado Springs Utilities. All rights reserved. This work, and/or the data contained heron, may not be modified, republished, used to prepare derivative works or commercially exploited in any manner without the prior express written consent of the City of Colorado Springs. This work was prepared utilizing the best data available at the time of creation. Neither the City of Colorado Springs, the Colorado Springs Utilities, nor any of their employees makes any warranty, express or implied, or assumes any legal liability or responsibility for accuracy, completeness, or usefulness of any data contained hereon. The City of Colorado Springs, Colorado Springs Utilities, and their employees exolicitly disclaim any responsibility for the data contained hereon.